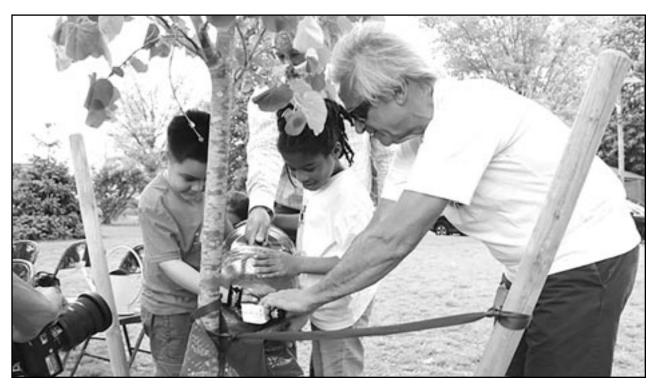

#### ARBOR DAY CELEBRATED WITH SONG, SPIRIT, AND SOIL

Linden Public Schools

Sunshine, music, and the promise of growth filled the air as School No. 10 celebrated National Arbor Day 2025 with a joyful outdoor ceremony that brought together students, school leaders, city officials, and community partners. The event embraced this year's national theme: "Plant Trees, Make a Difference."

More than 50 kindergartners and first graders, many dressed in bright orange shirts, gathered on the school's sun-drenched front lawn to perform cheerful, tree-themed songs in a spirited guitarled singalong with music teacher Mrs. Walton.

Their infectious enthusiasm filled the air as proud teachers, staff, and guests clapped and sang along.

At the center of the celebration stood a fourfoot-tall Linden tree, donated by Columbia Bank, symbolically rooted on school grounds where students will watch it grow for years to come. Children eagerly took turns watering it with jugs and slow-drip irrigation bags, gaining firsthand experience in nurturing the environment.

After enjoying the student performances – including a catchy tune referencing a "pineapple tree" — Mayor Armstead took the mic to read an official Arbor Day proclamation, offering a mix of humor and heartfelt reflection on the day's significance.