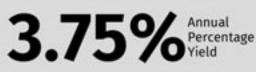

# **Guaranteed Growth with High-Yield Certificates**

**3-Month Certificate** 

4.00% Annual Percentage Yield