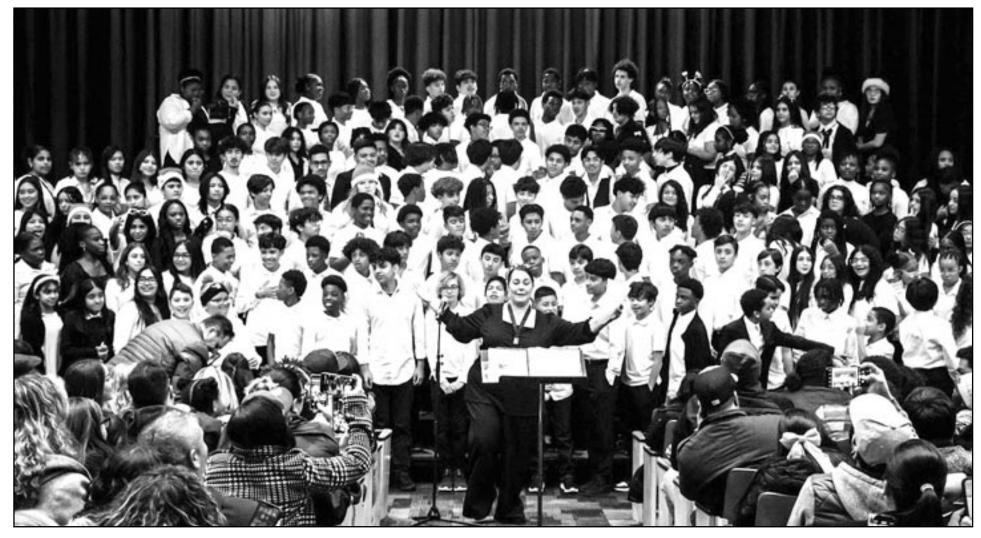

## **RAHWAY ACADEMY ANNUAL WINTER CONCERT**

Submitted by Kristen Lorenzetti

The Rahway 7th and 8th Grade Academy held its Winter Concert in December. Over 350 students performed to a "sold out," enthusiastic audience of staff, family, and friends. Students performed in Band, under the direction of Amara Van Wyk, Chorus, under the direction of Kristen Lorenzetti, Orchestra, under the direction of Anthony Perez, and Dance Club, under the direction of Olivia DeFabritus.

Due to a scheduling change this year at the Academy, there are more students than ever involved in the performing arts. Some students are beginners and have never played an instrument or sung before and some students find the stage their second home. Either way, all the students rose to the occasion and put on a fabulous Winter Concert, consisting of songs such as Nutcracker Swing, Carol of the Bells, Frosty's Caribbean Holiday, A Mariachi Christmas and many more holiday favorites.

There were many administrators and teachers in attendance to enjoy the music, as well as to assist with the students and audience. A wonderful night was had by all, and everyone left the performance ready for the holidays. Make sure to join us for the next concert at Rahway Academy, you will surely be in for a treat.

(above) Students in the Rahway Academy Dance Team performed to a collection of Destiny's Child songs.

Photos by Kristina Petti