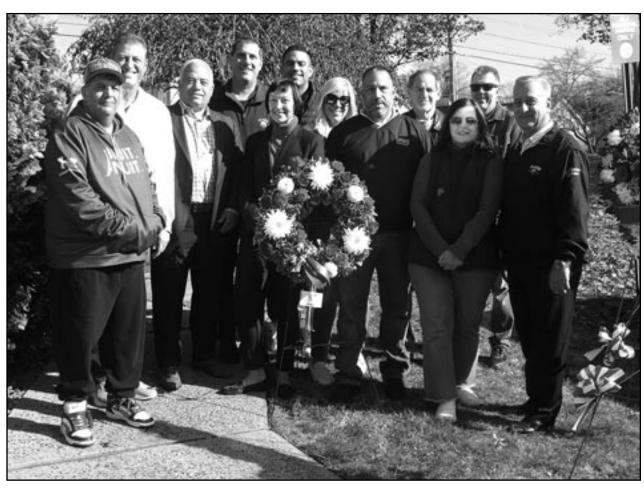

# **VETERANS HONORED BY UNICO**

ceremony and afterwards placed a wreath. Clark UNICO is an Italian-American organization that strives to incorporate our unique Italian heritage and culture into the lives of our members and

Clark UNICO attended Clark's Veterans Day surrounding communities. In accomplishing this, we organize and run countless community related and Italian-centered events throughout the year. For more information visit clarkunico.com.