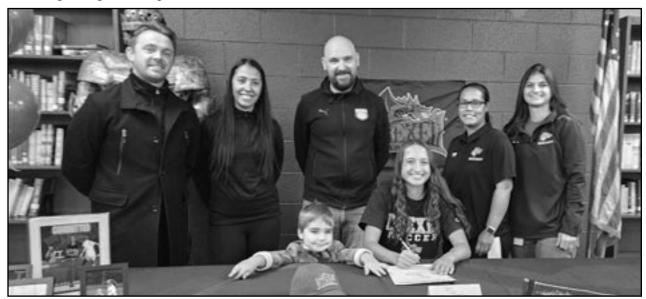

# **EMMA HERKO'S SIGNING DAY**

### Submitted by Gus Kalikas

On Wednesday, November 13, 2024, various staff members and administration at Arthur L. Johnson High School participated in a signing day ceremony to honor Emma Herko (Women's Soccer) for her years of service to her sport. This event commemorated her signing of a Nation Letter of Intents to play NCAA Collegiate Athletics at Drexel University for the Dragons.

"Emma has been a wonderful addition to the Johnson Girls Soccer program. Her leadership, character, and work ethic are evident and speaks through her love of the game. Drexel University will be gaining an exceptional student athlete to

their program." Said Head Girls' Soccer Coach Brittany Casares.

Emma maintained a GPA of over 4.8 while taking honors and AP classes throughout her high school career. In addition, she volunteers teaching ESL through a program in Plainfield. Emma has coached young athletes, both independently and alongside her coaches, working with players aged 4 to 13. She is currently shadowing at the Training Ground, gaining experience in physical therapy, her intended profession.