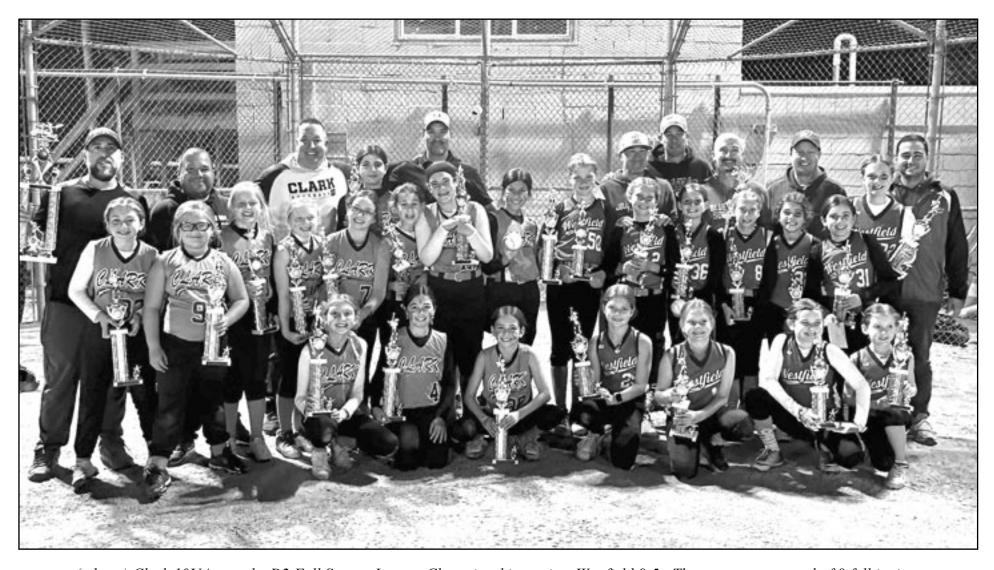

## **CLARK 10UA SOFTBALL WINS CHAMPIONSHIP**

(above) Clark 10UA won the D2 Fall Season League Championship against Westfield 9-5. The game went a total of 8 full innings where Clark scored 4 runs in the top of the 8th inning and held off Westfield at the bottom of that inning.