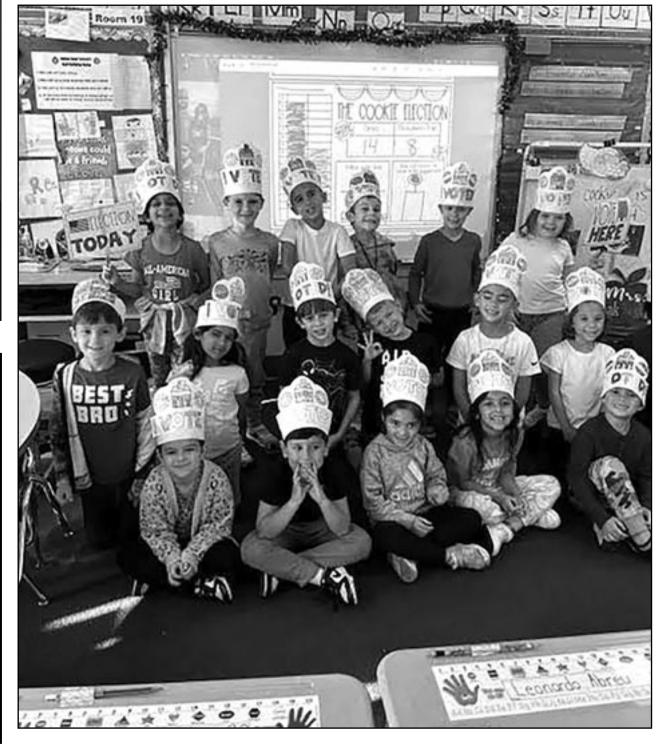

# **VALLEY ROAD STUDENTS CAST THEIR VOTES**

Students in Mrs. Melissa Sakowski's first grade class at Valley Road School recently learned about the election process. Students were asked to vote on the best cookie (Oreo or Chocolate Chip). They listened to reasons why

each side thought it was the best cookie. Students even created voter ID cards and had to present them before they went to the voting booth. Voting took place and the winner was the Oreo cookie!

**CHIMNEY REPAIRS** 