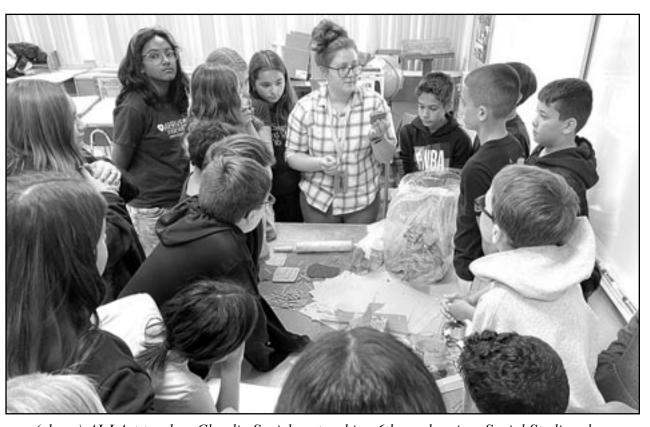

# **KUMPF MIDDLE SCHOOL CELEBRATED ARTS INTEGRATION DAY**

Clark Public Schools

Carl H. Kumpf Middle School in Clark celebrated their annual Arts Integration Day on November 4th. Arts Integration helps students to use critical and creative thinking to gain a better understanding of the content being taught. According to EducationCloset.com, "Arts Integration is a research-based approach to teaching and learning that has proven results for the past 30 years. For schools that commit to using arts integration with integrity, the results are astounding. Schools that intentionally use arts integration find student achievement rises by 10% OR MORE across the board." On Monday, November 4, all teachers in every subject area used visual and performing arts in their lessons.

Social Studies teacher, Matthew Chretien taught Mesopotamian cuneiform with ceramic clay slabs. The students were guided by Arthur L. Johnson Art teacher Claudia Savickas in rolling a clay slab and using craft sticks to create cuneiform wedges. This experience helped the students understand what it was like to write like an ancient Sumerian. Language Arts teacher, Victoria Sasso had her students use computers or

#njitaly

(above) ALJ Art teacher, Claudia Savickas, teaching 6th graders in a Social Studies class how to roll a slab with ceramic clay. Photo by Clark Public Schools

732-382-2272 AngeloCPAfirm.com 18 Brant Avenue • Clark, NJ 07066