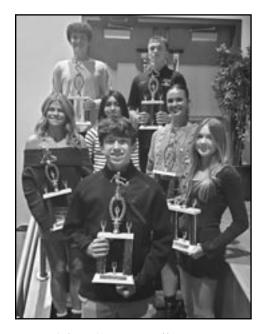

# **ARTHUR L. JOHNSON 2024 FALL ATHLETIC AWARDS**

The Arthur L. Johnson Athletic Department recently held their 2024 Fall Athletic Awards. All the Fall Athletic Teams and their seasons were highlighted by their coaches while all athletes received letters and awards. Over 177 varsity athletic letters were awarded throughout the evening, as participation in athletics at ALJ High School continues to prosper.

(above) 2024 Fall BTAs.

The program culminated with the Student Athlete Award, which was presented by the Athletic Director of ALJ High School, Mr. Gus Kalikas. The Student Athlete Award is given out each athletic season to a student athlete that is not only a champion on the field, but in the classroom as well. The 2024 Fall Student Athlete award recipient was Ryan Volmut, with a 4.47 G.P.A.

(above) 2024 Fall MVPs.

(above) 2024 Fall G.P.A. Winners – ALJ Tennis Program.

Photos by Clark Public Schools

(above) Ryan Volmut 2024 Fall Student Athlete Award

- **FUNDATIONS**
- **REPAIRS**
- **WATERPROOFING**