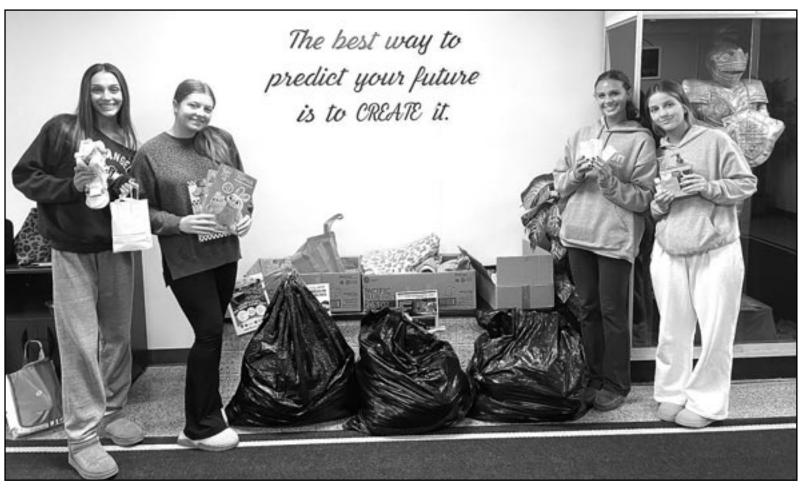

# SCHOOL DISTRICT SUPPLY DRIVE TO HELP NORTH CAROLINA

Clark Public Schools

The Clark Public School District recently came together for a great cause - to help those families in North Carolina affected by Hurricane Helene. Led by district Occupational Therapist Michelle Burdo, the supply drive gathered a wide range of essential items, including baby bottles, diapers, blankets, formula, first aid kits, flashlights, cleaning supplies, baby wipes, toiletries, canned goods, and nonperishable food items. Donations were collected in the main foyer of each school, where Clark Public School District staff Alessandra Bonacchi, Jessica Kyle, Elisa O'Neill, Meghan Ryan, Sue Hamilton, Lauren Fernandes, and Sarah Badillo generously volunteered their time and energy to organize the efforts at each of their schools.

In total, Michelle Burdo made three full car trips to deliver the donations to the drop-off site at Union County Public Safety Building, which was filled to capacity with the generosity of our community.

(above) ALJ students with supplies from drive.

Photo by Clark Public Schools

PRSRT STD
U.S. POSTAGE
PAID
LANCANSTER, PA
PERMIT NO. 1325 **ECRWSS** 