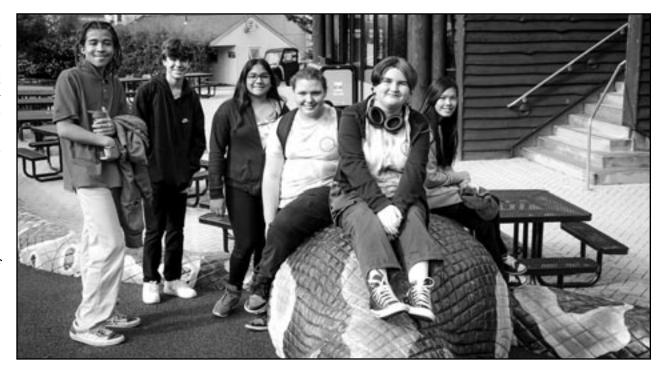

#### Submitted by Kristina Patti

Students with special needs from Roosevelt, Cleveland, The Rahway Academy, and The Rahway High School Claw Program attended this year's NJ Elks Friendship Day at the Turtle Back Zoo on Monday, September 30, 2024. This is a collaborative event hosted by the East Central and North Central District Elks Lodges. What made this event even more special this year was that it was the first of many years to come that students from 7th-12th grade attended.

Also, six of the Rahway Antlers attended the trip with Lead Antler Advisor, Kristina Petti, and Advisor, Mary Murray. The Antlers helped to serve a full lunch, made and donated by the East Central District Elks lodges and members, to over 1,700 people who attended the Friendship Day experience.

(above) Members of the Rahway Antlers #39 having a photo opt with the Turtle Back of the Zoo.

Courtey photo