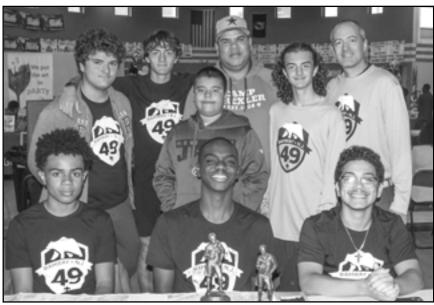

## **ROOTS GO BACK TO LAFAYETTE'S VISIT IN 1824**

Submitted by Al Shipley, City Historian and Rahway Library Research Consultant

Lodge was established in Rahway. The lodge was named in honor of the Marquis de Lafayette, who on August 24th of that year visited Rahway during his triumphant tour of the United States. Lafayette was a close member of General George Washington's staff during the American Revolution and an important representative between our French allies and the American colonies.

This timely visit influenced the local Masons to select his name for their lodge which was formally granted a charter on November 9, 1824, as Lafayette Lodge # 49 of Free and Accepted Masons.

Freemasonry or Masonry refers to fraternal organizations that trace their origins to the local guilds of stonemasons that date back to the end of the 14th century. The Masonic Lodges are guided by four important principles: Integrity, Friendship, Respect, and Service. The organization stresses the members' duty to their families, their country, and their fellow men and women, as well as the importance of religious belief.

Over the next thirty years (1824–1854) membership in the lodge would increase and decrease with the fluctuating social, economic, and religious trends of the times. The lodge experienced a low point in the fall of 1842 when membership numbers declined to a level where their charter could not be maintained. Fortunately, by 1854 membership numbers rebounded and a new charter was granted creating Lodge #27, the number it holds to this day.