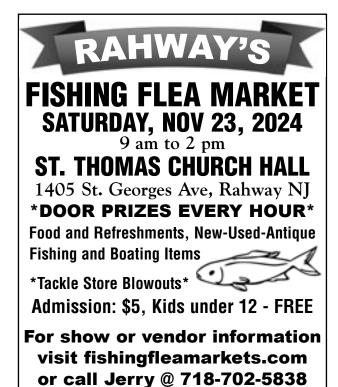

## FISHING FLEA MARKET

The Rahway Fall Fishing Flea Market will be held on Saturday, November 23, 2024, from 9 a.m. to 2 p.m., at St. Thomas Church Hall, 1405 St. Georges Ave., Rahway, NJ.

Door prizes will be given away throughout the day which include rods, reels, tackle and much more. Food and refreshments are sponsored by St. Thomas Holy Name Society. Admission price is \$5 per adult, children 12 and under are free.

For show or vendor information visit fishingfleamarkets.com or call Jerry at 718-702-5838.