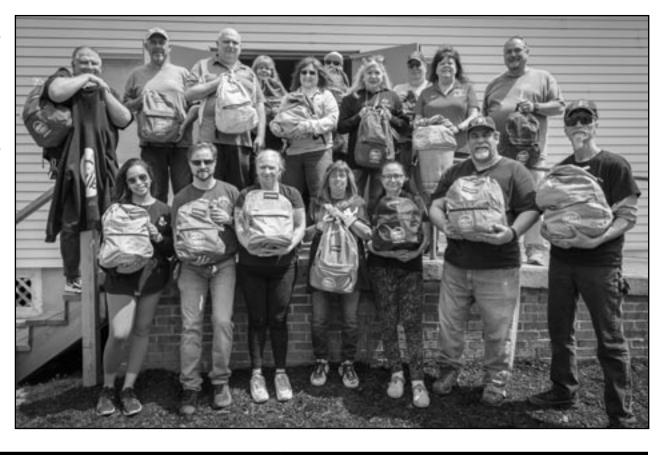

#### **ELKS ASSEMBLE 200 BACKPACKS FOR HOMELESS VETERANS**

Elks members from across NJ recently gathered at the NJ Elks Veterans Annex in Stirling to assemble 200 backpacks which will be distributed to homeless veterans at Stand Down events in Newark, Atlantic City, and other locations throughout the state. These backpacks help to provide comfort to homeless veterans, offering them a sense of support and care during challenging times.

The backpacks contain clothing, food, personal hygiene, and other care items, including many of the 4,000 pairs of socks and undergarments that were collected and donated to the Elks through the Middlesex Borough Police sock drive for New Jersey veterans.