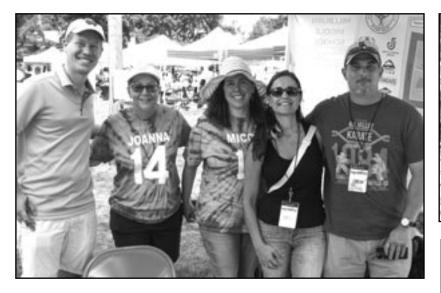

#### **ROCKTOBERFEST 2024 IS IN THE BOOKS**

The Millburn Education Foundation (MEF) proudly announces another successful completion of Millburn's most prized community tradition: Rocktoberfest. This year's Rocktoberfest took place on September 14 from 12 – 10 p.m. at Taylor Park. All proceeds from the day's event benefit the Millburn Education Foundation (MEF), which supports Millburn Township schools, teachers and students by funding grants that support important projects around the district.

"We are once again humbled by the response of our fellow Millburn and Short Hills residents to Rocktoberfest," says event co-founder Joanna Parker-Lentz. According to Rocktoberfest cofounder Micole Cohen Richter, "we put out the call for volunteers, teen interns, sponsors, and vendors, and our community sprung into action, supporting our mission to raise money for our public schools and to put the fun in fundraiser!"