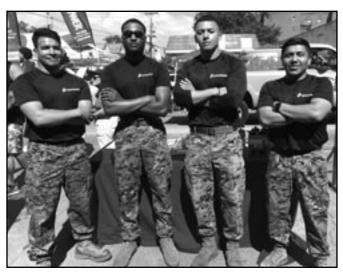

# **LATIN FESTIVAL SIZZLED**

Linden's annual Latin Festival was held on Sunday, September 15, 2024. The festivities featured a car show and fun for all ages. It occupied North Wood Avenue, between East Elm Street and Elizabeth Avenue. It brought the community at large together to celebrate the Latin culture.