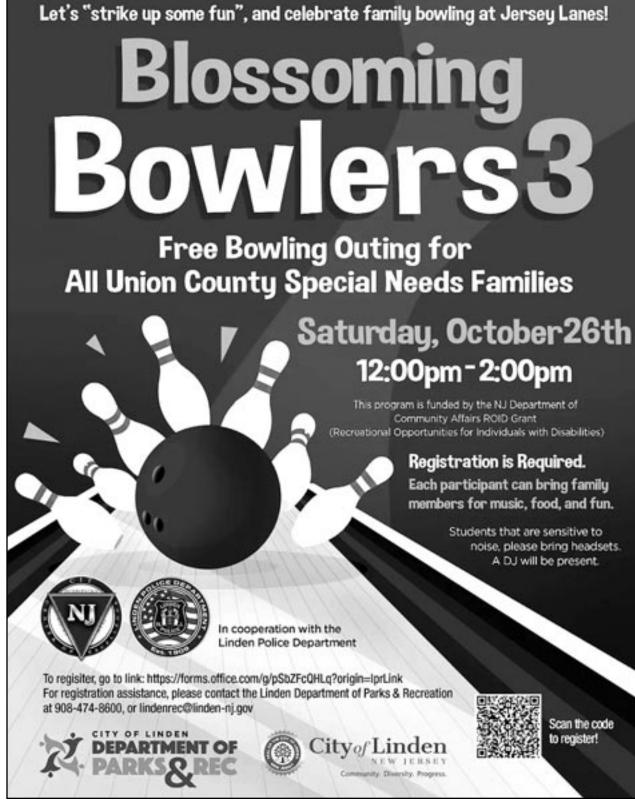

# **BLOSSOMING BOWLERS NEXT EVENT OCT. 26**

## City of Linden

The City of Linden Department of Parks and Recreation in cooperation with the Linden Police Department and Board of Health "striked up some fun" and had an eventful time with Union

County Special Needs Families at the Jersey Lanes Bowling Alley in Linden on Saturday, August 24, 2024. This day was filled with family bowling fun, laughter, and memories! The program was funded by the NJ Department of

Community Affairs ROID Grant (Recreational Opportunities for Individuals with Disabilities). The next Bowling date is Saturday, October 26th. Registration is required, please scan the QR code, or call 908-474-8627.