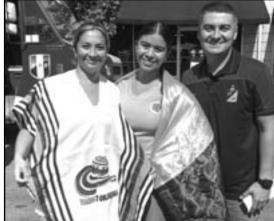

# **LATIN FESTIVAL SIZZLED**

Linden's annual Latin Festival was held on Sunday, September 15, 2024. The festivities featured a car show and fun for all ages. It occupied North Wood Avenue, between East Elm Street and Elizabeth Avenue. It brought the community at large together to celebrate the Latin culture.

Full Color Flyers and Menus Printed and Mailed to Every Home and Business in Town! LARGE MENUS - PRINTING - \$85 PER THOUSAND

11"x17" / Full color / 2 sided / 60lb gloss coated stock / Includes folding