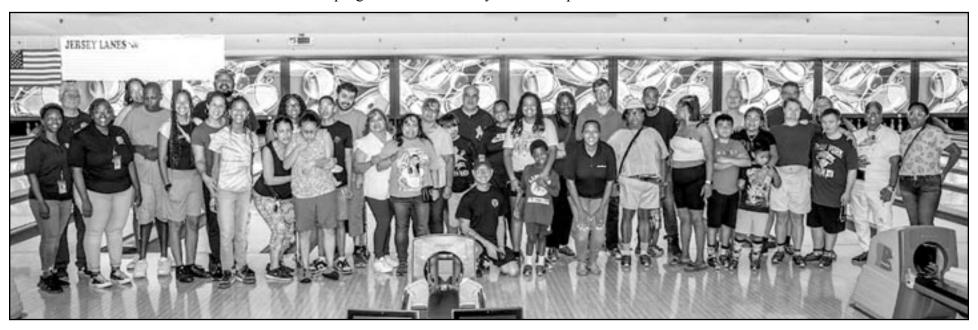

# **BLOSSOMING BOWLERS NEXT EVENT OCT. 26**

## City of Linden

The City of Linden Department of Parks and Recreation in cooperation with the Linden Police Department and Board of Health "striked up some fun" and had an eventful time with Union

County Special Needs Families at the Jersey Lanes Bowling Alley in Linden on Saturday, August 24, 2024. This day was filled with family bowling fun, laughter, and memories! The program was funded by the NJ Department of

Community Affairs ROID Grant (Recreational Opportunities for Individuals with Disabilities). The next Bowling date is Saturday, October 26th. Registration is required, please scan the QR code, or call 908-474-8627.