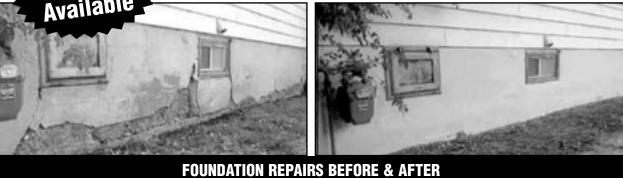

- **FUNDATIONS**
- **REPAIRS**
- WATERPROOFING

- DRIVEWAYS STEPS
- BRICK & BLOCK
- SIDEWALKS
- REPAIR

# ANY FOUNDATION JOB

With coupon. Cannot be combined with any other

of \$2,000 or more

(any Average House)

With coupon. Cannot be combined with any other

offer. Some restrictions apply. Expires 10/31/24.