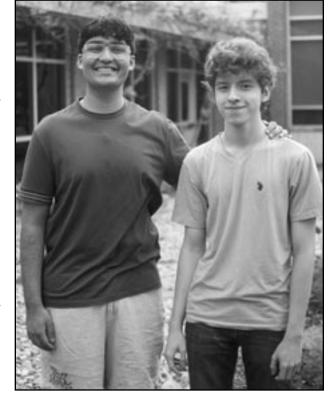

### DAVID BREARLEY HIGH SCHOOL 2024 VALEDICTORIAN AND SALUTATORIAN

Kenilworth Public Schools

Academic achievements, a deep commitment to community service and leadership skills are a few qualities David Brearley High School students Nand Shah and Dennis Shestak share. These qualities, along with an admirable work ethic, have earned the two seniors the honor of being the school's Class of 2024 valedictorian and salutatorian.

Shestak plans to attend the New Jersey Institute of Technology and study to become an electrical engineer.

(above l-r) David Brearley High School valedictorian Nand Shah, and salutatorian Dennis Shestak both plan to study engineering in college.