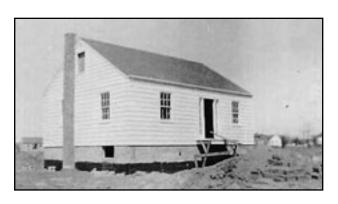

(above) 365 Roosvelt Ln. sold 2024: \$485,000 Source: Zillow.com

(above) 388 Coolidge Dr., 1940: \$2,600

Source: Connie Jakub

(above) 47 Arbor St. (then), 1941: \$3,250

Source: Historic Signs

358 North Avenue East Cranford, NJ