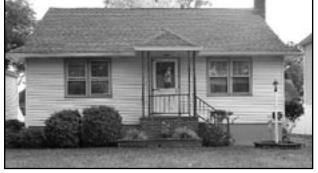

The development was officially Blue Ridge Manor. But residents dubbed it "Boom Town" after the 1940 movie of the same name. The late Luciano "Old Louie" Vitale (1880-1972) helped

(above) 47 Arbor St. (now), 2024

Source: Google.com

excavate many of the cellars. He noted (1969) that some mischievous person painted the words "Boom Town" in large letters on the company's billboard. Construction slowed a bit when WWII broke out as building materials were not always readily available.