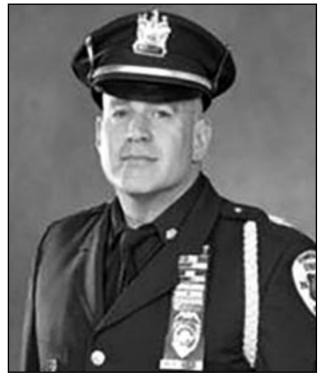

## 2024 GRAND MARSHALL SGT. MICHAEL BOLL

Michael Boll has dedicated his life to charity and helping others. Following graduation from Union High School, he enlisted in the United States Marine Corps and served in Operation Desert Storm. Michael received an Associate's Degree from Rutgers University and joined the Township of Union Police Department. During this 25-year law enforcement career, Michael was promoted within his first few years and assigned to several specialized units.

In 2017, he founded the NJ Veterans Network, a non-profit charity that aggressively seeks out veterans in need and provides them with the resources and solutions to live a better life. The NJVN has been able to assist thousands of veterans in need and is responsible for saving dozens of lives.

Currently, Michel is employed at the NJ State VFW, where he continues to help veterans and their families daily.