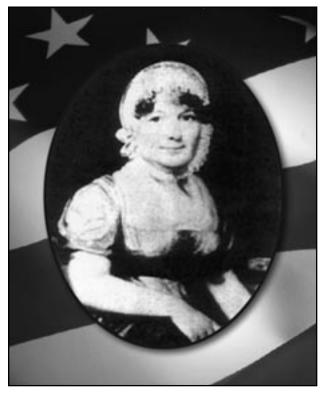

## **KENILWORTH STREET FAIR - SUNDAY, MAY 19TH**

he 2024 Kenilworth Street Fair and Classic Car Show, hosted by the Borough of Kenilworth, will take place on Sunday, May 19th. The Boulevard will be closed to vehicle traffic from 14th St. to 24th St. and transformed into a giant block party from 10 a.m. – 4 p.m.

This event will feature quality exhibitors, a special crafter's section, lots of great food, kiddie rides, and kids area, live music and performances, and local merchants and civic organizations.

### **CAR SHOW**

This year's event will again feature a car show of Custom... Classic... Street Rod... Muscle Cars in front of Harding School. Set up starts after 10 a.m. Registration – Day of Show. Cars must be registered by 1:00 p.m. to be judged.

Trophies for Winners! All Proceeds go to Pride in Kenilworth Committee. For more Car Show Info send email with your questions to: rprflocal3@gmail.com