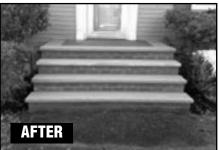

### **COMPLETE SET OF STEPS**

Up to 6 Feet, 5 Steps / Brick, Limestone & Concrete Special \$3,750

**DRIVEWAYS** 

**FUNDATIONS** REPAIRS

Waterproofing

- STEPS
- BRICK & BLOCK
- SIDEWALKS
- REPAIR