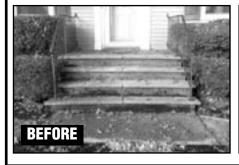

### **COMPLETE SET OF STEPS**

Up to 6 Feet, 5 Steps / Brick, Limestone & Concrete Special \$3,750

**DRIVEWAYS** 

**FUNDATIONS** REPAIRS

Waterproofing

- STEPS
- BRICK & BLOCK
- SIDEWALKS
- REPAIR