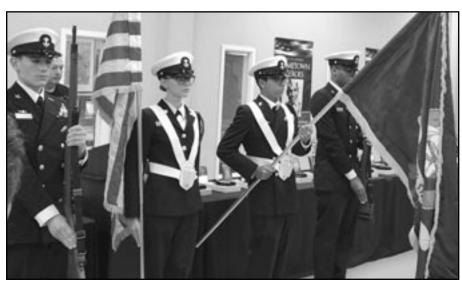

#### Linden Public Schools

Linden High School Navy Junior Reserve Officer Training Corps (NJROTC) students had the opportunity to celebrate the Veterans at the City of Linden's Hometown Heroes Program held on Sunday, November 12th, 2023. The Linden High School NJROTC unit was established in 1986 and originally had approximately 90 cadets in the first years of its establishment. Currently, the Linden High School NJROTC has an impressive number of about 480 cadets enrolled in the program.

Every year the residents of Linden have gathered to pay tribute to the brave women and men of our great city who have served in the armed forces during our Hometown Heroes event. This was the 10th year for the hugely successful program that displays banners with the names, images, and dates of service of active military and veterans on the city of Linden streets. Everyone in the community of Linden as well as the Linden Public Schools family agree that our Hometown Veteran Heroes are the backbone of Linden and through this honorable event, we are giving back to them for going above and beyond the call of duty and we are also supporting the future of Linden through our Linden High School NJROTC.

The Linden High School NJROTC cadets paid a special honor to all of the Veterans in our great city of Linden by presenting them with a plaque, banner, and a salute.

The cadets had an opportunity to speak to the Veterans who were being honored and had a hands-on learning experience about one of the most demanding and rewarding occupations in our nation. Superintendent of Linden Public Schools Atiya Perkins, the wife of a Navy