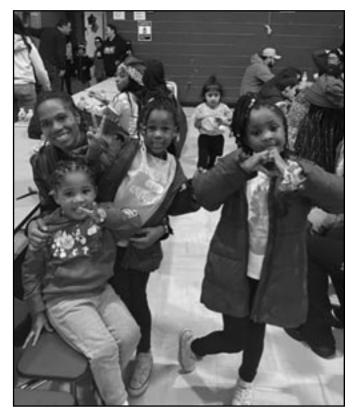

#### **SCHOOL DISTRICT FAMILY FUN NIGHT A HUGE SUCCESS**

Linden Public Schools

The Linden School District Department of Multilingual Learners, (MLs), partnered with the New Jersey Education Association (NJEA), School Number Four and the City of Linden Department of Parks and Recreation to host a successful Family Fun Night at School Number 4. Upwards of 400 students, teachers, parents, and grandparents, were in attendance.

There were lines of happy faces as they entered School Number Four ready to enjoy some pizza and participate in the many different activities and games planned for the evening. Families were greeted by School Number Four Principal, Dr. Suzanne Olivero, Multilingual Learners Director, Danie Orelien and ESL, Bilingual & World Language Supervisor, Tania Miguelez.

ESL Teachers, Stephanie Ross, Anna Pelez, Kevin Ross, World Language teacher, Lin Lin Hu, City of Linden Arts & Crafts Instructor, Valerie Graham and Recreation Leader, Branly Cadet, coordinated activities, games, food, snacks, and drinks for the evening.

The Department of Multilingual Learners is thankful to all of our parents, teachers, administrators, and custodians for working together. A special shout out to the Linden Department of Parks and Recreation for assisting with the games and the NJEA for sponsoring the food!