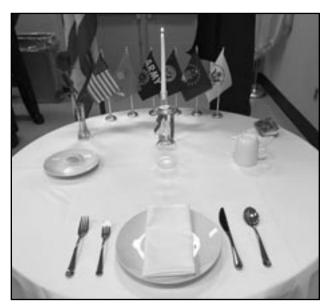

As you entered the large room of the JTG Recreation Center in Linden NJ, right by the entrance, first eyes were on, and everyone noticed a special table. This table was round, smaller than the others, reserved, and had a

(above) This one lonely table was empty, it was reserved to honor our missing men and women, the empty chair represents Americans who were or are missing from each of the services. The slice of lemon reminds us of their bitter fate, and salt is a reminder of the tears that have been shed.

Photos by Linden Public Schools

candle burning, a simple plate with a slice of lemon and salt. This one lonely table was empty, it was reserved to honor our missing men and women, the empty chair represents Americans who were or are missing from each of the services. The slice of lemon reminds us of their bitter fate, and salt is a reminder of the tears that have been shed. The significance of this lonely, small table is called to attention, the NJROTC cadets stood at attention, and we were reminded of the strength of those who fight for our Nation. Cadet Gonzalez had command of the room, as she stood solemnly up on the podium, with a deep breath she effortlessly projected her voice, full of emotion, she captivated the audience as she read a poem thanking the Veterans.