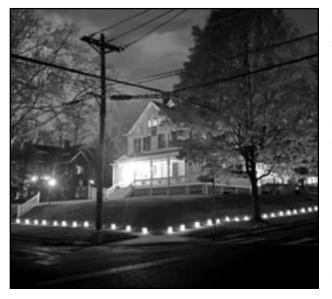

With the help of the local community, WUF plans to light up the town of Westfield on Sunday, November 26, 2023 with candlelight

(above) The Westfield United Fund will host its 2nd annual Westfield United by Light to shine a light on mental health. Deadline to purchase candle kits is Nov. 6th. To order visit: westfieldunitedfund.org/unitedbylight

#### luminaries lining the streets.

Candle kits are available for the public to purchase through November 6, for \$20 per kit. Each candle kit contains 10 candles, 10 bags and sand for a total of 10 luminaries. To order candle kits, donors should visit westfieldunitedfund.org/unitedbylight. Candle kit distribution will take place November 17-18 at the Memorial Pool Complex parking lot. Instructions for pick-up and candle display will be provided upon purchase. At dusk on Sunday, November 26, the candle kits will be lit all over Westfield to show the community's support for important local mental health services.