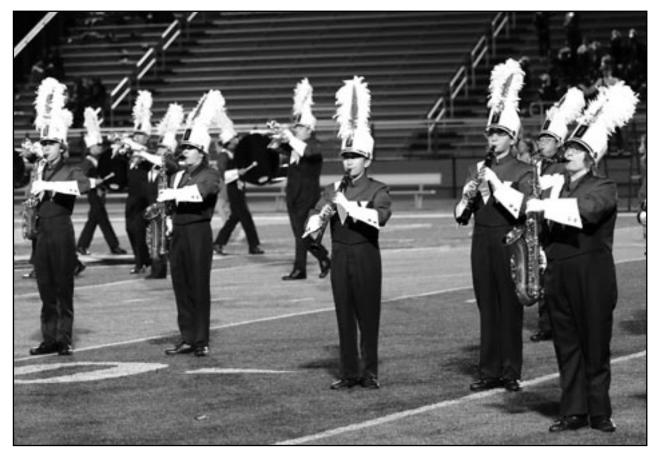

# **HIGH SCHOOL MARCHING BAND HONORS**

Westfield Public Schools

At their first competition of the season, the Westfield High School Marching Band tied for 1st place with John P. Stevens High School to receive the highest score of the 12 performing bands.

The Marching Blue Devils also earned the Regas.

highest scores for Best Visual and Best Effects for the New Jersey Marching Band Directors Association (NJMBDA) competition in Piscataway on October 7, 2023. This year's marching band is under the leadership of drum majors Sarah Lincoln, Maggie Crooks, and Nick Regas.

Photo by Westfield High School Marching Band