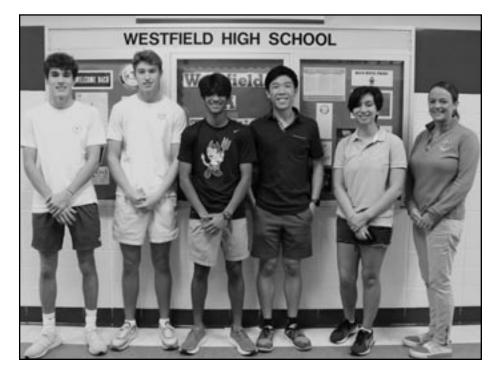

### **NATIONAL MERIT SEMIFINALISTS & COMMENDED STUDENTS**

Westfield Public Schools

Five Westfield High School 12th graders have been named 2024 National Merit Semifinalists. Jacob Blaustein, Yenjay Hu, Kathryn Kengeri, Tage Mehta, and Nathan Reynders are among a nationwide pool of about 16,000 semifinalists who represent less than one percent of U.S. high school seniors. These academically talented students have the opportunity to continue in the competition for National Merit Scholarships that will be offered next spring.

"Being named a National Merit Semifinalist is a great honor and it speaks volumes about the semifinalists' strength of character and commitment to their education," says WHS principal Mary Asfendis.

Asfendis also congratulated 21 WHS students who have been recognized for their exceptional academic promise as Commended Students in the 2024 National Merit Scholarship Program as well. They are: Samuel Altman, Colin Cimei, Samuel Clark, Allison Constantinou, Margaret Crooks, Christopher Gonzalez, Collin Greco, Lucas Gunzberg, Owen Hilliard, Gregory Hurford, Charles Jeckell, Jonathan Jiao, Dillon Ma, Edward Mendel, Benedict Nematadzira,

(above, l-r) Five Westfield High School 12th graders have been named 2024 National Merit Semifinalists. Jacob Blaustein, Nathan Reynders, Tage Mehta, Yenjay Hu, Kathryn Kengeri, and principal Mary Asfendi.