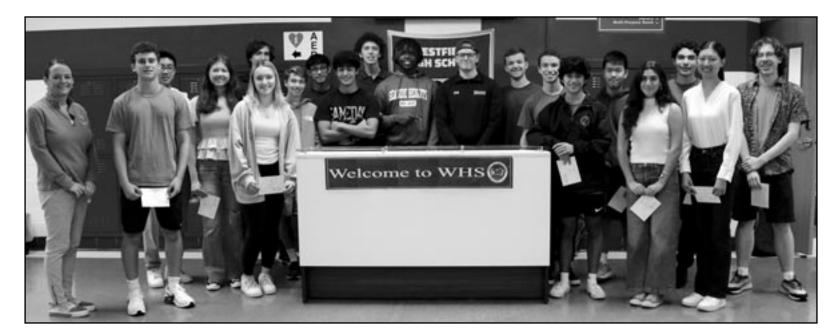

"Being named a National Merit Semifinalist is a great honor and it speaks volumes about the semifinalists' strength of character and commitment to their education," says WHS principal Mary Asfendis.

Asfendis also congratulated 21 WHS students who have been recognized for their exceptional academic promise as Commended Students in the 2024 National Merit Scholarship Program as well. They are: Samuel Altman, Colin Cimei, Samuel Clark, Allison Constantinou, Margaret Crooks, Christopher Gonzalez, Collin Greco, Lucas Gunzberg, Owen Hilliard, Gregory Hurford, Charles Jeckell, Jonathan Jiao, Dillon Ma, Edward Mendel, Benedict Nematadzira,

Mason Roszak, Ellie Sacks, Christian Sanford, Philip Spirn, Maxwell Victorino, and Chen Yang.

(above) Twenty-one Westfield High School students have been recognized for their exceptional academic promise as Commended Students in the 2024 National Merit Scholarship Program.