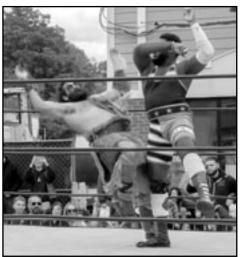

#### Borough of Fanwood

The annual Fanny Wood Day street fair drew families from across the region for a day of live music, eclectic food, contests, kiddie rides and, for the first time, an exhibition of professional wrestling in an arena erected right on South Avenue.

Live music occurred on two stages, one provided by the Union County Commissioners featuring local bands and the other featuring young student musicians and vocalists.

The WrestlePro exhibition took place on an arena erected on South Avenue near the post office. An excited audience were delighted by the contests performed live by wrestlers in various costumes with real body slams, snarls and bodies tossed out of the ring. Before the show, the performers signed autographs and posed for photos with anyone who asked including Mayor Mahr and members of Borough Council.

Photos by Tom Kranz

(above) Owen, age 3, of Scotch Plains gets face painted

(above) Leatherface poses with swordsman-in-training Nico of Scotch Plains

(above) Bodies were flying during the first match at the WrestlePro arena on South Avenue