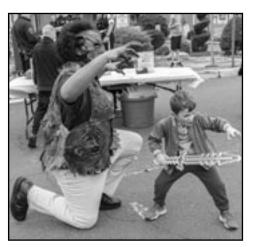

Live music occurred on two stages, one provided by the Union County Commissioners featuring local bands and the other featuring young student musicians and vocalists.

The WrestlePro exhibition took place on an arena erected on South Avenue near the post office. An excited audience were delighted by the contests performed live by wrestlers in various costumes with real body slams, snarls and bodies tossed out of the ring. Before the show, the performers signed autographs and posed for photos with anyone who asked including Mayor Mahr and members of Borough Council.

Photos by Tom Kranz

(above) Owen, age 3, of Scotch Plains gets face painted

(above) Leatherface poses with swordsman-in-training Nico of Scotch Plains

(above) Bodies were flying during the first match at the WrestlePro arena on South Avenue