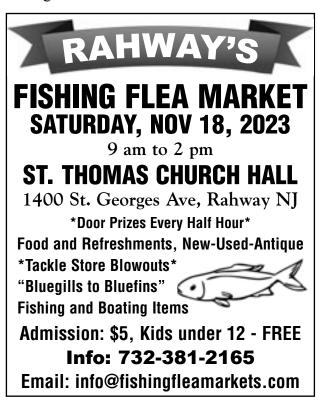

#### **FISHING FLEA MARKET NOV. 18TH**

The Rahway Fall Fishing Flea Market will be held on Saturday, November 18th, 2023, from 9 a.m. to 2 p.m., at St. Thomas Church Hall, 1400 St. Georges Ave., Rahway, NJ. A wide variety of salt and fresh water fishing tackle will be on display for anglers looking for great buys. New, used, antique, custom fishing and boating items will be available to all. Door prizes will be given away every half hour which include rods, reels, tackle and much more. Food and refreshments are sponsored by St. Thomas Holy Name Society. Admission price is \$5 per adult, children 12 and under are free. For show or vendor info visit fishingfleamarkets.com or call 732-381-2165.