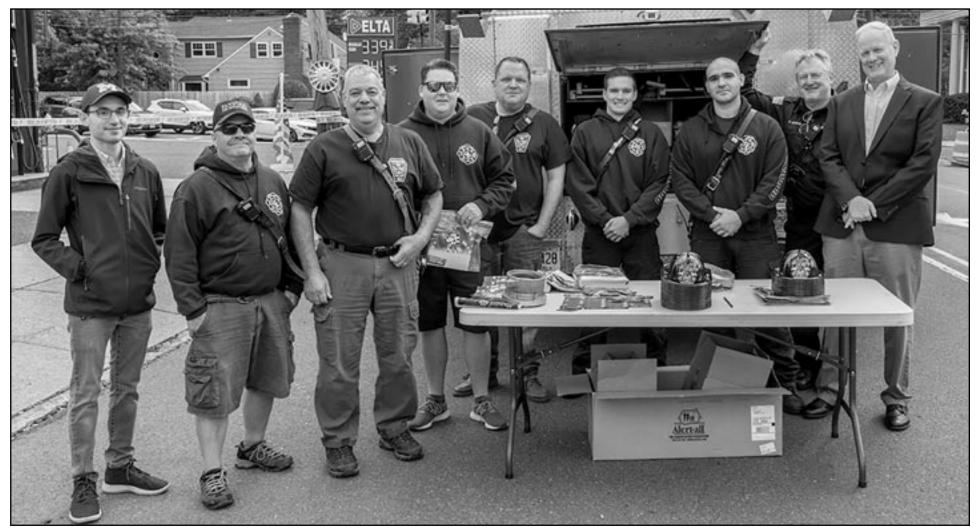

### FIRST RESPONDERS AT 2023 FANNY WOOD DAY

(above) Fanwood Fire Dept members with new Borough Administrator Jesse Moehlman at far left and former Borough Councilman David Trumpp far right

Photos by Tom Kranz