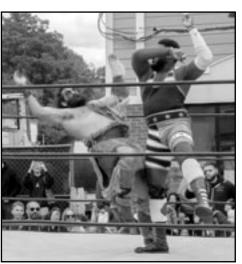

#### Borough of Fanwood

The annual Fanny Wood Day street fair drew families from across the region for a day of live music, eclectic food, contests, kiddie rides and, for the first time, an exhibition of professional wrestling in an arena erected right on South Avenue.

Live music occurred on two stages, one provided by the Union County Commissioners featuring local bands and the other featuring young student musicians and vocalists.

The WrestlePro exhibition took place on an arena erected on South Avenue near the post office. An excited audience were delighted by the contests performed live by wrestlers in various costumes with real body slams, snarls and bodies tossed out of the ring. Before the show, the performers signed autographs and posed for photos with anyone who asked including Mayor Mahr and members of Borough Council.

Photos by Tom Kranz

(above) Owen, age 3, of Scotch Plains gets face painted

(above) Leatherface poses with swordsman-in-training Nico of Scotch Plains

(above) Bodies were flying during the first match at the WrestlePro arena on South Avenue