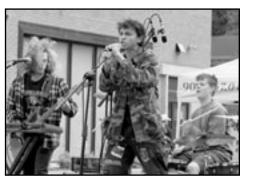

Live music occurred on two stages, one provided by the Union County Commissioners featuring local bands and the other featuring young student musicians and vocalists.

The WrestlePro exhibition took place on an arena erected on South Avenue near the post office. An excited audience were delighted by the contests performed live by wrestlers in various costumes with real body slams, snarls and bodies tossed out of the ring. Before the show, the performers signed autographs and posed for photos with anyone who asked including Mayor Mahr and members of Borough Council.

(above) Student singer belts out a tune

(above) WrestlePro wrestlers pose with Mayor Mahr and Council members

(above) Ostrowski family tour Engine 8

\*\*ECR STAL PATI WV00D, N

Renna Media LLC, Publishers 202 Walnut Ave., Cranford, NJ 07016 Fanwood Post is published by Renna Media. 3,000 newspapers are printed monthly and mailed to every business and resident in Fanwood, NJ. Although great care has been taken to ensure the information contained within is accurate, Renna Media assumes no liability for errors or omissions. ©2023 Contents of this newspaper cannot be reproduced without written consent from Renna Media LLC