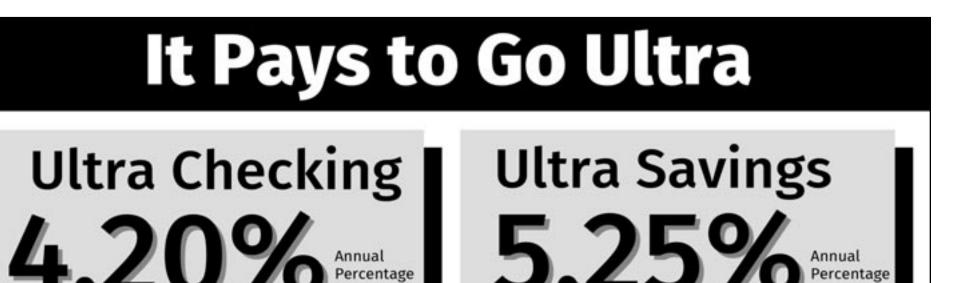

Yield

on balances from \$100,000 - \$1,000,000<sup>2</sup>

Rates current as of October 27, 2023. Rates are subject to change without notice. Fees could reduce earnings on the account. 1) Ultra Checking is a blended rate tiered account with dividends paid on portions of your balance falling within designated tiers: \$0.00 - \$1,000.00: 4.20% APY; \$1,000.01 - \$5,000.00: 4.20% APY; \$5,000.01 - \$10,000.00: 4.20% APY; \$10,000.01 - \$10,000.00: 4.20% APY; \$10,000.01 - \$15,000.00: 4.20% - 2.78% APY; \$5,000.01 - \$25,000.00: 2.78% - 1.67% APY; \$25,000.01 - \$50,000.00: 1.67% - 0.84% APY; \$50,000.01 and above: 0.84% - 0.02% APY. \$1,000 minimum balance to open. There is a \$1,000 minimum daily balance requirement to avoid a \$15 monthly maintenance fee. The monthly maintenance fee can also be avoided based on a direct deposit of \$750 or greater into the Ultra Checking account during the statement cycle. Limit of one Ultra Checking account per tax identification number. 2) Ultra Savings is a blended rate tiered account with dividends paid on portions of your balance falling within designated tiers: \$0.00 - \$100,000.00: 5.25% APY; \$100,000.01 - \$250,000.00: 5.25% APY; \$250,000.01 - \$500,000.00: 5.25% APY; \$500,000.01 - \$1,000,000.00: 5.25% APY; \$1,000,000.01 - \$2,000,000.00: 5.25% - 2.60% APY; \$2,000,000.01 - \$5,000,000.00: 2.60% - 1.04% APY; \$5,000,000.01 and above: 1.04% -0.52% APY, \$100,000 minimum balance to open. There is a \$100,000 minimum daily balance requirement to avoid a \$100 monthly maintenance fee. Limit of one Ultra Savings account per tax identification number.

on the first \$10,000<sup>1</sup>

Get started at TheAtlanticFCU.com, call us at 908-245-1750 or visit us at our branches in Union and West Orange.

Federally Insured by NCUA. Equal Housing Lender.