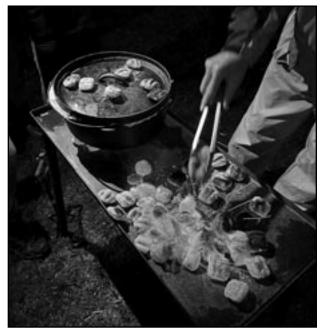

### **CRANFORD MONTHLY** • Page 4 • November 2023

(above) Scouts from Troop 80 worked on their Cooking Merit Badge by making a dinner of steak fajitas, with chopped peppers and onions, on their camp stoves.

(above) Troop 80 of Cranford participated in this year's BSA Pioneer District's annual Camporee where they camped, baked, and cooked while having fun.

# **TROOP 80 AT BOY SCOUTS CAMPOREE**

Submitted by Peter McDevitt

Cranford's Troop 80 participated in the BSA Pioneer District's annual Camporee from October 13-15, 2023. This year the event was held at the Round Valley Reservoir in Lebanon, NJ.

At the campout, the Scouts participated in a cake-baking contest, where they baked a chocolate cherry lava cake in a Dutch oven using only charcoal for heat. They also worked on their Cooking Merit Badge by making a dinner of

steak fajitas, with chopped peppers and onions, on their camp stoves.

Troop 80 is chartered by the First Presbyterian Church of Cranford, which is located at 11 Springfield Ave. The troop meets on Mondays from 7:30-8:30 p.m. and organizes monthly camping and hiking trips for the weekends.

If you have an interest in learning more about Scouting, please come by, or email us at troop80registrar@gmail.com.

(above) During Camporee, Scouts participated in a cake contest, making a chocolate cherry lava cake in a Dutch oven on charcoal.