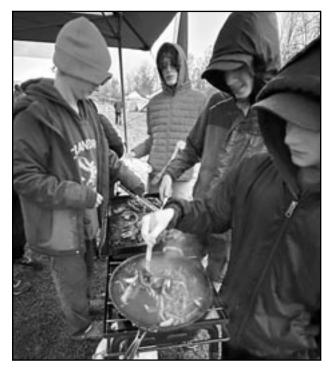

### **CRANFORD MONTHLY** • Page 4 • November 2023

(above) Scouts from Troop 80 worked on their Cooking Merit Badge by making a dinner of steak fajitas, with chopped peppers and onions, on their camp stoves.

At the campout, the Scouts participated in a cake-baking contest, where they baked a chocolate cherry lava cake in a Dutch oven using only charcoal for heat. They also worked on their Cooking Merit Badge by making a dinner of

steak fajitas, with chopped peppers and onions, on their camp stoves.

Troop 80 is chartered by the First Presbyterian Church of Cranford, which is located at 11 Springfield Ave. The troop meets on Mondays from 7:30-8:30 p.m. and organizes monthly camping and hiking trips for the weekends.