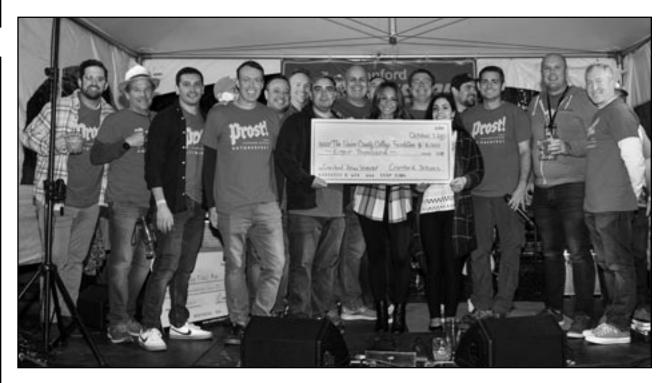

**HOUSE PAINTERS** 

The Cranford Jaycees raised \$30,000 for the the squad at the event. Cranford First Aid Squad from this year's Oktoberfest event.

The group presented the check to members of scholarship program.

The Jaycees also presented a \$8,000 check to the Union County College Foundation for their

(above) Cranford First Aid Squad check presentation

(above) Union County College Foundation check presentation

Courtesy photos

**& CARPENTRY** -lome Improvements 973-951-0606 FULLY INSURED • LIC: 13VH12858300 **INTERIOR & EXTERIOR** ✓ Pressure Washing ✓ Power Sanding / Stripping Wood ✓ Caulking / Glazing / Skim Coating Deck Preparation, Sealing & Staining ✓ Spackling/Drywall / Plaster Repair ✓ Wallpaper Removal & Sizing ✓ Floor Refinishing / Installation **REPAIRS & RENOVATIONS** Custom Cabinets / Built-Ins and Closets Woodwork and Millwork of All Kinds Windows & Doors Replacement Gutter Replacement / Repair Decks / Railings / Fences