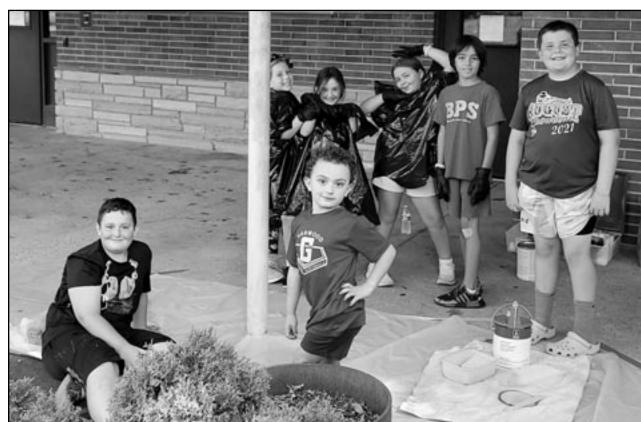

# **BPS PTA AND VOLUNTEERS BEAUTIFY BPS**

Brookside Place School (BPS) freshened up its appearance on a recent Saturday afternoon with help from a few BPS families.

The poles, that were painted to resemble pencils, that run along the entrance to the kindergarten door were refurbished and saw a fresh coat of paint. The Gialanella, Gardner, Sockell and Miskewitz families along with fifth grader Christopher McSweeney worked

together to paint the exterior pencils with supplies donated by the BPS PTA. The kids had fun helping out their school while also having some friend time. Attention was also given to the BPS playground where some extra weeding was done.

Brookside PTA President Colleen Sutter said she hopes this will be a kickoff to more volunteer sessions this fall.

(above) Families of BPS got together to beautify the exterior.