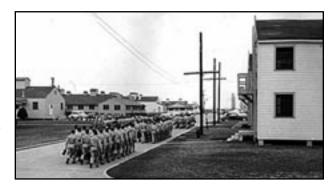

(above) Navigator Training Class: Ellington Air Force Base navigator trainees march to class 1957. This is where Karl trained to become a navigator.

National Defense Service Medal, the U.S. Vietnam Campaign Medal, the Republic of Vietnam Campaign Medal, the U.S. Air Force Commendation Medal, and numerous U.S. Air Medals representing over 100 missions. Subsequent to his death, he was awarded a Purple Heart, a second U.S. Air Force Commendation Medal and the Distinguished Flying Cross. The Distinguished Flying Cross (DFC) is only awarded to air crew and is the next highest medal above the Bronze Star. The citation for the latter read, in part: