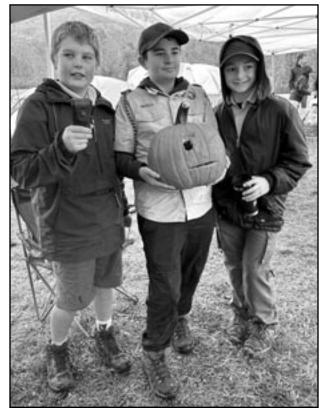

# **RAIN DID NOT DAMPEN HALLOWEEN COSTUME PARADE**

Cranford's annual Brian Jenkins Memorial Halloween Costume Contest was held on Sunday, October 29th in the Cranford Community Center. Winners can be found listed on the cranfordjaycees.com website. Participants then paraded through a slight mist up Walnut Avenue to the corner of Springfield Avenue to witness the traditional Pumpkin vs. Gravity contest. Video and photos of the event can also be found on the Cranford Jaycees Facebook page.

The event is named for Brian Jenkins, a Jaycee who helped make this event a beloved town tradition and is sponsored by the Cranford Recreation and Parks Department in partnership with the Cranford Jaycees.

Photos from this and other events can be found online at rennamedia.com and on the Cranford Monthly page on facebook.com. Feel free to "Like," "Tag," and "Share."

POSTAL PATRON CRANFORD, NJ 07016