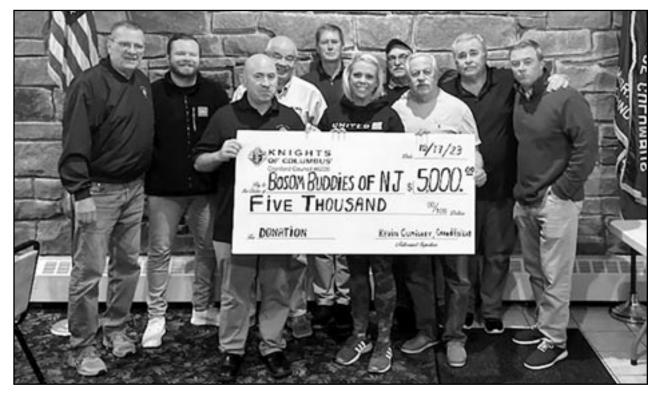

### **BOSOM BUDDIES OF NJ RECEIVES DONATION CRANFORD KNIGHTS OF COLUMBUS**

Knights of Columbus presented a check in the amount of \$5,000 to Mary Ellen O'Neill of Bosom Buddies of NJ, a charitable organization based in Cranford. Bosom Buddies offers support to Cranford and other local residents and their families, who are fighting cancer with donations of gift baskets and gift cards from Cranford businesses to provide meals and any other essentials they may need during a difficult time.

(above) Pictured at the ceremonial check presentation with Mary Ellen are Grand Knight Kevin Cumiskey, Past Grand Knight Jerry Conheeney and members of the Golf Outing Committee.