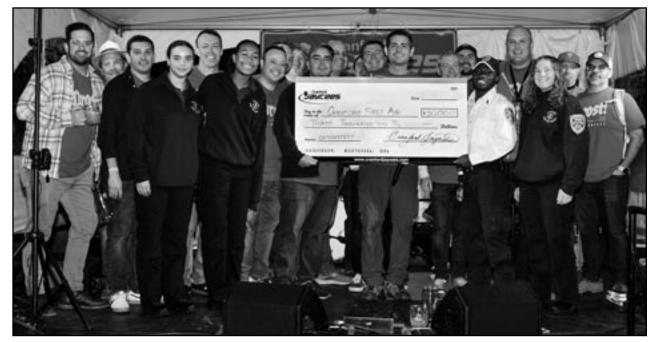

**HOUSE PAINTERS** 

The Cranford Jaycees raised \$30,000 for the the squad at the event. Cranford First Aid Squad from this year's Oktoberfest event.

The group presented the check to members of scholarship program.

The Jaycees also presented a \$8,000 check to the Union County College Foundation for their

(above) Cranford First Aid Squad check presentation

(above) Union County College Foundation check presentation

Courtesy photos

**& CARPENTRY** -lome Improvements 973-951-0606 FULLY INSURED • LIC: 13VH12858300 **INTERIOR & EXTERIOR** ✓ Pressure Washing ✓ Power Sanding / Stripping Wood ✓ Caulking / Glazing / Skim Coating Deck Preparation, Sealing & Staining ✓ Spackling/Drywall / Plaster Repair ✓ Wallpaper Removal & Sizing ✓ Floor Refinishing / Installation **REPAIRS & RENOVATIONS** Custom Cabinets / Built-Ins and Closets Woodwork and Millwork of All Kinds Windows & Doors Replacement Gutter Replacement / Repair Decks / Railings / Fences