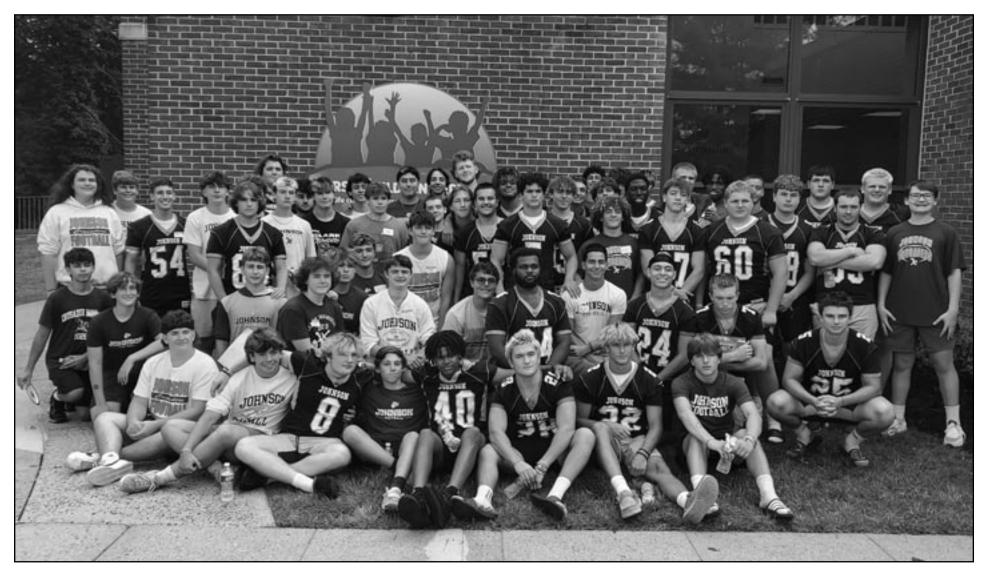

## ALJ FOOTBALL TEAM VISITS FIRST CHILDREN'S SCHOOL

(above) The 2023 Arthur L. Johnson Crusader Football Team visits the First Children's School on Friday, August 11, 2023.

#### Clark Public Schools

On Friday, August 11, 2023, members of the Arthur L. Johnson High School Crusader Football Team participated in a visit to the First Children's School, located in Fanwood, New Jersey.

Members of the Crusader Football Team went into various classrooms and participated in a multitude of activities relating to the school's curriculum.

Anthony DelConte, Head Football Coach, had this to say about the event. "The football program was thrilled to be able to assist with the daily routines and to participate in activities held at the First Children's School. It was fun watching the High School Student Athletes as they interacted with the children, and I think both groups not only enjoyed the experience but learned a lot while doing it."

The Arthur L. Johnson High School Crusader Football Team would like to thank everyone associated with the First Children's School for welcoming us and allowing us. Come out and support the Crusaders as they open up the 2023 season away against rival Governor Livingston on August 31st.