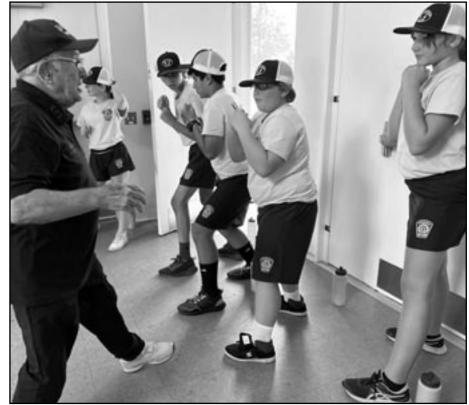

## **POLICE YOUTH ACADEMY HOSTED 40 CADETS**

Garwood Police Department

August 14th marked the first day of the Garwood Police Youth Academy. The program which started in the summer of 2018, has been an enormous success for the Garwood Police Department. This year hosted 40 middle school age cadets, the largest cadet class to date. The cadets are exposed to a number of law enforcement agencies at the federal, state, and local levels that provide presentations and practical exercises throughout the academy week. The cadets also participate in physical training each morning along with basic academy discipline. The Garwood Police Youth Academy takes place the 3rd week each August.

Photos by Garwood Police Department