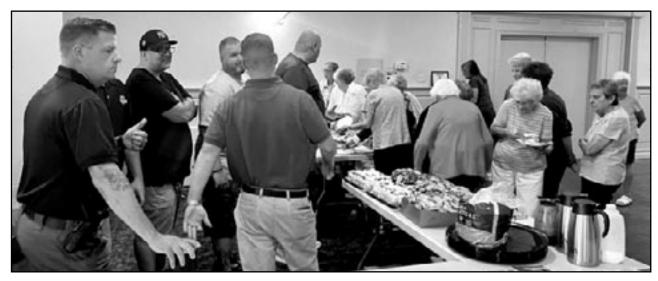

(above) The Garwood PBA hosted a catered lunch for Garwood Senior Club members on August 3rd. Sgt. John Wright spoke to the group about safety and scammers.