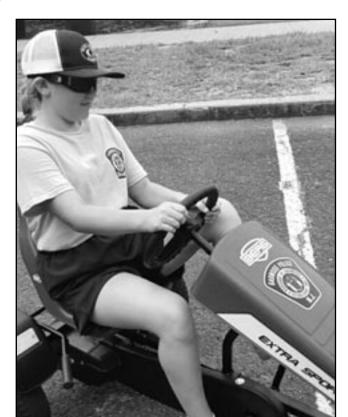

## **POLICE YOUTH ACADEMY HOSTED 40 CADETS**

Garwood Police Department

August 14th marked the first day of the Garwood Police Youth Academy. The program which started in the summer of 2018, has been an enormous success for the Garwood Police Department. This year hosted 40 middle school age cadets, the largest cadet class to date. The cadets are exposed to a number of law enforcement agencies at the federal, state, and local levels that provide presentations and practical exercises throughout the academy week. The cadets also participate in physical training each morning along with basic academy discipline. The Garwood Police Youth Academy takes place the 3rd week each August.

Photos by Garwood Police Department