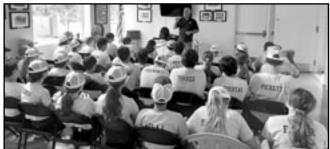

## **POLICE YOUTH ACADEMY HOSTED 40 CADETS**

Garwood Police Department

August 14th marked the first day of the Garwood Police Youth Academy. The program which started in the summer of 2018, has been an enormous success for the Garwood Police Department. This year hosted 40 middle school age cadets, the largest cadet class to date. The cadets are exposed to a number of law enforcement agencies at the federal, state, and local levels that provide presentations and practical exercises throughout the academy week. The cadets also participate in physical training each morning along with basic academy discipline. The Garwood Police Youth Academy takes place the 3rd week each August.

Photos by Garwood Police Department