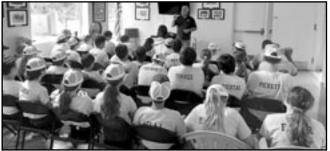

## **POLICE YOUTH ACADEMY HOSTED 40 CADETS**

Garwood Police Department

August 14th marked the first day of the Garwood Police Youth Academy. The program which started in the summer of 2018, has been an enormous success for the Garwood Police Department. This year hosted 40 middle school age cadets, the largest cadet class to date. The cadets are exposed to a number of law enforcement agencies at the federal, state, and local levels that provide presentations and practical exercises throughout the academy week. The cadets also participate in physical training each morning along with basic academy discipline. The Garwood Police Youth Academy takes place the 3rd week each August.

Photos by Garwood Police Department