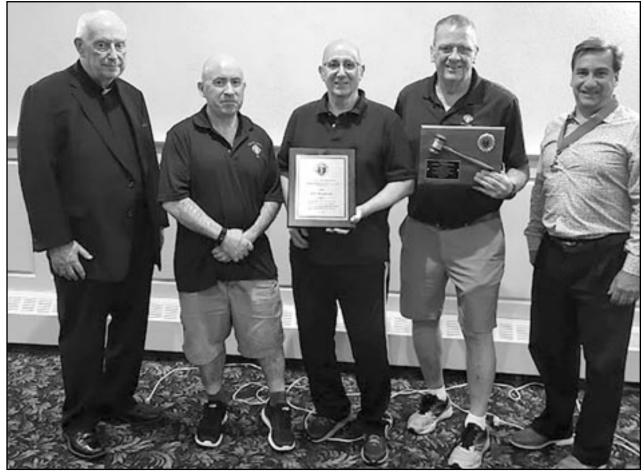

## JERRY CONHEENEY AND BOB MARGHERITO HONORED

CRANFORD KNIGHTS OF COLUMBUS

The Cranford Knights of Columbus recently recognized Grand Knight Jerry Conheeney and Treasurer Bob Margherito for their dedication and service to our Council. Jerry has served as Grand Knight for over two plus years and under his tenure, the Council has served and supported many worthy charities and civic causes locally, state-wide and nationally. Bob has been our Treasurer for many years and has flawlessly kept our books and records. He has kept us of harm's way with all of the government entities that we have to comply with regarding our many fundraising efforts.

With our 2022- 2023 Columbian Year coming to a close, the Council also voted and approved our new slate of Officers welcoming and acknowledging our incoming Grand Knight Kevin Cumiskey and our Deputy Grand Knight Tom Turner. The Council looks forward to a great upcoming Columbian Year and thanks everyone who continue to support us.

Since our founding in 1970, the Cranford Knights of Columbus is a Catholic Men's Fraternal Organization dedicated to our four core principles, Charity, Unity, Fraternity and Patriotism. The Cranford Council supports many worthy charities and civic causes is committed to be a viable part of our community. For information about joining the Cranford Council, please contact our Grand Knight Kevin Cumiskey Jerry Conheeney at 973-416-3464 or visit our web site, cranfordknights.org.

(above) Worthy Chaplain Monsignor Tim Shugrue, Deputy Grand Knight Kevin Cumiskey, Grand Knight Jerry Conheeney, Treasurer Bob Margherito and Past Grand Knight & District Deputy Jim Vari.