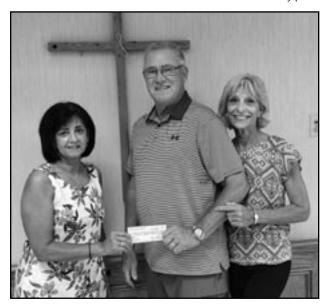

## COMMUNITY CONNECTION DONATION TO MOBILE MEALS OF WESTFIELD

Wayne and Gail Orshak, representing Cranford Community Connection, recently presented Mobile Meals of Westfield Operations Manager Josephine Walsh a check for \$150. Cranford Community Connection supports local organizations on an annual basis, and provides donations to support worthy causes. Wayne and Gail have been meal delivery drivers for Mobile Meals of Westfield for 10 years, and their recommendations for the non-profit secured a much appreciated contribution.

Mobile Meals of Westfield provides hot, prepared, nutritious and affordable meals to individuals unable to shop or provide meals for themselves. Drivers deliver the meals to clients' doorstep. The areas served by the organization are Clark, Cranford, Fanwood, Garwood, Mountainside, Scotch Plains and Westfield.

For more information on Mobile Meals of Westfield, call 908-233-6146 or visit mobilemealsofwestfield.org.

Courtesy photo

(above, l-r) Josephine Walsh of Mobile Meals of Westfield, and drivers Wayne and Gail Orshak representing Cran-ford Community