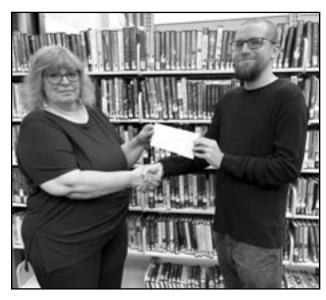

## COMMUNITY CONNECTION DONATION TO MOBILE MEALS OF WESTFIELD

Wayne and Gail Orshak, representing Cranford Community Connection, recently presented Mobile Meals of Westfield Operations Manager Josephine Walsh a check for \$150. Cranford Community Connection supports local organizations on an annual basis, and provides donations to support worthy causes. Wayne and Gail have been meal delivery drivers for Mobile Meals of Westfield for 10 years, and their recommendations for the non-profit secured a much appreciated contribution.

Mobile Meals of Westfield provides hot, prepared, nutritious and affordable meals to individuals unable to shop or provide meals for themselves. Drivers deliver the meals to clients' doorstep. The areas served by the organization are Clark, Cranford, Fanwood, Garwood, Mountainside, Scotch Plains and Westfield.

For more information on Mobile Meals of Westfield, call 908-233-6146 or visit mobilemealsofwestfield.org.

Courtesy photo

(above, l-r) Josephine Walsh of Mobile Meals of Westfield, and drivers Wayne and Gail Orshak representing Cran-ford Community