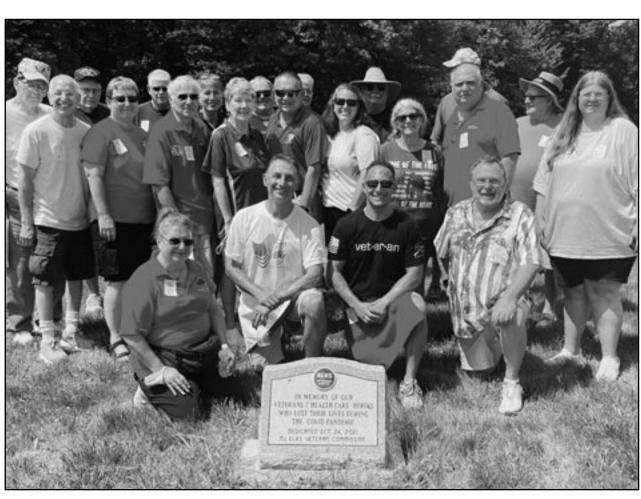

#### **AREA ELKS SPONSOR PICNIC FOR MENLO PARK VETS**

#### Submitted by Jon Joshua

On July 15, more than 20 Elks from the East Central District, consisting of Lodges in Stirling, Summit, Springfield, Mountainside, Cranford, Union, and Rahway sponsored a picnic at the Menlo Park Veterans Memorial Home in Edison.

With warm weather and blue skies, hamburgers, hot dogs, sausage & peppers, roasted potato, salads, and watermelon were just over 80 veterans in attendance.

Elks pledge "So long as there are Veterans, the Benevolent and Protective Order of Elks will never forget them." At Lyons VA, East Orange VA, Menlo Park Veterans Home, Paramus Veterans Home, and across the country, Elks

some of the items on the menu that was served to volunteers provide direct service to Veterans in more than 330 facilities each month. And through grants, Elks Lodges connect with veterans and military members in their communities, providing them with services where they live.