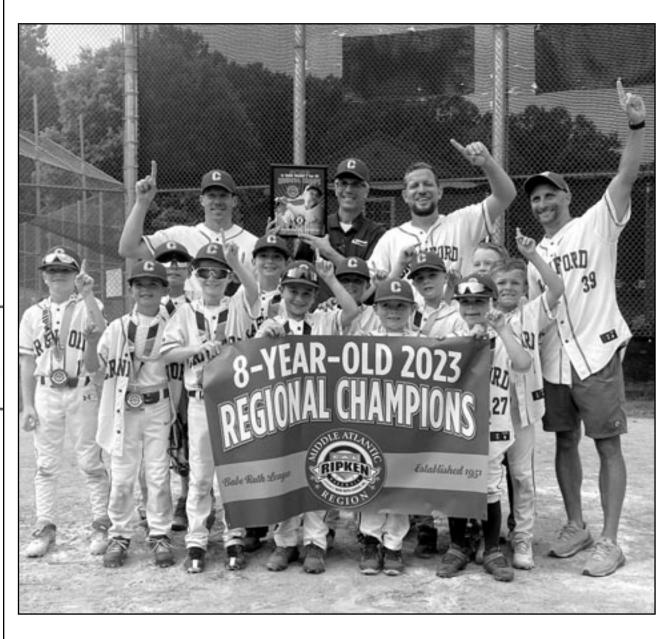

#### **CRANFORD 8U BLUE WIN REGIONALS**

Submitted by Megan Scanielo

Regionals. We were the 1st team in Cranford to Providence spring league, summer league and win regionals since 2017.

representing Cranford after we won the state tournament with a 31-1 record for the season.

Cranford 8U Blue, won the Mid Atlantic championship for NJ. after winning the New districts. We went undefeated at regionals and We were out in western PA for 5 days finished our season on July 30th at our last

(above) Coaches: Mike Scanielo, Dave McDonald, Mark Rodriguez, and Mike Snyder, Team: Andew Breslin, Joey Snyder, Ryan McDonald, Sinclair McDonald, Nicholas Scanielo, Ryan Clifford, Connor Kulik, Nate Wasielewski, Liam Jurkowich, Sean Rodriguez, Michael Yeo, and Tommy Polito.