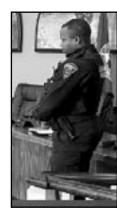

The award this year included 11 nominees, as police chiefs from across the state submitted police reports that highlighted superb policing. The winners are a trio of Cranford police officers Officer Michael Gamba, Officer Nicholas Cook and Sgt. Steven D'Ambola – who responded to a domestic violence call last spring at a senior housing residence.

(above, l-r) Officer Michael Gamba, Officer Nicholas Cook, Sergeant Steven D'Ambola

Courtesy photo