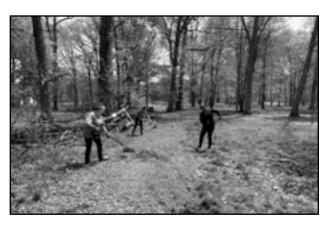

# **GARWOOD GREEN TEAM EARTH DAY PROJECT**

Submitted by Bill Nierstedt

On Earth Day, April 22, 2023, the Garwood Green Team (GGT) worked up a sweat installing a 300+ foot wood chip path in Unami Park in furtherance of our Adopt-A-Park commitment. This 6' wide path will allow park walkers to traverse an area that many times has been nothing more than mud. Dog walkers and others were forced to pick their way along dry hummocks to walk from the park athletic fields to Center Street. Now, all will have a clean dry path.

Working in partnership with the Union County Department of Parks and Recreation (UC) who supplied all of the wood chips, and who were able to remove a 30" caliper tree that fell across the path less than two weeks before Earth Day, the Green Team created this path as one of the first steps towards naturalization of this section of Unami Park. Previously mowed and maintained as befitting a parkscape, both parties have agreed to let this park section return to a state of natural succession. Native grasses are being allowed to 'grow, not get mowed' for food and cover for small herbivores, and fallen trees are left to return important nutrients to the ecosystem. Wildlife, including deer and fox, as well as owls and hawks roam freely through the wooded sections of Unami Park, and it is hoped that the provision of plant food, cover and water will keep the animals in the park and out of neighbor's gardens! UC

(above) Unami Park Trails

and the GTT hope to add bird, bat and owl boxes, and create wildflower, butterfly and other pollinator areas in the future.

The GGT was also assisted by students from various science classes of Lincoln School. The students not only helped load wheelbarrows but were also peppered with science questions through the morning. How old is that fallen tree? An anonymous neighbor also dropped off some snacks and drinks for the hard-working crew!