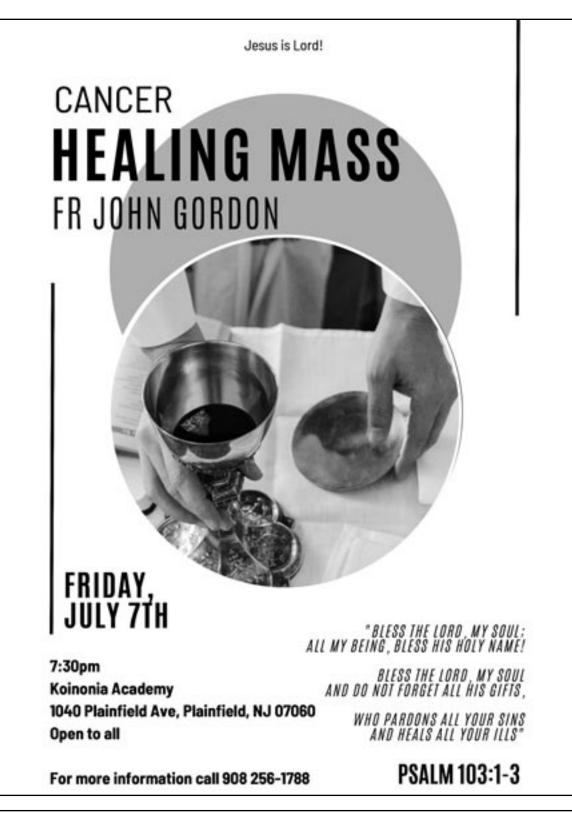

# A MASS OF HEALING FOR CANCER

A Mass of Healing for Cancer will be offered Mass is for all cancer patients, caregivers, family on July 7 at the Koinonia Academy Gym, 1040 Plainfield Avenue, Plainfield, NJ 07060 by Fr. John Gordon, Secretary of the Office of Evangelization for the Newark Archdiocese. The

and friends to pray for those with cancer or have succumbed to cancer. All are welcome, there is no charge or obligation. For further information call 908-256-1788.