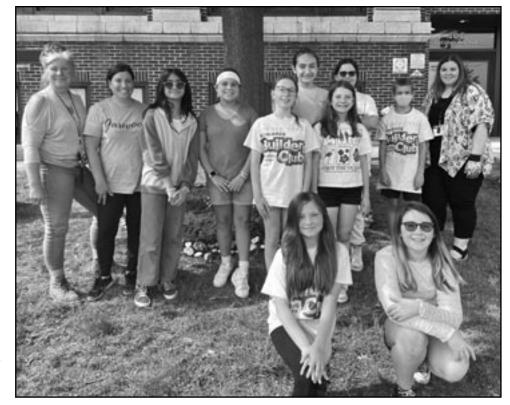

# **BUILDERS CLUB BEAUTIFIES LINCOLN SCHOOL'S GARDEN**

Clark Kiwanis Club

Michelle Covle, Social Worker at the Lincoln School in Garwood, and adviser to the newly formed Builders Club at the school, is excited about the first big service project her students completed recently. On a sunny, spring day, the students, Garwood Mayor Jen Blumenstock, Lincoln School teacher Sue Naples and adviser Coyle gathered to construct a garden in the school's front yard. But before work on the project could begin, preparations started with Ms. Naples and Ms. Covle visiting the Home Depot in Garwood to plan and select the bushes and plants and other materials needed for the project. Ms. Naples' expertise in gardening proved invaluable.

Bees and Butterflies are Welcome Here (above, l-r) The Builders Club members and adults at the Lincoln School in Garwood gather after constructing a garden at the front of the school. Lincoln School teacher Sue Naples, Mayor Jen Blumenstock, the students, and Builders Club adviser Michelle Coyle, at right. At the very far right in the picture are some of the colorful stones the students painted at one of their earlier meetings.

Photo by Garwood Public Schools

starting a club that would be fun for our kids and help them learn about their community and others, I immediately thought about the Builders Club that is a branch of Kiwanis," she explained. Kiwanis Club of Clark President Bruce Jones praised her choice. "We're excited for Ms. Coyle's initiative in getting the kids involved in the community and becoming a part of our Kiwanis family."