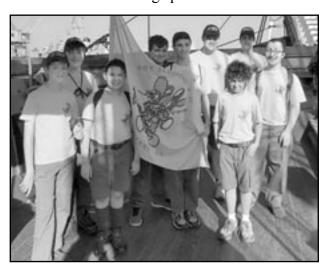

#### **BOY SCOUT TROOP 23 VISITS BOSTON**

Boy Scout Troop 23 spent the Memorial Day weekend on a 4-day trip to Boston, Massachusetts. Staying in a cabin and tents at New England Base Camp in Milton, MA, the Scouts travelled by train into Boston on Saturday and Sunday.

The Scouts visited 16 historic sites along the Freedom Trail, including Paul Revere's House, the Old North Church, and the Bunker Hill Monument. Each Scout earned a medal for completing the trail and learning important facts about American history.

A highlight of the hike was going aboard the USS Constitution, the oldest ship in the United States Navy, where the Scouts got to hoist Troop 23's iconic yellow flag up the main mast of the sailing ship.

On the ride home, Troop 23 stopped at Battleship Cove in Fall River, MA, where they participated in a Memorial Day service on the deck of the battleship USS Massachusetts. The service included a 21-gun salute fired from the ship's 5-inch guns. After the service, the Scouts were able to tour the destroyer USS Joseph Kennedy and the submarine USS Lionfish.