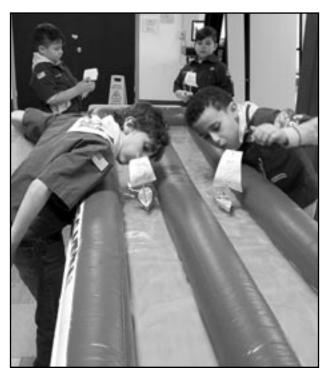

# CUB SCOUTS HOLD RAINGUTTER REGATTA

Cub Scout Pack 23 held a Raingutter Regatta on May 10 in the St. Genevieve's Church hall. Each Cub Scout created a sailboat from parts provided in a kit, and then decorated the boat and the sail.

Using their lung power, the Cub Scouts blew air into the sails of their boats as they raced against each other on a two-lane track filled with water. The race was all for fun and the Scouts had a great time!

(above) Cub Scouts Athan Skamangas and Noah Sarga use their lung power to race their sailboats in the Cub Scout Pack 23 Raingutter Regatta. Joseph Cueva-Cruzado and Anthony Maiorana get ready for the next race.