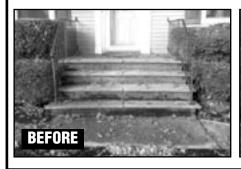

#### **COMPLETE SET OF STEPS**

Up to 6 Feet, 5 Steps / Brick, Limestone & Concrete Special \$3,750

DRIVEWAYS

**FUNDATIONS** REPAIRS

WATERPROOFING

- STEPS
- BRICK & BLOCK
- SIDEWALKS
- REPAIR