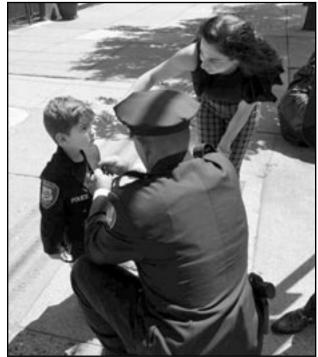

#### POLICE EMERGENCY SERVICE UNIT THANKED FOR THEIR SERVICE

The Elizabeth Police Emergency Service Unit was outside after this year's Blue Mass service, and noticed a bystander who wanted to say hello and show us his custom police jacket his mother made him. Chief Sacca gave him some Elizabeth Police Department souvenirs and everyone thanked him for his support.

A Blue Mass is a Mass celebrated annually throughout the United States in the Catholic Church for those employed in the "public safety field" (i.e. police officers, firefighters, correctional officers, 911 operators and EMS personnel).