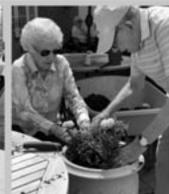

# CUB SCOUTS HOLD RAINGUTTER REGATTA

Cub Scout Pack 23 held a Raingutter Regatta on May 10 in the St. Genevieve's Church hall. Each Cub Scout created a sailboat from parts provided in a kit, and then decorated the boat and the sail.

Using their lung power, the Cub Scouts blew air into the sails of their boats as they raced against each other on a two-lane track filled with water. The race was all for fun and the Scouts had a great time!