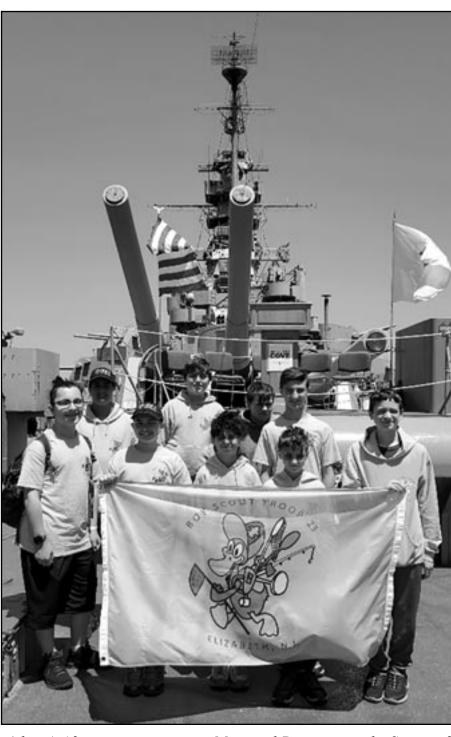

On the ride home, Troop 23 stopped at Battleship Cove in Fall River, MA, where they participated in a Memorial Day service on the deck of the battleship USS Massachusetts. The service included a 21-gun salute fired from the ship's 5-inch guns. After the service, the Scouts were able to tour the destroyer USS Joseph Kennedy and the submarine USS Lionfish.

Courtesy photos

(above) After participating in a Memorial Day service, the Scouts of Troop 23 posed on the deck of the battleship USS Massachusetts.