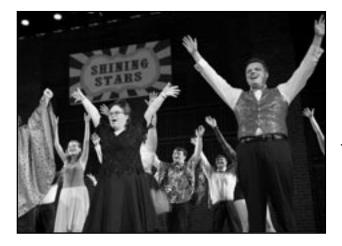

## **SHINING STARS TO PERFORM ON MAY 13TH**

The Shining Stars, now in their 11th year, will take the main stage at the Union County Performing Arts Center for their "World Tour" on Saturday May 13th for a 7 p.m. show.

The talented cast of special needs performers

will highlight the hits from groups and artists from all around the globe, including The Beatles and One Direction (England), Bruce Springsteen (USA), Abba (Sweden), Irish dancing, and so much more. The show will feature 30 special needs individuals and their "buddies" from local high schools, who serve as mentors during rehearsals.

"Our cast has been working hard for their 2023 debut," noted Shining Stars Network Cofounder and Show Director Sally Curci. "The acts are going to be amazing and we invite everyone to join us for another exciting and fun night."