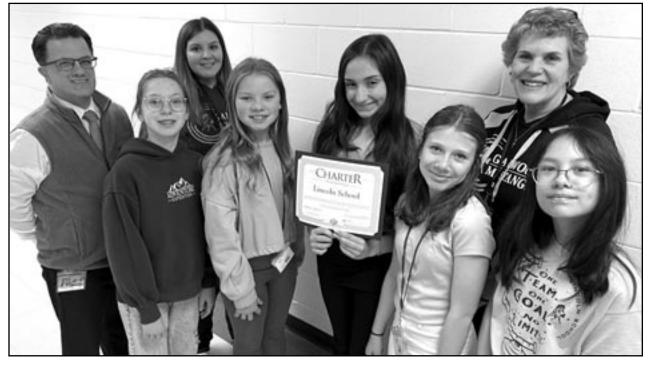

# KIWANIS CLUB OF CLARK WELCOMES GARWOOD School's Builders Club to their K-family

The Kiwanis Club of Clark officially welcomed a new member club to their K-Family. The Builders Club at Lincoln School in Garwood was chartered by Kiwanis International, a non-profit global organization that helps children and communities thrive. Under the direction of Lincoln School Social Worker Michelle Coyle, the club will offer leadership skills training and volunteer experiences to children in the middle school age group.

Their official charter document was signed recently by Garwood School Superintendent Christopher Kinney, Lincoln School Principal Mary Emmons, Adviser Coyle, the club's president Madison Oliveira, and the Clark Kiwanis Liaison Adviser Susan Dougherty. Kiwanis Club of Clark president Bruce Jones expressed his delight at the formation of the new club. "It's exciting to see the enthusiasm that the children have to serve their community and we're thankful to Michelle Coyle for stepping up to organize the group," he said.

For information about the parent organization in Clark, contact crusadersue@hotmail.com.

(above, l-r) Charter Complete ... Pictured at the signing: Superintendent of Garwood Schools Christopher Kinney, secretary Ania Sobotka, adviser Michelle Coyle, Projects Chair Ellie Heyder, President Madison Oliveira, Vice President Cece Blumenstock, Principal Mary Emmons, and Treasurer Vaughn Zalenski.