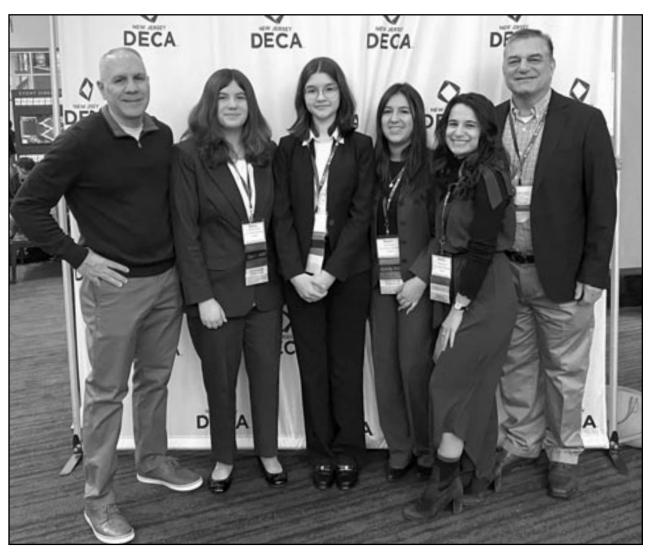

# **ALJ STUDENTS ATTEND DECA CONFERENCE**

**Clark Public Schools** 

Arthur L. Johnson High School students Maxine Guzman, Samantha Costello, and Kiara Moyano recently participated in the DECA conference at Harrah's in Atlantic City. The students participated in a 10 page paper competition that qualified them to go to the States Conference. In this competition, the students created a start-up business plan. They had to come up with the idea for the business and creative ways to implement their plan in the real world. The group decided on creating an allnatural, personalized shampoo brand. They came up with cost structures and revenue models along with a presentation to present at the state's event. DECA Co-Advisor and ALJ Business Teacher Ms. Julianna Fren stated, "This was a wonderful experience for the students. Schools from all over New Jersey were in attendance, so they were able to network with a ton of different students." DECA's mission is to prepare "emerging leaders and entrepreneurs for careers in marketing, finance, hospitality and management in high schools and colleges around the globe."

(above) Anthony Caldiero, K-12 Supervisor of the Arts, Business, World Languages, and ESL, Samantha Costello, Maxine Guzman, Kiara Moyano, DECA Co-Advisor/ALJ Teacher Julianna Fren, DECA Co-Advisor/ALJ Teacher Anthony Borg.