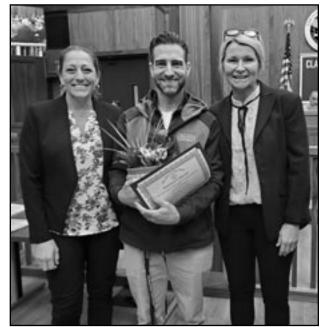

(above) FKH Paraprofessional Aide Christine Greenbush and FKH Principal Shirley Bergin.

(More photos on page 23)

(above) ALJ Mathematics Teacher Anthony DelConte, FKH Paraprofessional Aide Christine Greenbush, ALJ Athletic Trainer Jonathan Renelle, CHK School Counselor, Joseph Sortino, VRS Grade 1 Teacher Melissa Sakowski, CHK Special Education Teacher Lauren Cesare, VRS Paraprofessional Aide Dara Lipari, FKH AEI Teacher Linda Haves