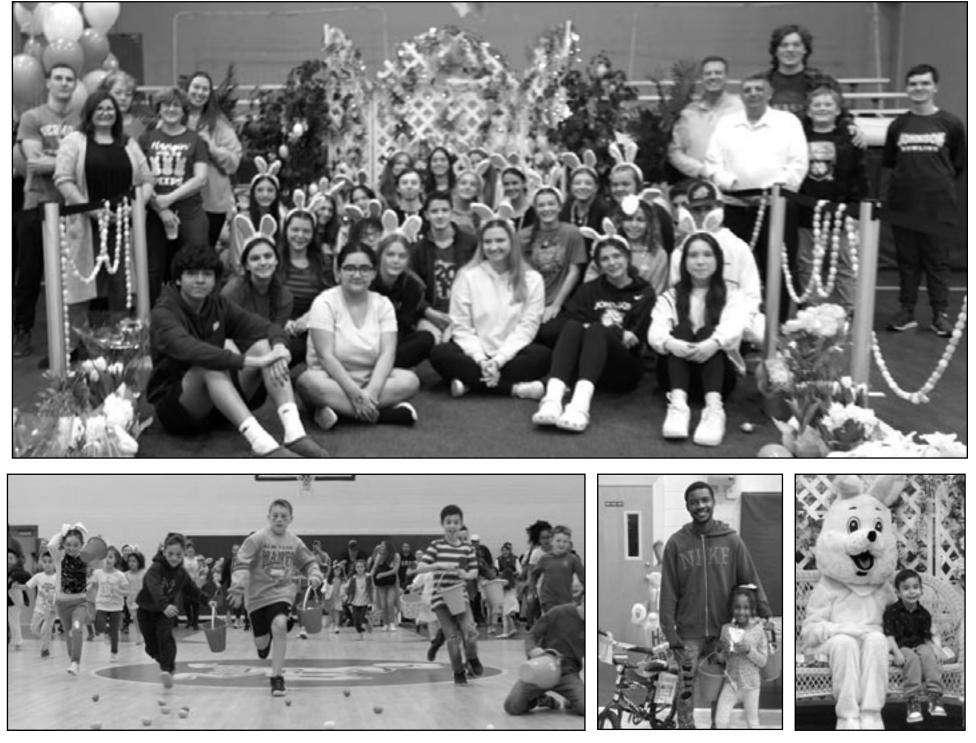

## **ANNUAL EASTER EGG HUNT AND COLORING CONTEST**

The Clark Recreation Department hosted the 2023 Annual Easter Egg Hunt and Coloring Contest on Saturday, April 1. Director, Ralph Bernardo was happy to see so many people turn out for the event. "It was a wonderful day and

the crowd was huge," he said. "We had a line out each age category, drawings for bikes, stuffed the door, and wrapped around the building to the sidewalk in front. Kids and families as far as I could see." The day included an egg hunt, balloon art, a coloring contest with prizes in

animals, and other baskets.

The Easter Bunny arrived for photos with kids and families. Ice cream, cookies, drinks and chocolate bunnies were available too.

Photos by Township of Clark