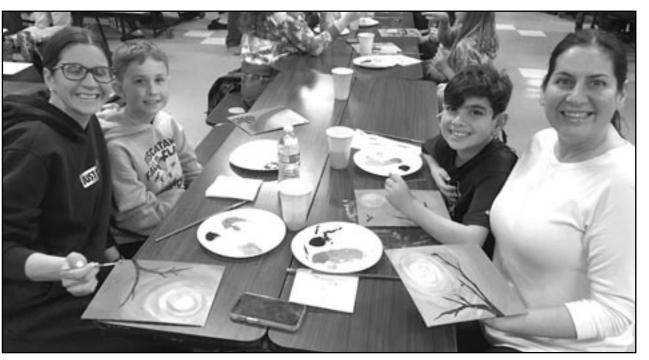

### **PAINT NIGHT FOR STUDENTS AND PARENTS**

**Clark Public Schools** 

Valley Road fourth and fifth graders, along with their parents, enjoyed an evening of painting and creativity. Over 100 attendees painted a bird looking at the sunrise under the direction of art teacher, Kerry Kennedy. "The snow was falling outside that evening, but inside

we were looking ahead to Spring," said Kennedy. "The students and parents all enjoyed making their artwork unique and reflective of their own ideas."

This was the final paint night, which is sponsored by the PTA, for all of the grades throughout the school year.