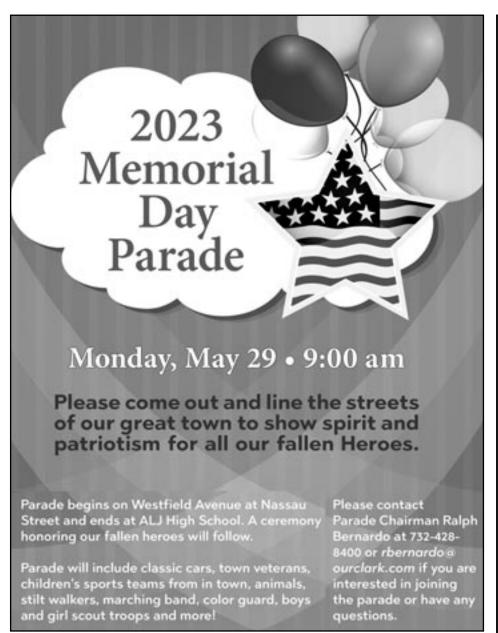

SUMMER -**SUPERINTENDENT TEA

The Clark Public School District's Parent University will be holding a Tea with the Superintendent "Making the Most out of the Summer" on Wednesday, May 10th, at 6 p.m. in the Arthur L. Johnson High School Instructional Media Center. Join us for an informational discussion with School Counselor Sarah Badillo on how to best help your child academically, socially, and emotionally during the summer! The event is open to all parents who have children attending the Clark and Garwood Public Schools. To register, contact Christine Broski at cbroski@clarkschools.org or (732) 574-9600 x3355 by May 5th.

This event is part of the district's Parent University program, which includes virtual sessions, community education nights, and two larger assembly-type programs.





## **PIKTORS METAMORPHOSIS** AT THE SALEM ROADHOUSE CAFÉ

The Salem Roadhouse Café presents the ABOUT SALEM ROADHOUSE CAFÉ Piktors Metamorphosis, Saturday, May 20, 2023. The doors open at 7:15 p.m., show starts at 8 p.m. Admission is \$20 and includes show, snacks, non-alcoholic beverages, and dessert. The venue is located in the basement of Townley Presbyterian Church, 829 Salem Rd, Union, NJ. The Roadhouse operates as a non-profit that raises funds for several carefully chosen local charities.

Piktor's Metamorphosis takes you on a journey back to the incendiary sounds of the Jazz/Rock fusion era injecting their improvisational craft. The Jazz/Rock/Fusion heyday of experimental creativity has inspired it's fans and other great musicians alike to push music further to its limits. This e