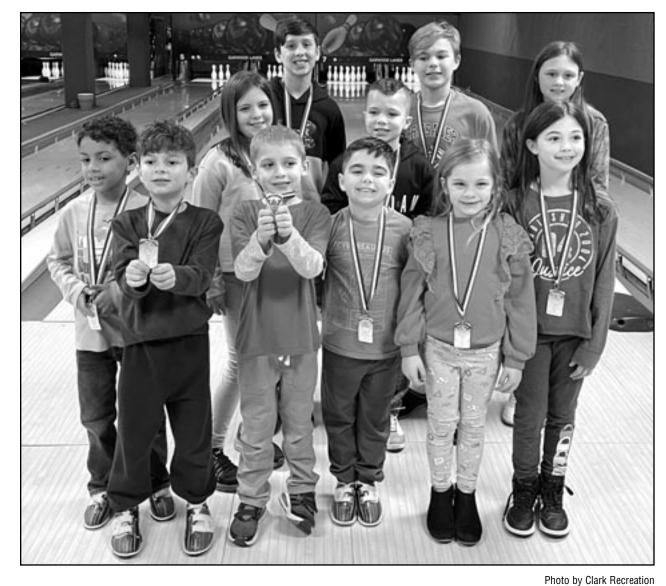

# **RECREATION BOWLING ENDS FIRST SEASON**

bowling program wrapped up recently. The instructional program was designed to help young bowlers learn the game and build confidence. "These kids did great," said Recreation Director Ralph Bernardo. They really

I BUY OLD MOTORCYCLES

Clark Recreation's first six-week children's improved wonderfully over the length of the program."

> The sessions were held at Garwood Lanes for 6–12-year-olds. The next session will be open for registration with Fall recreation registration in early September.