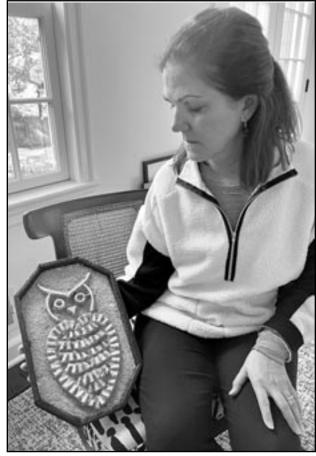

#### COLLEEN HAS A FAMILY HEIRLOOM RESTORED AT SAGE WORKSHOP

Colleen McKenna of Summit has fond memories of a particular owl artwork that hung in her home as a child. With age, the frame and support backing had become weak and frail. Colleen couldn't display it any longer. She had a gut-wrenching decision to make about the fate of the owl artwork. But like fashion, home décor trends tend to go in and out of style. Things we may have considered outdated a few years ago have made their way back into the spotlight. Well, that was the case with Colleen's owl. It was back in vogue. So, she decided to have it repaired and brought it to SAGE Restoration Workshop.

The workshop volunteers were able to reconstruct the original frame and put a new backing on it. The owl is now sturdy again. Renewed with vigor for many more years of appreciation.

"Thank you to the team at the SAGE

workshop," said Colleen. She added, "It was a pleasure to work with them and I am happy to support our seniors." Today the owl, representing wisdom and knowledge, hangs again in her

(above) Colleen McKenna of Summit with her family heirloom owl frame.

Courtesy photos

has been to help older adults remain living in their own homes. Whether it is assisting with a Home Health Aide, helping with food insecurity, or offering a stimulating adult day medical program, SAGE can help. Their team provides referrals, caregiver support groups and free and confidential Medicare counseling. And as the unique challenges of older adults and caregivers evolve, educational programming is available every step of the way to keep you informed of practices. Learn www.sageeldercare.org. Follow us at @SAGEeldercare.