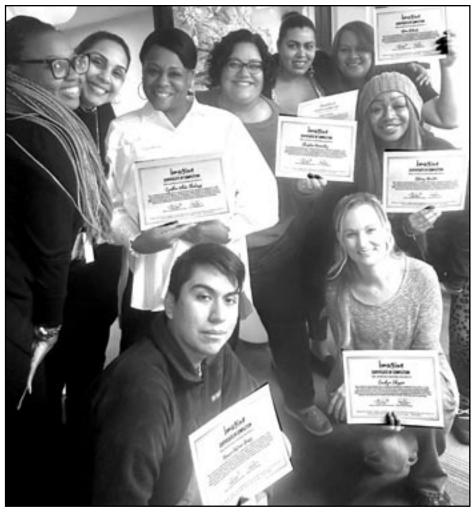

#### **IMAGINE WELCOMES NEW FACILITATORS**

Recently, Imagine, A Center for Coping with Loss staff members Sonia Nunez, Newark Program Manager and Ashley S. Allen, Newark Training and Education Manager trained a wonderful new team of facilitators who will join our rapidly growing Newark Night of Support. Many of the new facilitators will be facilitating Imagine's groups that meet at the Boys and Girls Club in Newark. Our new volunteers spent three full days training in the Teach for America (TFA) headquarters in Newark and we're so grateful to TFA for sharing their beautiful space with us! During the training, our new volunteers had an opportunity to share their grief experiences and receive support from one another while learning facilitation and companioning skills. We're so happy to welcome this amazing group to our team of volunteer facilitators!

(above, ack row, l-r) Ashley S. Allen, Imagine's Newark Training and Education Manager; Sonia Nunez, Imagine's Newark Program Manager; Cynthia White Shabazz, Irvington; Christina Macauley, Union; Idalmi Acosta, East Orange; and Afina Roberts, Millburn. (front row, l-r) Marco Antonio Nunez, Newark; Cari Libysen, Sparta; and Tiffany Newton, Newark. Not pictured, Jean Marie Morgan, Westfield.