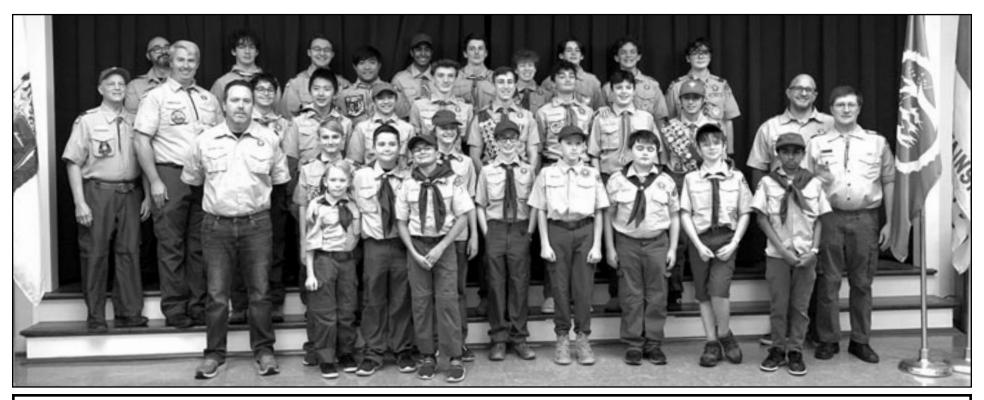

#### **BOY SCOUT TROOP 177 HOLDS COURT OF HONOR**

#### Submitted by Sheila Sidhu

Boy Scout Troop 177 hosted a court of honor on Monday, December 19th, 2022. A total of 141 merit badges were given to scouts and 24 rank advancements were made, including four Eagles with two Gold Eagle Palms, which only one in 10,000 scouts achieve.

So far, our troop has 23 scouts that have advanced to Eagle Scout. In addition to the rank advancements, for the first time in our troop, a first class scout was given their official troop

kerchief in a special ceremony, a new tradition representing their step up in the troop.

The year-long patrol competition came to an end, with the patrol of new scouts taking first place in a stunning victory after the December cabin camping trip. Additionally, those new scouts were each assigned to their permanent patrols in a draft-style ceremony.

Finally, two scouts received the National Outdoor Award for Camping, as well as the NOA Camping Gold.

On the adult leadership front, two new assistant scoutmasters joined, with one more on the way.

Even though winter is here, the troop will have plenty of activities, such as more cabin camping, the Boy Scout Klondike Derby, and skiing.

If you have an interest in Scouting, please contact the Troop 177 Scoutmaster, Jeff Healy at jeffhealy8@gmail.com. Follow us on Facebook at MountainsideBoyScouts.com.

Making Your Home a Better Place to Age Since 1954.