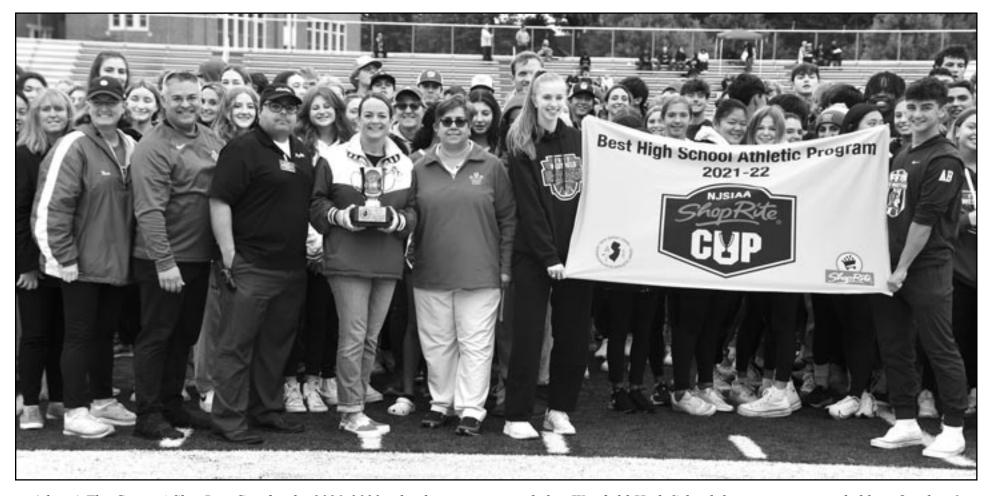

#### **HIGH SCHOOL WINS GROUP 4 SHOPRITE CUP**

#### Westfield Public Schools

Westfield High School received the Group 4 ShopRite Cup for the 2021-2022 school year at a ceremony held on October 1 at Gary Kehler Stadium. The prestigious recognition is awarded annually at the end of the school year to the top athletic programs in New Jersey in

public school groups. This is the second-ever ShopRite Cup win for Westfield High School since 2010.

Taking home state championships for the 2021-2022 season were WHS Girls Soccer, Boys Winter Track and Field, Girls Swimming,

each of four public school groups and two non- and Girls Basketball. Placing 2nd in the NJSIAA state tournament were Girls Tennis, Boys Tennis, Bowling, Boys Swimming, Boys Golf, Boys Cross Country, and Boys Winter Track Relays. Two teams placed 3rd and 4th in the state tournament - Boys Ice Hockey and Boys Spring Track and Field.

(above) The Group 4 ShopRite Cup for the 2021-2022 school year was awarded to Westfield High School during a ceremony held on October 1.

Photo by Westfield Public Schools