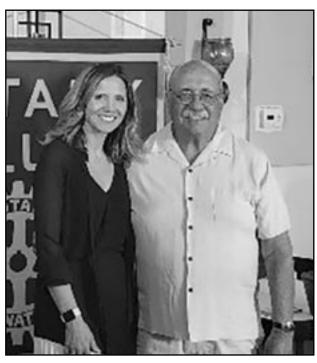

#### **EAGLE SCOUT PROJECT BUILDS SHED TO HONOR VETS**

Submitted by Martin Wallberg American Legion Post 3

Due to the efforts of Eagle Scout Aidan Sheppard (Troop 72, Westfield), the Martin Wallberg American Legion Post 3 received a new storage shed.

(above) Billy Weynberg (Sons of the American Legion Commander), Aidan Sheppard, and Randy Grizzard (Post 3 Commander).

Photo by Colby Sheppard

name a few.

In addition to earning many Merit Badges, and moving through years of rank advancement, an Eagle Scout must also undertake a project to benefit their community. Westfield was fortunate to be the beneficiary of this Eagle Scout project which will serve the community for many years to come.