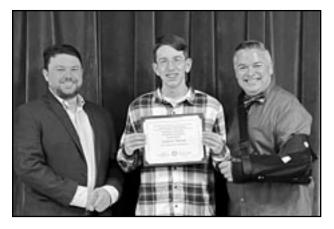

#### **EAGLE SCOUT PROJECT BUILDS SHED TO HONOR VETS**

Submitted by Martin Wallberg American Legion Post 3

Due to the efforts of Eagle Scout Aidan Sheppard (Troop 72, Westfield), the Martin Wallberg American Legion Post 3 received a new storage shed.

(above) Billy Weynberg (Sons of the American Legion Commander), Aidan Sheppard, and Randy Grizzard (Post 3 Commander).

Photo by Colby Sheppard

name a few.

In addition to earning many Merit Badges, and moving through years of rank advancement, an Eagle Scout must also undertake a project to benefit their community. Westfield was fortunate to be the beneficiary of this Eagle Scout project which will serve the community for many years to come.