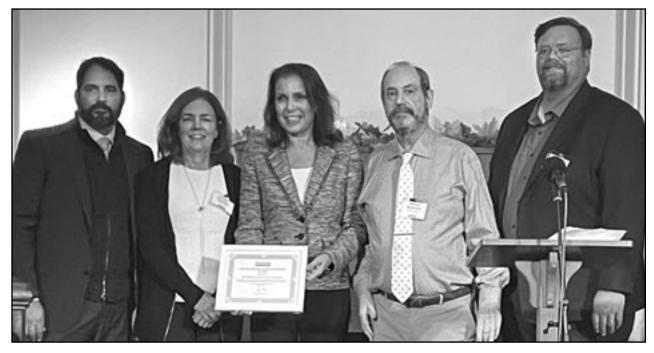

#### **WESTFIELD HISTORIC PRESERVATION COMMISSION RECEIVES 2022 PRESERVATION NJ**

The Board of Directors of Preservation New Jersey (PNJ) honored Westfield's Historic Preservation Commission (HPC) with its award for outstanding commission on October 12, 2022 at a ceremony at the 1867 Sanctuary in Ewing, NJ. Founded in 1978, PNJ is a statewide, non-profit historic preservation organization that promotes the economic vitality, sustainability, and heritage of New Jersey's diverse communities through advocacy and education. According to the President of the Board of

Directors, Paul Muir, "this award recognizes organizations and individuals that have made important and sustained contributions to the understanding and promotion of historic preservation and history in New Jersey."

Board member William Michelson presented the award to HPC Chairwoman Maria Boyes, who accepted with HPC members Jennifer Jaruzelski and Greg Blasi in attendance. In presenting the award at the ceremony, Mr. Michelson stated that the Westfield HPC has "undertaken new initiatives and provided long term quality work to their community," in

addition to their efforts of "actively engaging local citizens."

In accepting the award, Chair Boyes gave credit to all of the HPC members for lending their time and talents for the benefit of Westfield. Boyes stated that when she first began volunteering for the HPC, "we made it our mission to change public perception" by inviting residents to educational workshops and community activities where they can meet the members and be mutually inspired by the history in their town.

Recognizing the cultural significance of Westfield's rich historic and architectural heritage, the Historic Preservation Commission (HPC) was established by municipal ordinance in December 1984. The HPC is charged with preserving historical sites and structures while fostering an appreciation for these landmarks as an essential element of the town's unique character.

For additional information, visit the Commission's website at westfieldnj.gov/historicpreservation.

(above) Westfield Historic Preservation members Greg Blasi, Jennifer Jaruzelski, and Chairman Maria Boyes accept the award from Preservation NJ board members William Michelson and Paul Muir. Courtesy photo