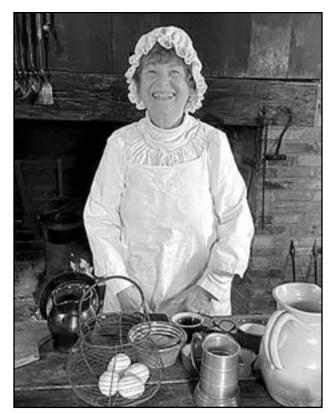

## MagnoliaHomeRemodeling.com 🗟

(above) Join the Miller-Cory House Museum as their cooks demonstrate the preparation of an early American Thanksgiving feast over the museum's open-hearth fire.

## A COLONIAL THANKSGIVING AT THE MILLER-CORY HOUSE

A special day of thanks has been part of the American tradition since 1621. The Miller-Cory House Museum cooks will demonstrate the preparation of an early American Thanksgiving feast over the museum's open-hearth fire, using colonial recipes and seasonal ingredients. (Please note that this is a demonstration only; dinner is not being served.)

Proper colonial dining also requires proper table customs. The program includes a presentation on authentic early American manners, place settings, and other interesting "table top traditions." Docents will be available to give tours of the fully furnished colonial-era farmhouse.