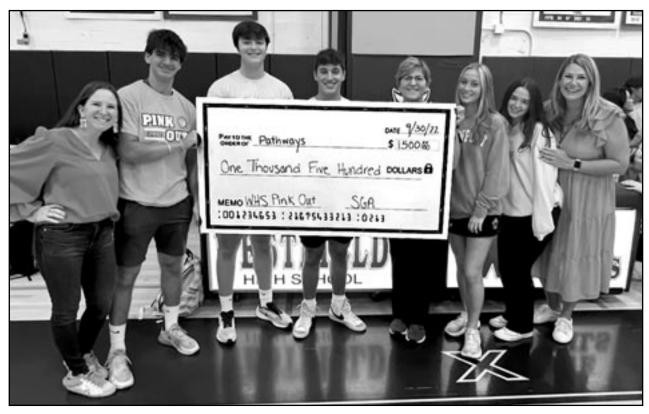

#### **13TH ANNUAL PINK OUT FUNDRAISER**

#### Westfield Public Schools

October is Breast Cancer Awareness Month. The Westfield High School Girls Volleyball team held its 13th Annual Pink Out fundraiser on September 30 as varsity, junior varsity, and freshmen teams played East Brunswick High School, with all proceeds raised benefiting Pathways, a program of The Connection for Women and Children that supports women with cancer and cancer survivors. The Westfield High

School Student Government Association (SGA) also organized a homeroom fundraising effort and a staff/student volleyball game, raising an additional \$1,500 for Pathways.

"It was a great morning filled with a lot of pink and passion to show support for this incredible cause and a wonderful first Student/Teacher Game Day, one of several the SGA is planning for this school year," said SGA advisors Jamie Glickman and Callie Campbell.

(above) Girls Volleyball team held its 13th Annual Pink Out fundraiser on September 30.

Photo by Westfield High Schools