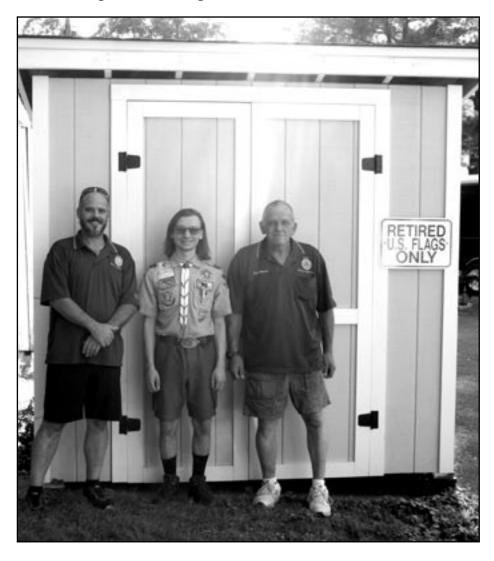

#### **EAGLE SCOUT PROJECT BUILDS SHED TO HONOR VETS**

Submitted by Martin Wallberg American Legion Post 3

Due to the efforts of Eagle Scout Aidan Sheppard (Troop 72, Westfield), the Martin Wallberg American Legion Post 3 received a new storage shed.

Throughout his scouting career, Aidan Sheppard partnered several times with the American Legion to serve the community. For instance, each year Aidan sold Boy Scout popcorn door to door throughout town or at the local Stop & Shop, some residents decided to donate money in lieu of buying popcorn. Aidan decided to use the donated money to purchase popcorn and/or 20oz. trail mix pouches from his popcorn inventory to go into the monthly Military care packages put together by the Post 3 volunteers. Over several years, Aidan donated about \$1,500 worth of product for the cause.

Each year the weekend before Memorial Day, the scouts of Westfield lay miniature American flags at the graves of veterans in Fairview Cemetery. The flags are proudly displayed for many months until they are ready to be retired, at which point they are brought to Post 3 along with other American flags residents drop off to be retired throughout the year. However, to store the flags before they were to be retired space was always an issue at the facility.

On his many trips to the Post, Aidan saw the flag storage issue and quickly realized it could be a good candidate for an Eagle Scout project that would honor and serve both the local community as well as the many veterans who gave so much for all of us. So, Aidan decided he wanted to build a custom 5x8 shed for the Post to house all the American flags before they were retired.

On June 12, 2022, Aidan was one of 5 scouts from Troop 72 to earn their rank of Eagle (Scouts BSA, highest rank) during the troop's Eagle Court of Honor Ceremony. Multiple speakers at the ceremony pointed out, of all scouts since the inception of scouting in 1910, only 4% of scouts have earned the rank of Eagle. Some well-known Eagle Scouts you may have heard of include Gerald Ford, Martin Luther King, Jr., Neil Armstrong, Bill Gates, and Steven Spielberg to

(above) Billy Weynberg (Sons of the American Legion Commander), Aidan Sheppard, and Randy Grizzard (Post 3 Commander).

Photo by Colby Sheppard

name a few.

In addition to earning many Merit Badges, and moving through years of rank advancement, an Eagle Scout must also undertake a project to benefit their community. Westfield was fortunate to be the beneficiary of this Eagle Scout project which will serve the community for many years to come.

To learn more about the Eagle Scout projects, visit Troop 72 online at troop72westfieldnj.org.

Congratulations to Aidan, the volunteers who helped on his project, and the American legion for their partnership on this spectacular achievement. Also, a special "Thank You" to Westfield Lumber & Home Center for their donation of all the paint used to paint the shed.