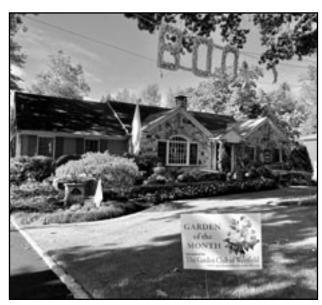

#### **OCTOBER GARDEN OF THE MONTH**

The Garden Club of Westfield has selected the imaginative Halloween garden of Dan and Sejal Gross at 967 Lawrence Avenue as their October Garden of the Month.

Mr. Gross began to garden when he was 11 years old. Later in life, he turned his interest into a career when he established his own landscaping business. Now he has fashioned his skills, creativity, and artistry into creating his own outstanding garden. The garden has a variety of trees, shrubs, perennials, and annuals, which provide visual delight throughout the year. These include pin oaks, river birch, boxwood, holly, viburnums, azaleas, rhododendrons, climbing hydrangeas, yuccas, variegated ferns, astilbe, grasses, and liriope. Pink and white New Guinea impatiens are still in bloom. However, autumn and Halloween are now the themes of the garden with colorful mums, ornamental cabbages, pumpkins, and cornstalks. Mr. Gross has also decorated the property with "friendly" ghosts, spider webs, and a large "Boo" sign, made with the help of his son, above the property.

(above) The garden of Dan and Sejal Gross was selected as the October Garden of the Month by the Garden Club of Westfield.