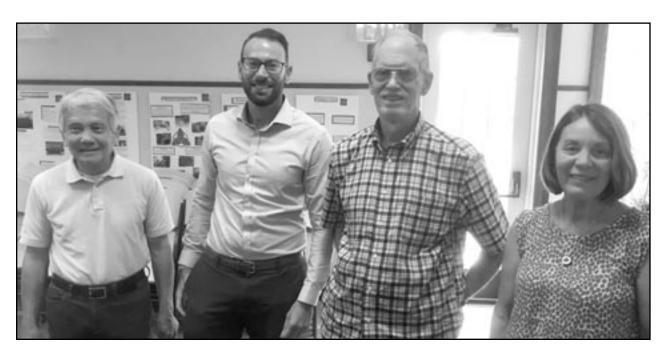

#### **EAGLE SCOUT PROJECT BUILDS SHED TO HONOR VETS**

Submitted by Martin Wallberg American Legion Post 3

Due to the efforts of Eagle Scout Aidan Sheppard (Troop 72, Westfield), the Martin Wallberg American Legion Post 3 received a new storage shed.

(above) Billy Weynberg (Sons of the American Legion Commander), Aidan Sheppard, and Randy Grizzard (Post 3 Commander).

Photo by Colby Sheppard

name a few.

In addition to earning many Merit Badges, and moving through years of rank advancement, an Eagle Scout must also undertake a project to benefit their community. Westfield was fortunate to be the beneficiary of this Eagle Scout project which will serve the community for many years to come.