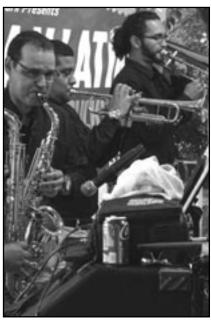

# **4TH ANNUAL OKTOBERFEST**nual Oktoberfest hosted by the selle Park was held on Saturday, by Bernie's Orchestra, a v

The event included authentic German music by Bernie's Orchestra, a variety of food trucks, a beer garden hosted by Roselle Park Youth Football, and attractions for children.