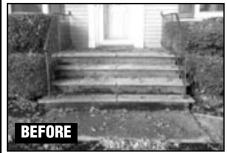

### **COMPLETE SET OF STEPS**

Up to 6 Feet, 5 Steps / Brick, Limestone & Concrete

Special