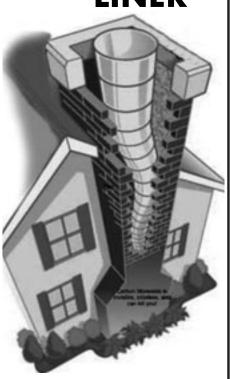

# Special WHY SHOULD I USE A CHIMNEY LINING SYSTEM?

**CHIMNEY LINER** 

- Protect your house from heat transfer combustibles
- Protect the masonry from the corrosive by products of combustion
- Provide a correctly sized flue for optimum efficiency of appliance