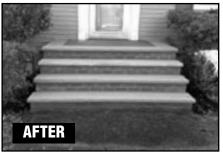

### **COMPLETE SET OF STEPS**

Up to 6 Feet, 5 Steps / Brick, Limestone & Concrete

Special