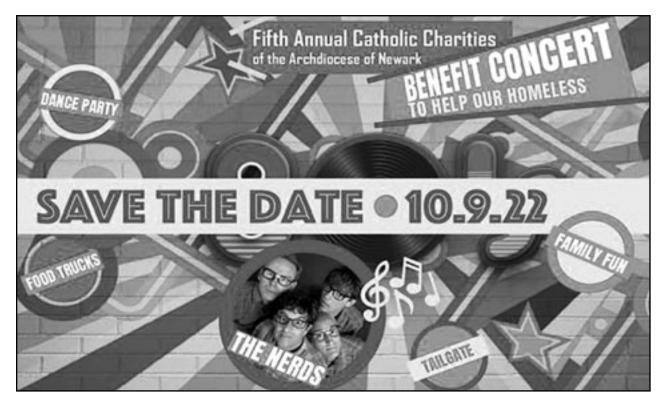

#### **5TH ANNUAL BENEFIT CONCERT FOR THE HOMELESS**

the Archdiocese of Newark will host its 5th Annual Benefit Concert for the Homeless at St. Philomena Church in Livingston. All proceeds from the event will help to fund the homeless programs and services of the agency that provides assistance to thousands of individuals and families in need.

On Sunday, October 9, Catholic Charities of family/kid friendly activities (face painting, magicians, balloon artists, etc.) along with a full concert by New Jersey's own "The Nerds" – a widely acclaimed rock and roll band. Food trucks will be available but folks are encouraged to tailgate as well.

Registered participants get a parking space with an adjoining space to set -up chairs, etc. The Drive-In Concert will offer a variety of Each car can carry up to 6 occupants and parking

spaces are priced at \$300, \$175 & \$125 based on their proximity to the stage.