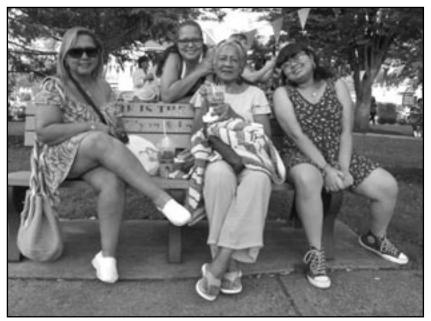

#### FIESTA HISPANA Y LATINA

The Borough of Roselle Park held their annual Hispanic & Latino Heritage Festival and rebranded it "Fiesta Hispana y Latina," on Friday, September 9 from 6 - 8 p.m. at Michael J. Mauri (Gazebo) Park.

The free family friendly event was open to residents of all ages. Festivities included a dance party, food trucks, and a concert from Los 9 Del Sabor, a 10-piece Latin and South American band based right in Roselle Park! Local food truck favorites, including Latin Bites and Arepas Kreme Bar were at the festival offering tastes of the culture.