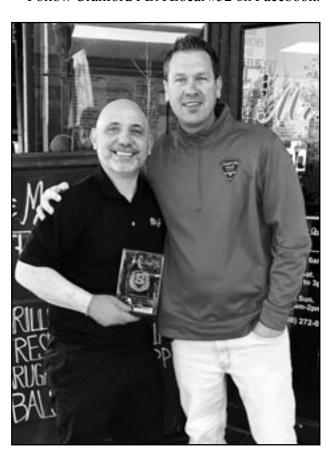

# CRANFORD PBA HONORS MR J'S DELI

Angelo Lomonte served as a police officer at the Hillside Police Department for 25+ years. In 2019 Angelo retired on a Friday as a Lieutenant and on that Monday acquired the infamous "Mr. J's Deli" from the well known John John. Since 1983, Mr. J's has been known for its "One of the Best Sloppy Joe's in NJ" and Angelo made a seamless transition learning under John John and has carried the name on.

Since 2019 Angelo has welcomed members of our department with open arms and is always asking what he can do for us.

We would like to say thank you to Angelo for his kindness, thoughtfulness and his service in law enforcement!

Follow Cranford PBA Local #52 on Facebook.