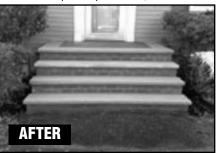

# **COMPLETE SET OF STEPS**

Up to 6 Feet, 5 Steps / Brick, Limestone & Concrete

**CHIMNEY LINER** 

WHY SHOULD I USE A CHIMNEY LINING SYSTEM?

Protect the masonry from the corrosive by products of

Provide a correctly sized flue for optimum efficiency