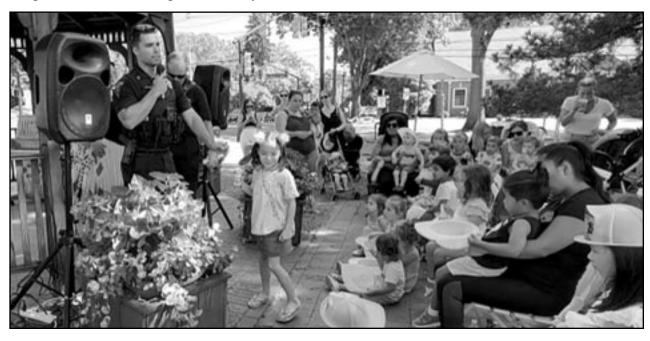

# STORYTIME WITH POLICE AND FIRE DEPTS

Follow Cranford Police Department on Facebook

Cranford Police Detective James Knight was Police and Fire Departments', held downtown at the guest reader at the August 4th 'Storytime with Eastman Clock Plaza.

# **CRANFORD CELEBRATES NATIONAL NIGHT OUT 2022**

National Night Out, a national communitycampaign building that police-community partnerships, was held on Tuesday, August 2nd in front of the Township of Cranford's municipal building. The free event was hosted by the Canford Police Department featured giveaways, food, drinks,

entertainment.

enhances the relationship between neighbors and law enforcement while bringing back a true sense of community. Furthermore, it provides a great Facebook.

National Night Out culminates annually on the opportunity to bring police and neighbors promotes first Tuesday in August. National Night Out together under positive circumstances. For more information visit natw.org.

Follow Cranford Police Department on

Photos by Cranford Police Department

EDWARD J. HOBBIE

MARK E. HOBBIE