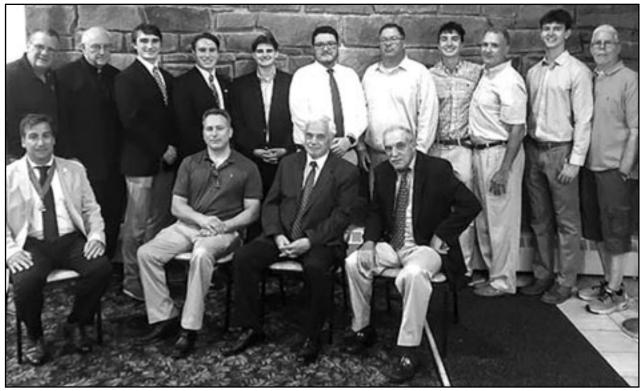

If interested, please e-mail resume to clark@fyzical.com or fax to 732-382-7228.

"Spelt Different because we are Different"

Columbus held their first Formation Degree in over two years due to the COVID-19 pandemic at the Columbian Club of Garwood Hall and welcomed eight new members to Council # 6226.

The Cranford Knights of Columbus is a Catholic Fraternal Organization dedicated to our four Core Principles: Charity, Unity, Fraternity,

On Tuesday, July 19, the Cranford Knights of and Patriotism. The Cranford Council supports many charities and civic causes locally, statewide, and nationally and we are committed to being a viable part of our community. For information about joining the Cranford Council, please contact our Grand Knight Jerry Conheeney at 908-416-3464 or visit the Council website at cranfordknights.org.

(above) Pictured at the ceremony are Grand Knight Jerry Conheeney, Worthy Chaplain Monsignor Tim Shugrue, District Deputy Jim Vari, and our new members who are now Brother Knights, Alex Puhak, John Scheurer, Michael Scheurer, Jim D'Arcy, Patrick O'Shea, Charles Dino, Liam McGovern, and Patrick McMullan. Brothers Puhak, Dino, O'Shea, and McGovern were accompanied by their fathers who are also Brother Knights, Bob Puhak, Jim Dino, Sean O'Shea, and Tim McGovern.