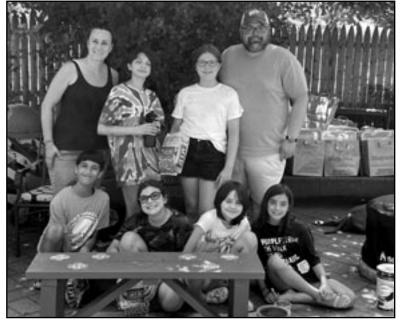

The group of six girl scouts from Troop 40023 came together in late July, 2022 to present their donations to

(above, top, l-r) Troop Leader Nancy Valdivia,
Aurelia Samson, Sarah McCombs, Bronze award Project
Mentor and parent volunteer James McCombs.
(bottom, l-r) Girl Scouts Eliza Rivera, Macy Valdivia,
Amelia Cippoletti and Alana Pugliese.

FOLAS, and they spent 2 hours weeding and cleaning out the shelter's outdoor dog pen to make the space safer for dogs to run and play.

Collectively, the girl scouts of Troop 40023 contributed approximately 140 hours toward their Bronze Award Project.