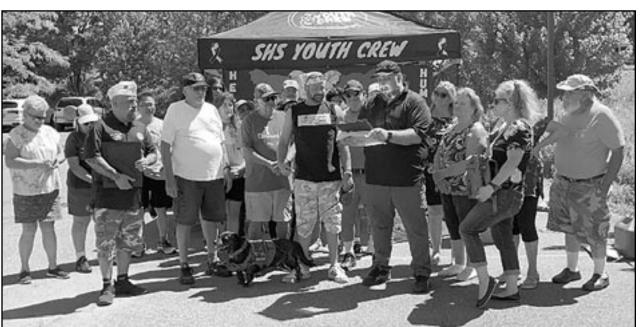

# STRANGERS HELPING STRANGERS - THE NEW JERSEY VETERANS NETWORK

The New Jersey Veterans Network (NJVN) works with many different organizations to bring food, groceries, and clothes to veteran families in need. One organization they've worked with is Strangers Helping Strangers (SHS). They've provided over 100 meals for veterans and their families while pairing up with the NJVN over multiple projects. SHS itself distributes 20,000 pounds of food in Elmwood Park, NJ.

On Friday, August 12, 2022, Doc Schupp, Director of Veterans Outreach for NJVN, and Dennis Duddie, American Legion Department Schupp said, "This team (SHS) has provided for Vice Commander, presented the Strangers Helping Strangers team with four awards, including a Hero Award for team President Chris Braitsch, a Certificate of Commendation, as well as the Community Service Award, recognizing their continuous support for Veterans and their families. Strangers Helping Strangers was also presented with the Certificate of Appreciation from The Department of NJ State VFW and an NJVN Community Service award.

When asked about the assistance that SHS has provided for the Veteran Community, Doc our State's heroes time and time again, we are blessed to have them as partners."

Strangers Helping Strangers was created during the COVID-19 crisis, and has continued to work with the New Jersey Veterans Network to provide for our veterans. They work closely to provide not only goods for those in need, but they also give hope in times of crisis. While SHS provides the food and groceries, the NJVN distributes them directly to the veterans homes. It's a wonderful system that has helped improve the lives of so many veterans and their families.

(above) Doc Schupp, Director of Veterans Outreach for The New Jersey Veterans Network, and Dennis Duddie, American Legion Department Vice Commander, presented the Strangers Helping Strangers team with four awards.