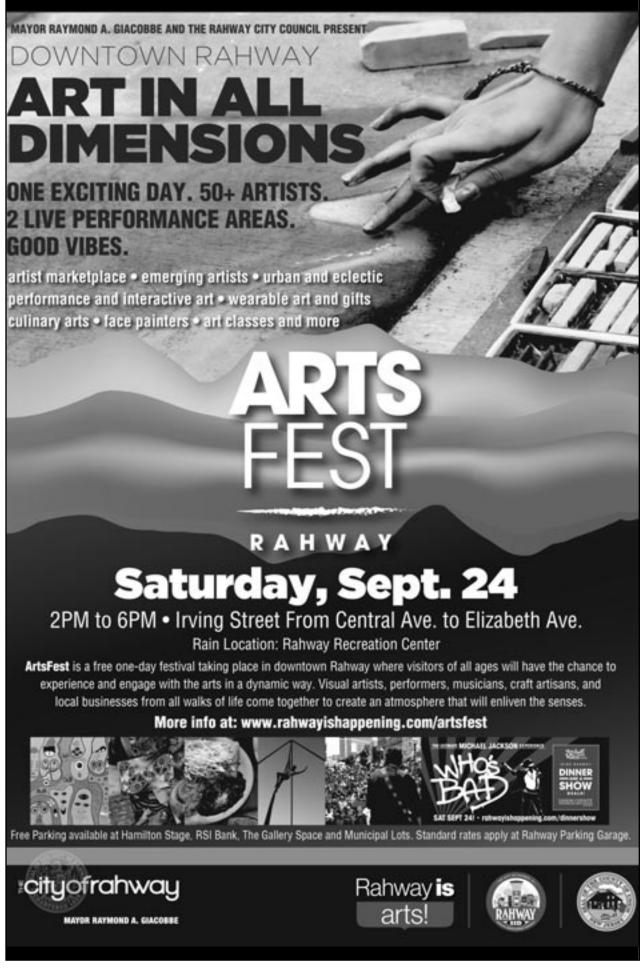

# **ARTSFEST: ART IN ALL DIMENSIONS – SEPT. 24**

On Saturday, September 24, 2022 from 2 – 6 p.m., ArtsFest: Art in All Dimensions takes the arts to new heights in the City of Rahway (literally!) With an array of performance artists showcasing their talents, including: a gravity defying aerialist, the skill and grace of a contortionist, the dance moves of Steppaz with Attitude and Rahway Dance Theater, as well as rahwayishappening.com/artsfest. music from Sarah Teti, Sweater Pills, Stefano Catugno and Karickter. Visual Artists will have their creativity and talent on display and some of Irving Street's local restaurants will show off their culinary skills with creations from their kitchens. With over 50 accomplished and

amateur artists and local vendors displaying their work and selling hand-crafted items, there is something for everyone to enjoy. Those in attendance can help to create art as well with live art classes, demonstrations, and interactive community art pieces.

For more information check

After a day of being immersed in the arts scene, visitors and residents of Rahway can enjoy the Union County Performing Arts Center's feature presentation of "The Ultimate Michael Jackson Experience: Who's Bad." This event will provide "dinner and a show" options for those

who wish to enhance their theater experience by visiting a local Rahway restaurant before the show. The "Who's Bad" show specials include meal offerings ranging from \$25-\$29 or a free beverage with your order. To take advantage of these deals, simply present your ticket at a participating restaurant on the day of the show. Reservations are encouraged. Details about the "dinner and a show" specials are available at rahwayishappening.com/dinnershow. For tickets to "The Ultimate Michael Jackson Experience: Who's Bad", please visit the UCPAC's website: https://ucpac.org/event/whos-bad-the-ultimatemichael-jackson-experience/