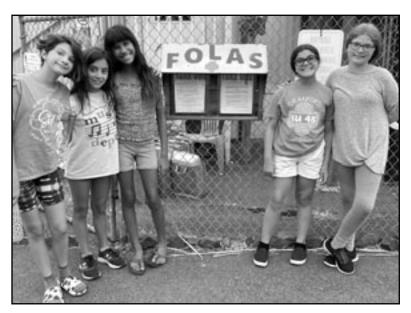

# **GIRL SCOUT PROJECT FOCUSED ON FOLAS**

Cranford Girl Scout Troop 40023

Cranford Girl Scouts Junior Troop 40023 has recently completed the prestigious Girl Scouts Bronze Award through a year-long project focusing on the welfare of animals.

The group of six girl scouts from Troop 40023 came together in late July, 2022 to present their donations to

(above, top, l-r) Troop Leader Nancy Valdivia,
Aurelia Samson, Sarah McCombs, Bronze award Project
Mentor and parent volunteer James McCombs.
(bottom, l-r) Girl Scouts Eliza Rivera, Macy Valdivia,
Amelia Cippoletti and Alana Pugliese.