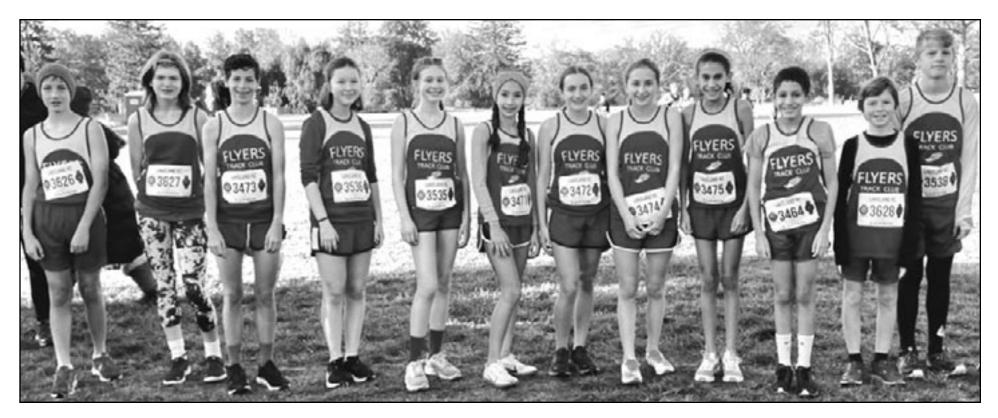

# **FLYERS ANNOUNCE CROSS-COUNTRY SEASON**

### Westfield Area YMCA

The Westfield Area YMCA Flyers Track Club is a year-round track & field and cross-country team offering USATF-certified coaching and technique instruction for athletes ages 7-15. Registration is now open for the cross-country season which runs from September 9 to October 28. Athletes learn the fundamentals of distance running and techniques unique to off-track running, with more experienced runners

building on the fundamental skills through and national championship meets. The goal is to conditioning and in-depth training. Practices are held at Oak Ridge Park in Clark on Mondays and Fridays with additional Wednesday practices for more seasoned runners. Practices are 60 minutes and begin at 4:45 p.m. for 7-10 year-olds and 6:00 p.m. for 9-12 year-olds and 11-15 year-olds. Meets are offered and optional.

More than 250 Flyers participated last fall with qualifiers for the USATF state, regional,

provide a safe and fun environment for every team member to improve skills and achieve from novice to international success, competitors.

For schedule details, fees, and registration i nformation visit yflyerstrackclub.com or contact Michelle Almeida at malmeida@westfieldynj.org or 908-301-9622 ext. 279.

(above) Westfield Area YMCA Flyers athletes from the 2021 season participating at a NJ meet.