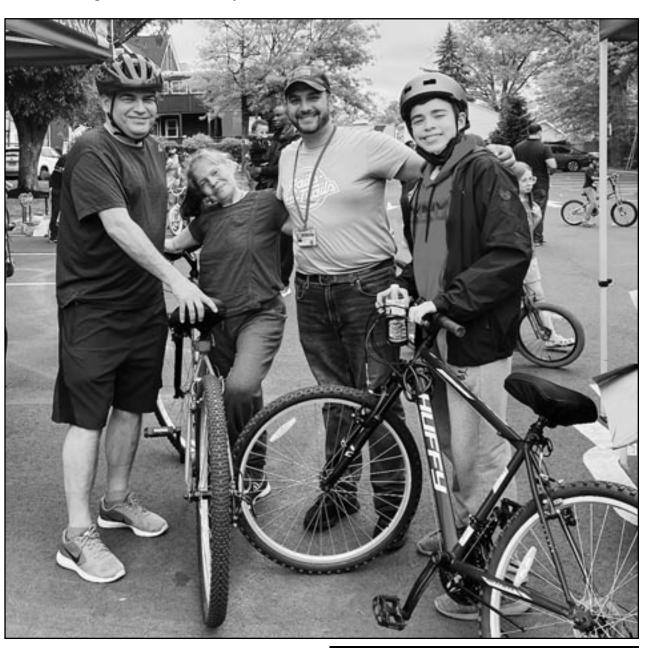

### 2ND STREET SAVVY CYCLING SKILLS CLINIC

#### Borough of Roselle Park

The 2nd Annual Street Savvy Cycling Skills Clinic & Helmet Giveaway, held in May, was a great success! Thank you to the nearly 120 people who came out to learn safe biking practices for riding in Roselle Park. In total, 85 helmets were distributed to riders!

This clinic was presented by Councilman Jay Robaina and instructed by Paul Mickiewicz. Councilman Gregory Johnson and Councilwoman Jodi Bellomo also participated in the event.

The Borough extends a thank you to Paul

Mickiewicz for teaching our residents how to stay safe on our roads. We'd also like to thank Safe Kids Union County, Westfield Health Department, and Children's Specialized Hospital for their helmet donations and giveaways.

This clinic was made possible in part by The Brain Injury Alliance of New Jersey, the County of Union, New Jersey's Youth Services Department, Union County SHOUT, Roselle Park Police Officer Jessica Diaz, and Bob's Bicycle Service.