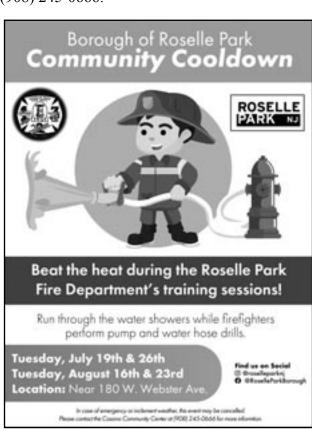

### SUMMER COMMUNITY COOLDOWNS

The Borough of Roselle Park and the Roselle Park Fire Department will be hosting four community cooldown events during July and August. As firefighters perform their pump and water hose drills, children of all ages will be allowed to run through the water showers to cool off during the hot summer evenings.

Roselle Park Fire Chief Raymond Parenteau is excited for children to see just a part of what it's like to be a firefighter."Not only is this a fun summer event for children, but it's an excellent opportunity for them to experience a behind-thescenes look at what our firefighters do to train," he said. "I encourage all children to come out, meet our firefighters, and beat the heat during the cooldown!"

Community Cooldowns will take place on Tuesday, July 19th & 26th, and Tuesday, August 16th & 23rd from 6:30 - 7:30 p.m. near 180 W. Webster Avenue. For more information, please call the Casano Community Center at (908) 245-0666.