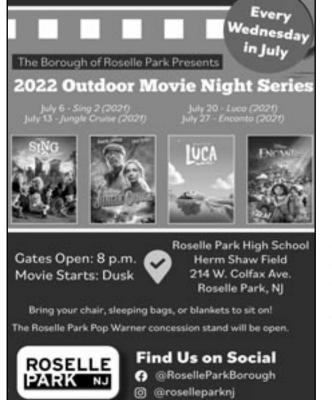

### **MOVIE NIGHT SERIES**

Borough of Roselle Park

Every Wednesday in July, the Borough of Roselle Park will be hosting its 2022 Outdoor Movie Night Series for residents of all ages to enjoy. This free movie series will take place at Roselle Park High School's Herm Shaw Field, located at 214 West Colfax Avenue.

#### THE MOVIES BEING PRESENTED INCLUDE:

July 6th: Sing 2 (2021) (PG)

July 13th: Jungle Cruise (2021) (PG-13)

July 20th: Luca (2021) (PG) July 27th: Encanto (2021) (PG)

Gates will open promptly at 8:00 p.m. and the movie will begin at dusk. Guests are encouraged to bring snacks to enjoy, and blankets and chairs to sit on. The Roselle Park Pop Warner concession stand will also be open for food and beverage purchases. Movies are subject to change and may be canceled should inclement weather occur