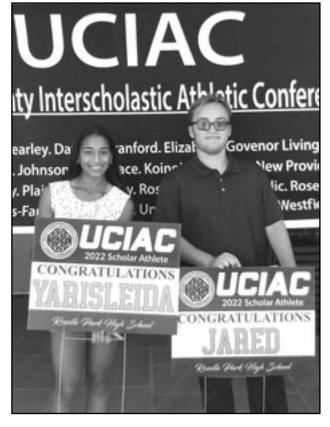

### **SCHOLAR ATHLETES**

Roselle Park Public Schools

Union County Interscholastic Athletic Conference Scholar Athletes representing Roselle Park High School for the 2021-2022 year are Yarisleida Garcia and Jared Foy. Both seniors will be attending Rutgers University-New Brunswick in the Fall.