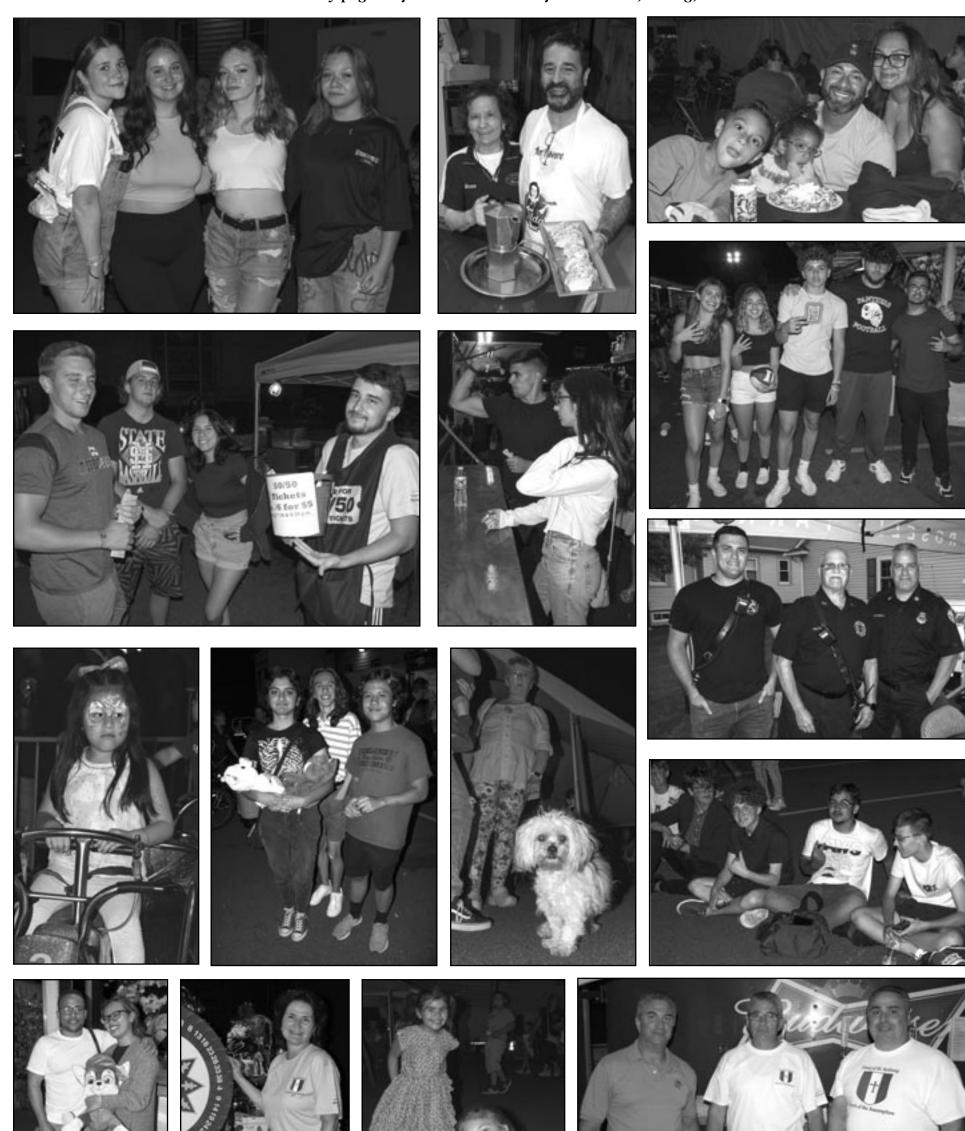

### FEAST OF ST. ANTHONY IS BACK AFTER COVID HIATUS

After a 2-year hiatus due to COVID-19 restrictions, the Feast of St. Anthony returned to Church of the Assumption in Roselle Park. The 22nd Annual Feast ran from Thursday – Sunday, June 9 - 12, 2022, and was attended by thousands over the four days.

In addition to rides and games for children of all ages, the Feast featured nightly live entertainment. A draw of the Feast is always the food! Traditional "Feast Favorites" including cheesesteaks, sausage and homemade meatball sandwiches were prepared by the Parish. In addition to "Daily Italian Specials" from local restaurants the street was lined with an assortment of food trucks and stands freshly preparing everything from zeppoles and pizza to kettle corn, fresh squeezed lemonade and more. There was also face painting, glitter tattoos and sand art for the young and the young at heart.

On Sunday, June 12th, following Mass, the Very Reverend Father James F. Spera led the traditional St. Anthony Procession through the streets of Roselle Park accompanied by the Knights of Columbus Msgr. F. Loreti Council #3240.

### 2022 FEAST OF ST. ANTHONY PHOTO ALBUM

Photos from this and other events can be found online at rennamedia.com and on Roselle Park Monthly page on facebook.com. Feel free to "Like," "Tag," and "Share."