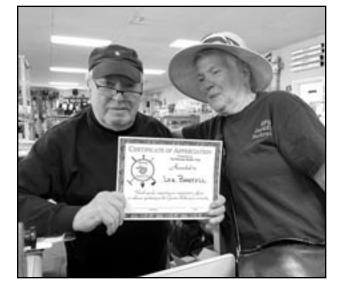

## THANK YOU BARTELL FARM & GARDEN SUPPLY

The Rahway Garden Club recently provided Bartell Farm and Garden Supply of Clark with a 'Certificate of Appreciation' for their ongoing support of gardeners in the the greater Rahway area. Bartell Farm & Garden Supply is celebrating its 78th year in business and carries a full selection of gardening tools and bulk garden supplies including mulches, top soils, stone, sod, and firewood that can be delivered to your home or job site.

The Rahway Garden Club welcomes new and experienced gardeners to its monthly meetings.

More information can be found on the Rahway Garden FaceBook page.

(above, l-r) Les Bartell of Bartell Farm & Garden Supply and Deb Stuart, President of the Rahway Garden Club