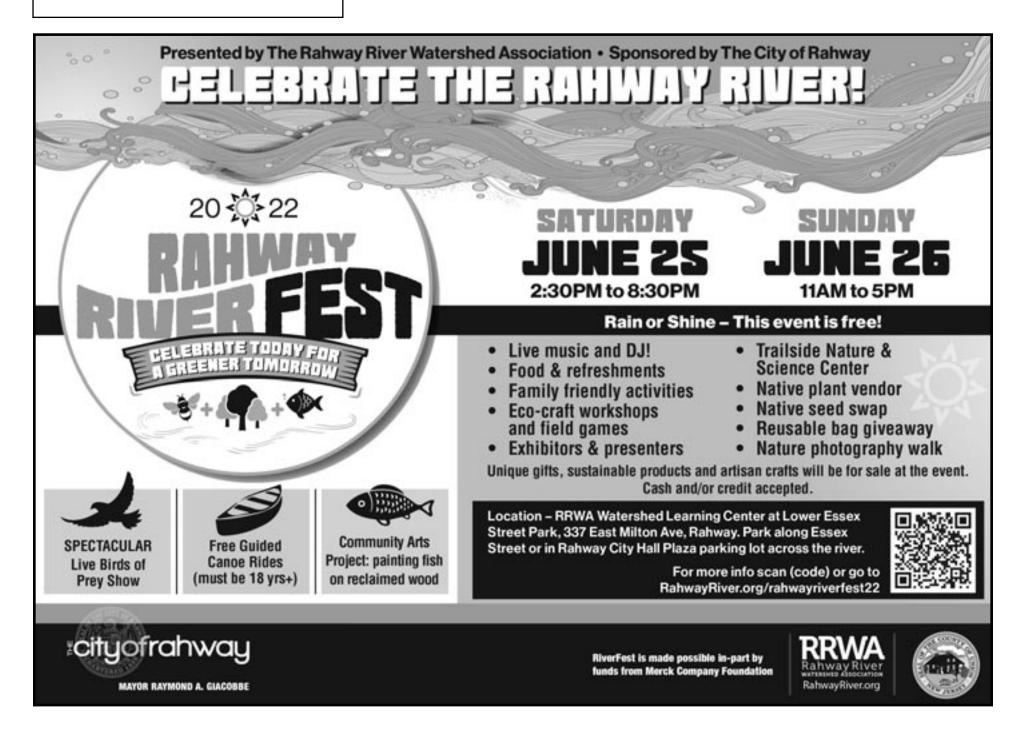

# **RIVERFEST CELEBRATES SUSTAINABILITY**

The Rahway River Watershed Association, sponsored by the City of Rahway, will be hosting its second annual Rahway RiverFest on the weekend of June 25 and 26. The festival, which will take place at the RRWA headquarters located at 337 East Milton Ave in Rahway, and adjacent to Lower Essex Street Park, will offer various events, activities, exhibits and vendors.

Rahway RiverFest 2022 delves into sustainability and how living a balanced life can help to make the Earth a healthy place for all living things to thrive. We will explore how we can impact the future in ways that ensure generations to come will inherit a world worth living in.

A highlight of the festival will be a spectacular LIVE birds of prey show by Skyhunters in Flight given by master falconer Brian Bradley and his wife Teddy. Watch trained birds of prey sharpen their hunting skills during an exciting outdoor flight demonstration. Hear about the ancient sport of falconry and see live raptors from around the world.

We will celebrate the river by giving guided canoe rides on a first come, first serve basis, so arrive early and reserve your spot. This is an opportunity for beginners to learn the basics of canoeing and how to navigate the river.

The RRWA, sponsored by the City of Rahway, will be leading a community arts project that will educate kids of all ages about the importance of sustainability by bringing attention to the environment and habitat of native fish. Participants will paint re-claimed wood that has been pre-cut into fish shapes. The fish will then be assembled into a sculpture and displayed in town. The sculpture will be unveiled on City of Water Day, July 16th, at a public event.

In addition, the festival will include numerous exhibitors, presenters and vendors, live musicians, DJ, food and refreshments including an ice cream cart by Melao Creamery, family friendly activities including eco-craft workshops and field games, Trailside Nature & Science Center, native plants for sale, a native seed swap, reusable bag giveaway, nature photography walk, and more.

Unique gifts, sustainable products and artesian crafts will be for sale at the event. Cash or credit is accepted.

Visit RahwayRiver.org, or the Rahway River Watershed Association Facebook page, for more information and a schedule of events.