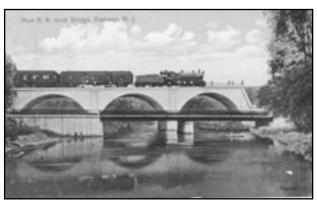

(above) A railroad bridge was constructed over the river in the 1830s when tracks were first laid in Rahway. In 1875 an iron bridge was built. It was reported to be the first four track iron bridge built in the United States. When the tracks were elevated (1911-1914) this new 3arch concrete bridge was constructed.