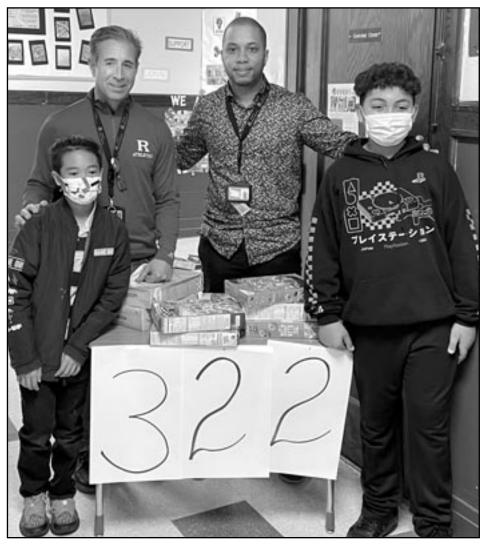

#### Submitted by Dyan McMillen

Rahway's Grover Cleveland Elementary School has always felt strongly about doing its part to help those in need, particularly when it comes to hunger.

Cleveland's principal, Al Giambrone, believes in giving back, especially to those in our community. Cleveland's staff has played a major role this past year in stocking the community food pantry located in front of the school.

In March, Cleveland's school nurse, Kate Giammetta, initiated a cereal collection on National Cereal Day, March 7, in support of Mr. Giambrone's focus on food donations. The staff and students collected a total of 322 boxes of cereal to be donated to Rahway Food For Friends, located at 1221 New Brunswick Ave. Prior to the official donation, the cereal boxes were set up to create a domino chain reaction!

More recently, Cleveland staff also collected monetary donations for Rahway Food For Friends. Cleveland is proud to work with a community organization that aligns with its goal to fight hunger in the community, and we hope these charitable efforts inspire others to join in helping to end hunger through one kind effort or donation at a time, especially here in the town of Rahway.