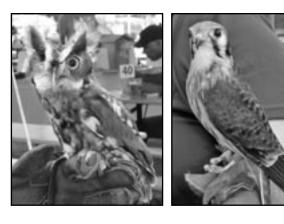

# **COMMUNITY DAY AT TRT – JUNE 5 - A SUMMER RAPTOR FESTIVAL**

The Raptor Trust's annual Community Day will take place on Sunday, June 5, 2022 from 11 a.m. - 3 p.m. at 1390 White Bridge Road, Millington, NJ.

We're excited to welcome friends, visitors, and supporters for a day that honors the important lives of our feathered friends. we'll have raptor demonstrations, tours, a scavenger hunt, a food truck, raffle, silent auction, and more! All proceeds will support our spring and summer efforts to help birds of New Jersey

(above) Christopher Soucy, Executive Director of The Raptor Trust.

(above, l-r) Penny, a 9-year-old blind Eastern Screech Owl and Zizi, a female American Kestrel.

130,000 birds for care. Spring and summer are the year is variety of raptors and birds of prey. our busiest time of year, and we're preparing for the adorable invasion of tiny Robins, Great Turkey Vultures, Barred Owls, Great Horned Horned Owl fluffballs, and baby Blue Jays with an attitude, among hundreds of other youngsters.