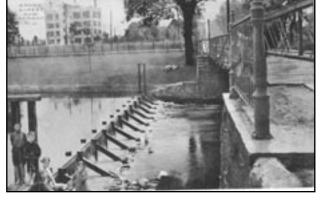

(above) Photo (circa 1914) shows the Grand Avenue Bridge when it was a truss bridge. The small dam was built in 1912 to keep the river at a depth that would allow for swimming and rowboats. The concrete arch bridge that stands today was built in 1917. Note the Wheatena building at top left.