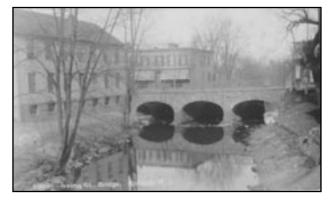

(above) A railroad bridge was constructed over the river in the 1830s when tracks were first laid in Rahway. In 1875 an iron bridge was built. It was reported to be the first four track iron bridge built in the United States. When the tracks were elevated (1911-1914) this new 3arch concrete bridge was constructed.