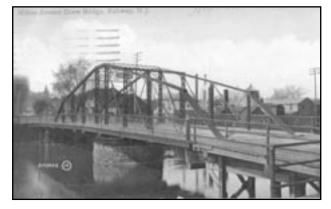

(above) After the Milton Avenue Draw Bridge was destroyed during the 1882 flood, this streel bridge was built. An overhead sign in the middle of the bridge read "Walk your horse or pay the fine." The brick support under the bridge remains to this day and supports the present bridge which was reconstructed in 2001.