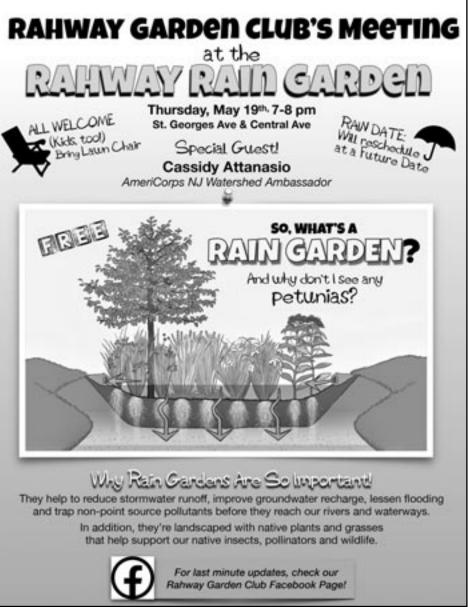

ng with the music of yesteryear, the Enslows will also call traditional colonial dances for guests to learn and perform.

Beer, wine, and sangria will be available for guests 21 and over. Light fare and refreshments

will be provided. Guests will also be welcomed to toast marshmallows over the open fire pits. In the event of inclement weather, the event will be held inside.

The festivities begin 8 p.m. Reservations are recommended. Tickets are \$20 for the general public and \$15 for museum members and students. Tickets include two drink vouchers (drink vouchers for 21 and over only) and refreshments. All parking will be at Parkside Plaza, 1600 St. Georges Avenue in Rahway. The Museum is located at 1632 St. Georges Avenue Rahway, NJ. Visit merchantsanddrovers.org to reserve your spot.







## **MOSQUITOES & HOW TO CONTROL THEM AROUND**

I originally wrote this article in September of rarely range far from human habitations. 2020 when Covid made mosquitoes the least of our problems. Now with people out and about, I was encouraged by friends at mosquito control to post it again. To control mosquitoes around your home it helps to know their life and breeding cycles.

Mosquitoes can be found worldwide from the topics to the Arctic and from below sea level to altitudes of 14,000 feet. Approximately 3,200 species of mosquitoes exist worldwide with 175 species found in The United States and Mexico. The minimum number of mosquito species in each state ranges from 25 in West Virginia to 84 in Texas. -Handbook Of Pest Control (Mallis)

More than 60 different kinds of mosquitoes ha