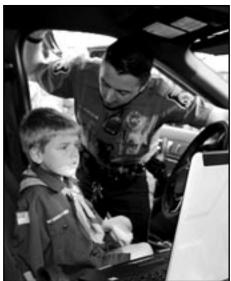

#### FIRST GRADE CUB SCOUTS TOUR POLICE DEPARTMENT

Borough of Fanwood

The Fanwood Police Department welcomed its first tour in a couple of years on May 5th, Cub Scouts from Den 4, first graders from McGinn and Coles Elementary schools and some of their parents.

The Scouts got a guided tour of a police vehicle by Officer Sean Hoffman who demonstrated some of the gear and outfitted the kids with riot helmets and shields. They also got a chance to sit in the police car and operate the lights and siren.

Inside, Officer Mike Rusin guided the group through the squad room, the interview room, the jail and the mug shot area. There were amusing moments and fun photos of the children in the jail cell and posing for mug shots.

Groups interested in a tour of the Fanwood PD may request it by emailing Adrianne Relford at arelford@fanwoodnj.org.

Photos by Tom Kranz

(above) Visiting the lock-up

(above) Scouts got to try on equiptment

(above) Mug shot area

(above) Officer Hoffman with a scout in the driver's seat

(above) Matthew Manson gives his best mug shot face