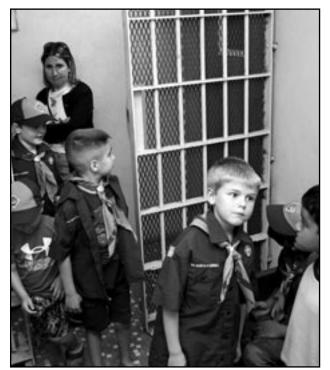

#### FIRST GRADE CUB SCOUTS TOUR POLICE DEPARTMENT

Borough of Fanwood

The Fanwood Police Department welcomed its first tour in a couple of years on May 5th, Cub Scouts from Den 4, first graders from McGinn and Coles Elementary schools and some of their parents.

The Scouts got a guided tour of a police vehicle by Officer Sean Hoffman who demonstrated some of the gear and outfitted the kids with riot helmets and shields. They also got a chance to sit in the police car and operate the lights and siren.

Inside, Officer Mike Rusin guided the group through the squad room, the interview room, the jail and the mug shot area. There were amusing moments and fun photos of the children in the jail cell and posing for mug shots.

Groups interested in a tour of the Fanwood PD may request it by emailing Adrianne Relford at arelford@fanwoodnj.org.

Photos by Tom Kranz

(above) Visiting the lock-up

(above) Scouts got to try on equiptment