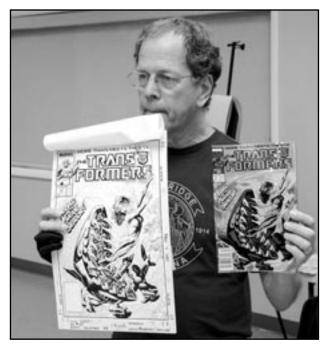

#### RECREATION DIRECTOR'S COMIC BOOK ART THRILLS CLASS

(above) Bob Budiansky shows two versions of a Transformers cover

Photo by Tom Kranz

#### Borough of Fanwood

A roomful of about 40 aspiring comic book artists sat at tables inside the Forest Road Park recreation building recently and got lessons in pencil drawing, 3D shapes and the basics of making comic book characters come to life. The instructor was a 20-year veteran of Marvel Comics whose work lives today in Transformer, Ghost Rider and Sleepwalker books. The instructor was Fanwood's own Recreation Director Bob Budiansky, known in comic book circles across America for all of the above and for being the editor-in-chief of the Spiderman line until Marvel went bankrupt in the mid 1990's.

"I started drawing when I was five," he remembers. "When I was in eighth grade, I thought to myself, I want to grow up to be a comic book artist."

His path was not a straight line to comic book art. He went to Bronx High School of Science

followed by the University of Buffalo where he earned his bachelor's in civil engineering and was all set to get a master's in transportation engineering. He never stopped drawing, however.

"A friend got an entry-level job at Marvel Comics, but left for a job he really wanted at the New York Post. He asked me if I wanted to interview for his job at Marvel. I dropped out of my master's program, got his job at Marvel and stayed for 20 years."

For his class at Forest Road Park, Budiansky showed how a comic book cover goes from a pencil sketch to the black-inked version and finally the full color work that is familiar to fans of Marvel superheroes. He demonstrated how to make a human figure, a car or a plane out of basic shapes. The class participants, kids and adults, followed along with pencil and paper. His confidence at the easel was evidence of his years of experience and the class participants were rapt.