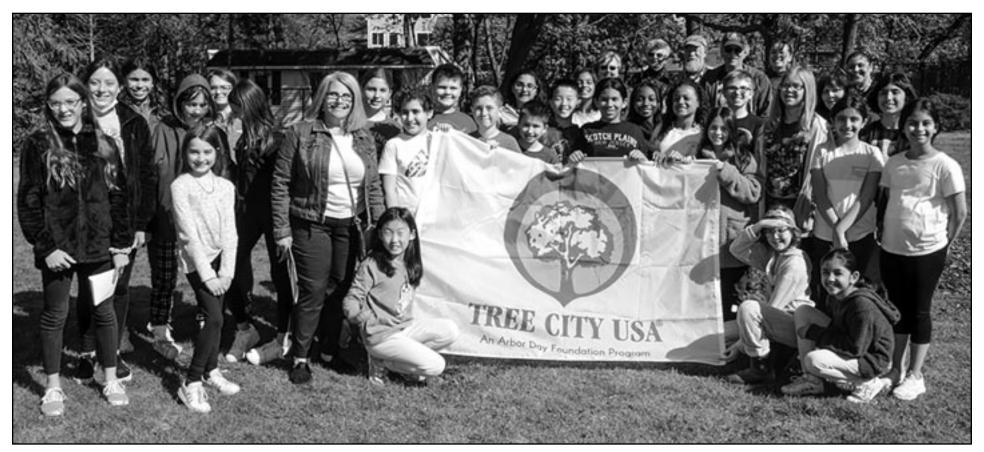

#### **FANWOOD LOVES TREES AND ITS TREE CITY USA DESIGNATION**

Borough of Fanwood

Fanwood has once again been certified in the Tree City USA program for its continued care of trees, planting new trees and educational programs. The Tree City USA flag was unfurled at a Arbor Day celebration held on April 29th in Carriage House Park.

The Arbor Day program, sponsored by the

Fanwood Shade Tree Commission, encourages environmental awareness and conservation. Students from the Nettingham Middle School Environmental Club read a poem about trees and gave out Pine Oak and Dogwood tree seedlings. Commission co-chair Joann Muoio led the ceremonies.

Councilwoman Kathy Mitchell read the Arbor

Day proclamation, signed by Mayor Colleen Mahr. Fanwood's Master Tree Steward Dean Talcott did a presentation about the parts of a tree. Public Works employee Austin Louise demonstrated the DPW's bucket truck by rescuing a piñata from a high up in a tree, then distributing the candy to the kids below. Cookies were on hand for the kids.

(above) Tree City USA flag surrounded by Nettingham Middle School students and Shade Tree Commissioners

**549 Lexington Avenue • Cranford** 

Photo by Tom Kranz

\*Some expiration dates apply so don't delay