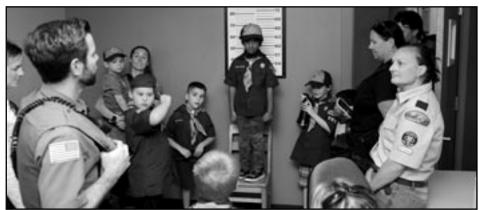

#### FIRST GRADE CUB SCOUTS TOUR POLICE DEPARTMENT

Borough of Fanwood

The Fanwood Police Department welcomed its first tour in a couple of years on May 5th, Cub Scouts from Den 4, first graders from McGinn and Coles Elementary schools and some of their parents.

The Scouts got a guided tour of a police vehicle by Officer Sean Hoffman who demonstrated some of the gear and outfitted the kids with riot helmets and shields. They also got a chance to sit in the police car and operate the lights and siren.

Inside, Officer Mike Rusin guided the group through the squad room, the interview room, the jail and the mug shot area. There were amusing moments and fun photos of the children in the jail cell and posing for mug shots.

Groups interested in a tour of the Fanwood PD may request it by emailing Adrianne Relford at arelford@fanwoodnj.org.

Photos by Tom Kranz

(above) Visiting the lock-up

(above) Scouts got to try on equiptment