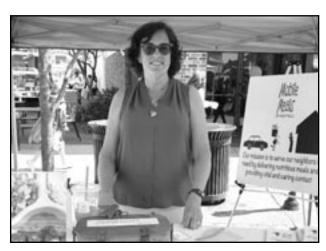

#### **HOME-DELIVERED MEALS ARE AVAILABLE**

Mobile Meals of Westfield President Ruth Maloney, board members and the organization's chef manned the information tent at the recent Westfield Spring Fling street fair. The message they delivered to attendees of the event focused on Mobile Meals delicious and nutritious food offerings for those individuals unable to provide meals for themselves. Hot dinners are provided for \$7.50 which includes a protein, two sides, soup, dessert and drink. Clients can also order a lunch in combination which includes sandwich, fruit and a drink. The cost for both meals is \$10.50.

Meals are delivered to clients' doors between 11 a.m. - 1 p.m. Monday thru Friday. The nonprofit organization serves Clark, Cranford, Fanwood, Garwood, Mountainside, Scotch Plains and Westfield.

For more information, visit the Mobile Meals website at mobilemealsofwestfield.org or call 908-233-6146.

(above) Ruth Maloney, Mobile Meals of Westfield President. Courtesy photo