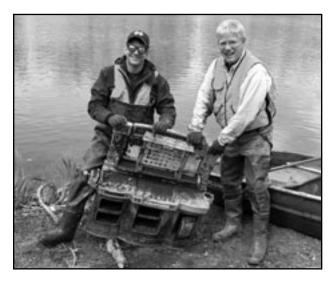

## FISHING DERBY APRIL 16

The Newark Bait & Fly Casting Club will celebrate its 40th Anniversary by stocking the Lower Echo Lake in Westfield on Saturday, April 16. Sign up begins at 7 a.m., fish will be stocked between 8 - 9 a.m. All are invited to attend this free event. Participants fish in the lake; bait will be supplied, pols will be available if needed, and prizes will be awarded to children in winning categories.

An individual, family, or business can sponsor a trout, which can run from \$6.50 to \$80 depending upon the size. Contact Robert L. Jones at 908-325-6657 to sponsor a trout.

Newark Bait & Fly Casting Club is a 501(c)(3) organization. In addition to sharing a love for fishing, the Club raises funds to help veterans, children, and disabled individuals. Visit nbfcc.org for more information.