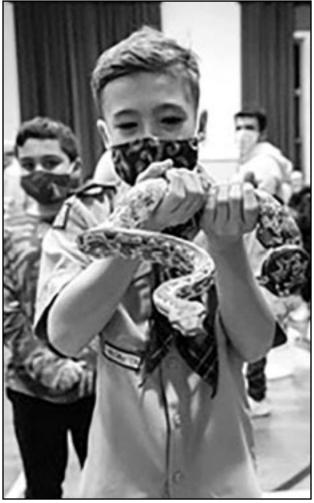

(above) Christian holds an Albino Burmese Python named Banana Peel for all to see at a recent meeting of Pack 56.

(above l-r) Christian from NJ Snakeman helps Banana Peel, an Albino Burmese Python, get up-close and personal with a scout at a recent Pack 56 meeting.