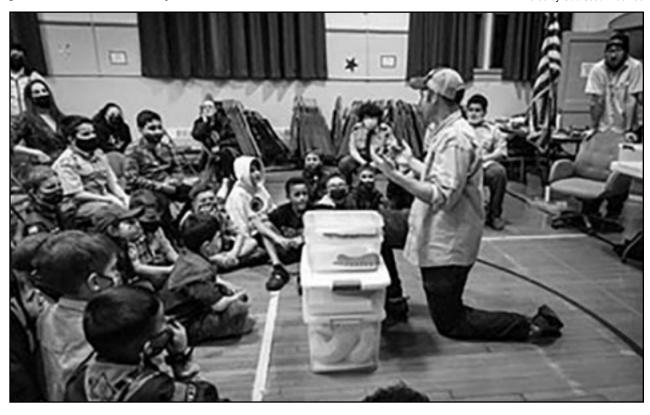

**Bon Tool Co.** 

Largest Display of Cambridge Pavers in Union County

Prices subject to change without notice.

Waterfalls • Fireplaces

- Fire Pits
   Walls
   Walkways
  - Patios Curbs

(above l-r) Christian and Steve from NJ Snakeman visit Cub Scout Pack 56 with a host of hissing and slithering sidekicks.

#### **NJ SNAKEMAN VISITS ROSELLE PARK SCOUTS**

Cub Scout Pack 56

Cub Scout Pack 56 enjoyed a fun and educational reptile show during a recent Pack meeting. Steve and Christian from NJ Snakeman dazzled the audience with a variety of reptiles that included frogs, lizards, and snakes. The scouts were able to get a close-up view of the reptiles as Christian weaved through the audience with Ball Pythons and Bearded Dragons perched on his arm.

The highlight of the evening was the presentation of the majestic Albino Burmese

Python. Scouts and parents alike lined up for a rare opportunity to have the giant yellow python draped around their shoulders. NJ Snakeman, based in Andover NJ, can bring the zoo to you too. Bookings for parties and assemblies can be made by visiting njsnakeman.com.