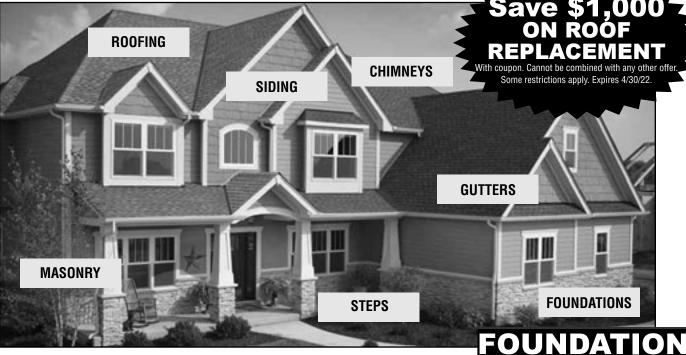

## CHIMNEY & ROOFING SPECIALISTS

### FOUNDATION JOB OF \$2000 OR MORE

## ON ROOF

REPLACEMENT

## \$1.000 or more

of \$800 or more With coupon. Cannot be combined with any other offer. Expires 4/30/22

**GUTTERS CLEANING** (Any Average House) With coupon. Cannot be combined with any other offer. Expires 4/30/22.

## April Special

### **COMPLETE SET OF STEPS**

Up to 6 Feet, 5 Steps / Brick, Limestone & Concrete

With this ad. Cannot be combined with any other offer. Expires April 30, 2022

#### BRICK & BLOCK SIDEWALKS REPAIR

- RE-ROOF
- NEW ROOF ROOF REPAIRS
- SHINGLES

**FUNDATIONS** 

SONRY

DRIVEWAYS

STEPS

Waterproofing

REPAIRS

FLAT ROOF

- RE-LINE
- REPAIRS
- CAPPING

#### **GUTTERS**

- CLEANING
- INSTALLATION
- SCREENING
- REPAIRS REPLACEMENTS