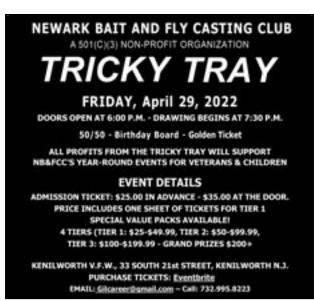

## FISHING DERBY APRIL 16

The Newark Bait & Fly Casting Club will celebrate its 40th Anniversary by stocking the Lower Echo Lake in Westfield on Saturday, April 16. Sign up begins at 7 a.m., fish will be stocked between 8 - 9 a.m. All are invited to attend this free event. Participants fish in the lake; bait will be supplied, pols will be available if needed, and prizes will be awarded to children in winning categories.

An individual, family, or business can sponsor a trout, which can run from \$6.50 to \$80 depending upon the size. Contact Robert L. Jones at 908-325-6657 to sponsor a trout.

Newark Bait & Fly Casting Club is a 501(c)(3) organization. In addition to sharing a love for fishing, the Club raises funds to help veterans, children, and disabled individuals. Visit nbfcc.org for more information.