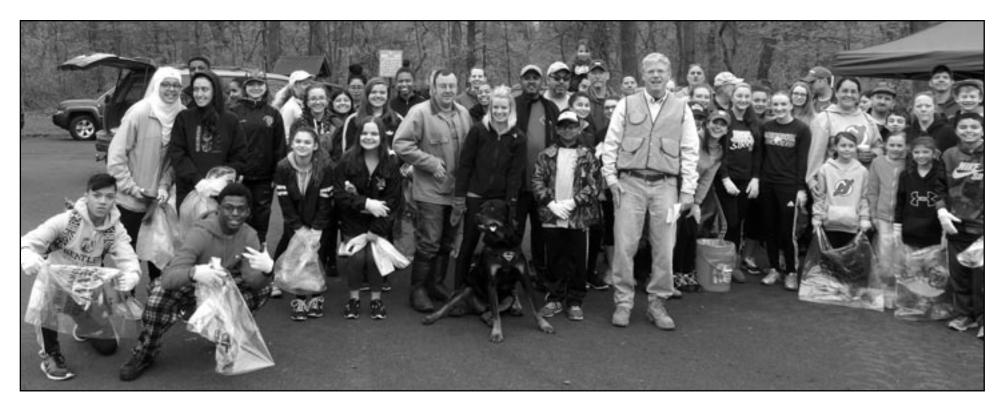

#### **EARTH DAY RAHWAY RIVER CLEAN-UP - APRIL 23**

All volunteers are invited to celebrate Earth Day 2022 with Boy Scout Troop 330, Cub Scout Pack 30 and members of the Rahway River Watershed Association in a clean-up of the Rahway River on Saturday, April 23rd (with a rain date of Sunday, April 24th). The clean-up

(above) Some interesting things have been pulled out of the river during the annual Earth Day River Clean-up events

the dam at Winfield Park, New Jersey throughout Rahway River Park. Please plan to stop by the parking area adjacent to the waterfall of the Rahway River by the dam at Winfield Park at 8:45 a.m. to register, pick up bags, gloves, bottled water and snacks, and receive safety information.

Cleaning up a river and park area is a great way to celebrate Earth Day and if you haven't participated in an event like this before, you will find it invigorating, and you will feel good about what you have accomplished. It is also fun and educational, especially for scouts and young adults as they always find something interesting. Over the 20+ years this cleanup has occurred thousands of folks have participated, including girl scouts, cub scouts, boy scouts, fishermen, local activists and citizens, and we pulled some amazing things from the river.