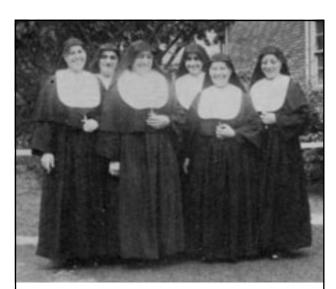

#### ST. ANTHONY'S GRAMMAR SCHOOL OF ELIZABETH, NJ EVERY YEAR REUNION

Celebrating the Salesian Sisters 150 year Anniversary

#### **SATURDAY, JUNE 4TH**

Starting with a Mass at 5:00pm in church, followed by festivities in the

#### ST. ANTHONY'S SCHOOL CAFETERIA

227 Centre St, Elizabeth, NJ

#### **ALL ALUMNI ARE INVITED.**

The Salesian Sisters served St. Anthony's from 1954 to 1992. Please register for this free event at: eventbrite.com

(search Salesian-Sisters-Celebrate-150) or link from our facebook group page: St. Anthony's school reunion