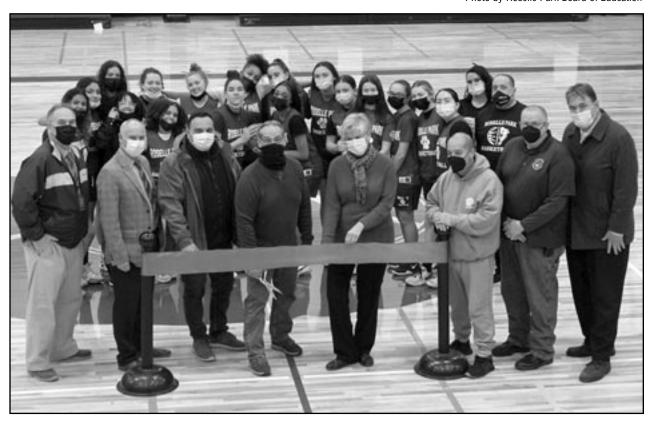

#### **HIGH SCHOOL GYM FLOOR RESTORED**

celebrated with a ribbon cutting. It was damaged gym back! during Hurricane Ida. All of our Roselle Park

The newly restored gym floor was recently High School students are happy to have their

\*Some expiration dates apply so don't delay

Photo by Roselle Park Board of Education

(above, l-r) The Roselle Park High School Girls Basketball Team watch on as the ribbon is cut by James Foy, Vice Principal/Athletic Director; Pedro Garrido, Superintendent; Paul Baiamonte, Board Member; Loren Harms, Board President; Susan Carlstrom, Board Vice President; Marc Fernandez, Board Member; Raymond Parenteau, Director of Plant Operations; and James Olobardi, Interim Business Administrator/Board Secretary.