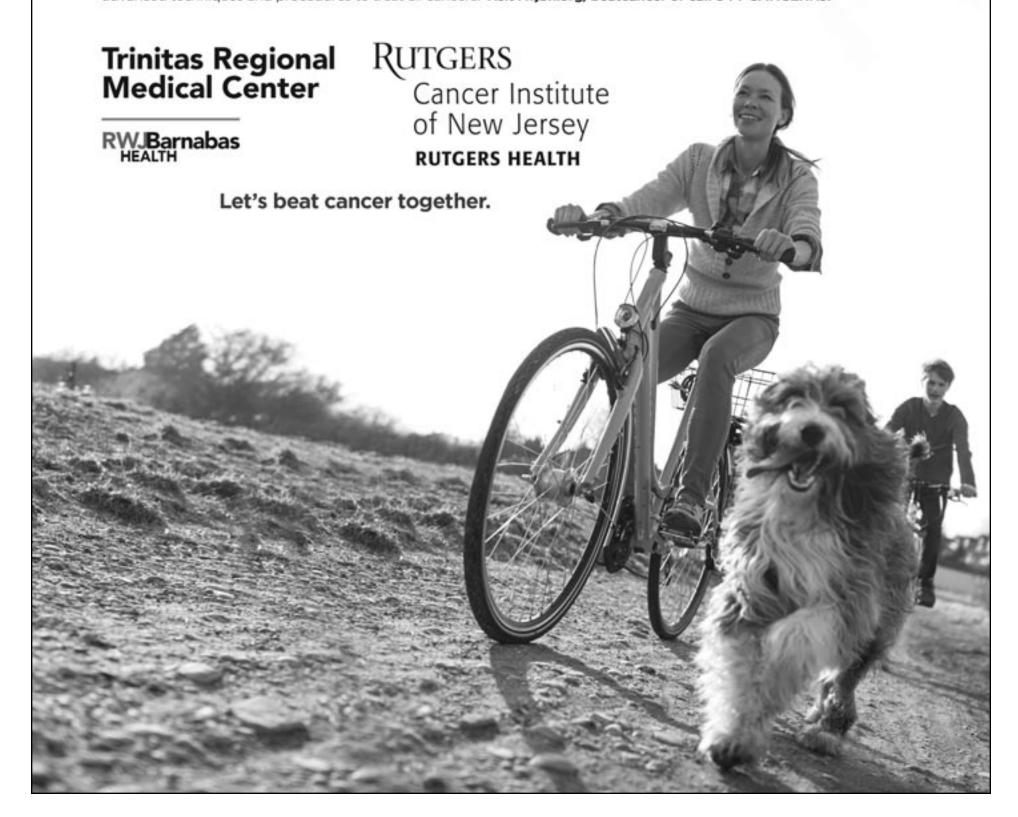

**Bon Tool Co.** 

Largest Display of Cambridge Pavers in Union County

Prices subject to change without notice.

Waterfalls • Fireplaces

- Fire Pits
   Walls
   Walkways
  - Patios Curbs

(above l-r) Christian and Steve from NJ Snakeman visit Cub Scout Pack 56 with a host of hissing and slithering sidekicks.

(above) Christian holds an Albino Burmese Python named Banana Peel for all to see at a recent meeting of Pack 56.

(above l-r) Christian from NJ Snakeman helps Banana Peel, an Albino Burmese Python, get up-close and personal with a scout at a recent Pack 56 meeting.

#### **NJ SNAKEMAN VISITS ROSELLE PARK SCOUTS**

Cub Scout Pack 56

Cub Scout Pack 56 enjoyed a fun and educational reptile show during a recent Pack meeting. Steve and Christian from NJ Snakeman dazzled the audience with a variety of reptiles that included frogs, lizards, and snakes. The scouts were able to get a close-up view of the reptiles as Christian weaved through the audience with Ball Pythons and Bearded Dragons perched on his arm.

The highlight of the evening was the presentation of the majestic Albino Burmese

Python. Scouts and parents alike lined up for a rare opportunity to have the giant yellow python draped around their shoulders. NJ Snakeman, based in Andover NJ, can bring the zoo to you too. Bookings for parties and assemblies can be made by visiting njsnakeman.com.