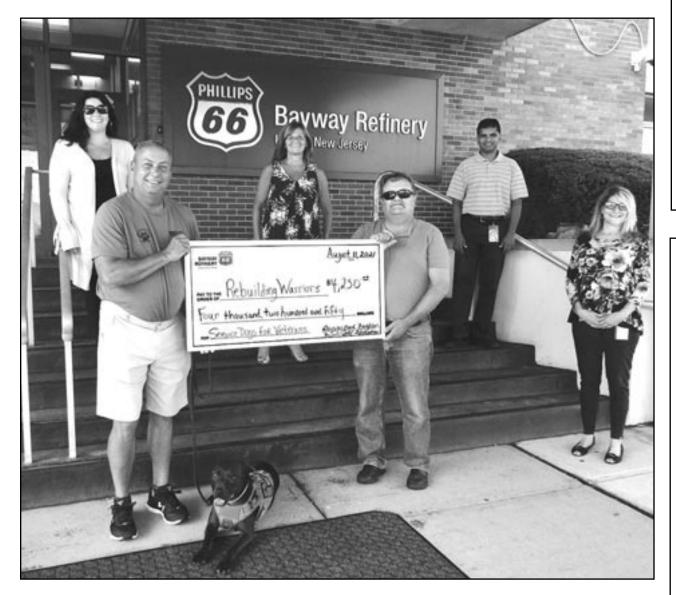

### **REBUILDING WARRIORS RECEIVES \$4,250 FROM PHILLIPS 66**

Neighbor Fund" Committee organized two golf outings, and employees, various other companies, and individuals participated in the outings and sponsored tee hole signs.

Jeff Mullins, Vice President of Operations for Rebuilding Warriors, and his service dog, K9 Zoey, recently stopped by Bayway to pose for a photo op with the GNF Golf Committee members, the "Big Check", and to pick up donation checks totaling \$4,250. The monies raised from the tee hole sponsorships at the outings will be used to assist Rebuilding Warriors with their programs to provide highly trained service dogs to honorably discharged veterans who are diagnosed as amputees, as well as those with PTSD (Post Traumatic Stress Disorder), TBI (Traumatic Brain Injury), and First Responders.

Jeff stated, "It is an honor for Rebuilding Warriors to be a recipient of this donation, and we truly appreciate the Phillips 66 Bayway Good Neighbor Fund Committee and employees who do such a great job putting together the golf outings. Thank you to all those who selected Rebuilding Warriors to receive hole sponsor donations.'

The Phillips 66 Bayway Refinery Good Neighbor Fund (GNF) is a grassroots effort that began in 1993, with a committee of 6 employee volunteers. Over the years, committee members

Phillips 66 Bayway Refinery's "Good have changed, and the committee continues to plan fundraising events for employees and their families to participate in, to raise money for organizations in local communities, and have some fun at the same time. Over the years, the GNF has assisted with important needs in local communities, with a focus on educational materials and programs for schools and students, veterans service dog program, food pantries, women's domestic violence shelter, animal shelters, and other worthy causes.

> The Good Neighbor Fund Committee thanks all who came out and participated in the golf outings, sponsored tee hole signs, and donated to this important cause!

(above, l-r) Front row: Jeff Mullins, K-9 Zoey, Charlie Bellero, Mary Phillips; Back row: Lisa Barra, Lynne Petronio, and Sathish Pushpala. Not pictured: Dave Luc and Bill Miller.

© 2021 Phillips 66 Company, All