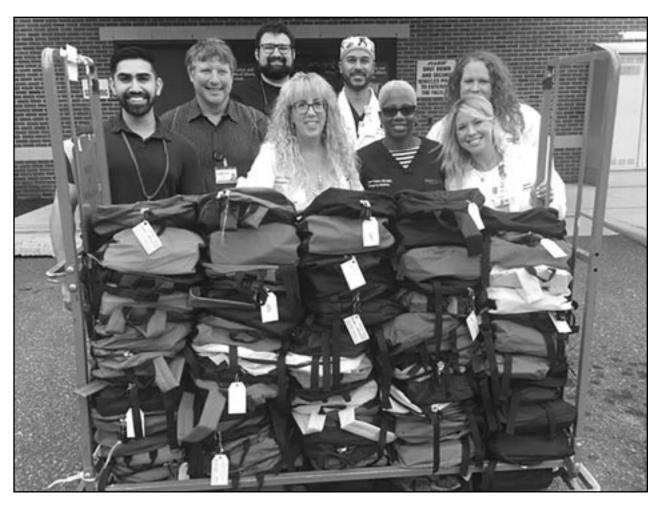

### **RWJ UNIVERSITY HOSPITAL RAHWAY GETS KIDS READY FOR SCHOOL**

Rahway employees shopped, purchased, stuffed and delivered more than 170 backpacks with notebooks, pens, and other school supplies for Rahway Food for Friends food pantry clients.

The back to school effort got all hospital departments and, in some cases, employees' families involved, as the children of some employees used money they saved from chores or birthdays to help purchase school supplies for local children. The children of Pharmacy Director Sheetal Patel even got a matching grant from their grandmother to purchase items for 24 backpacks.

"We committed to ten," said Patel, "but with the matching grant, we were able to do 24."

Robert Wood Johnson University Hospital Included in the packs were small toys and handwritten notes, wishing the kids a good school year.

> The hospital's Emergency Department pooled money and purchased 100 backpacks, supplies, as well as two dozen scientific calculators for high school students. "It was a rough school year last year and we wanted kids to know that we care and want them to have a great school year this year," said Emergency Department Associate Chair Dr. Lauren Trattner, who along with Nurse Manager Kristy O'Connor organized the drive and a backpack stuffing party.

> Food Pantry clients were happy to receive the backpacks. "This was awesome," said Rahway Food for Friends CEO Candance Ashe.

(above) The RWJ University Hospital Rahway's Emergency Department pooled money and purchased 100 backpacks, supplies, as well as two dozen scientific calculators for high school students which. They were distributed thru the Rahway Food for Friends food pantry.