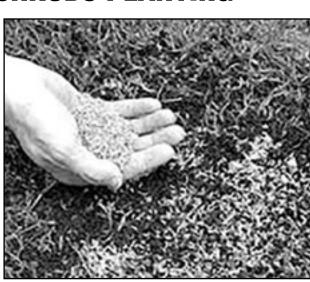

Thatch is dead grass that sits on the top of the

(above) For the best germination rate the grass seed must make contact with the soil.

soil at the base of the blades of grass. Although a small amount is not a problem, a large buildup of thatch should be removed. There are rental thatching machines that make this task much easier. In order for the seed to germinate it must make contact with the soil for the roots to take hold. Thatching, raking and aerating will greatly improve your success level.