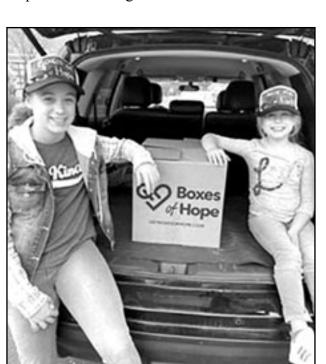

#### SISTERS RELEASE SINGLE DONATING PROFITS TO COVID-19 CHARITIES

Berkeley Heights, also known as the band "Sisters G", officially dropped a single titled "Heal The Earth" in December of 2020. Seeing so many people in need the sisters decided to donate the proceeds of their music towards two close charities their hearts, to getboxesofhope.com and Actors Equity Curtains Up.

Both girls had a chance to pack boxes and personally deliver some to homes, getting to see first hand and meet the people whose lives their song helped impact.

"This was an amazing journey in so many ways," said Winnie, a freshman at Governor Livingston High School. "We wanted to give back to the world and bring hope."

(above) The Sisters G, a band of Grober sisters Winnie, 14, and Katie, 8, of Berkeley Heights, released a single titled "Heal The Earth". All proceeds from sales are being donated to two organizations to help with COVID relief efforts.