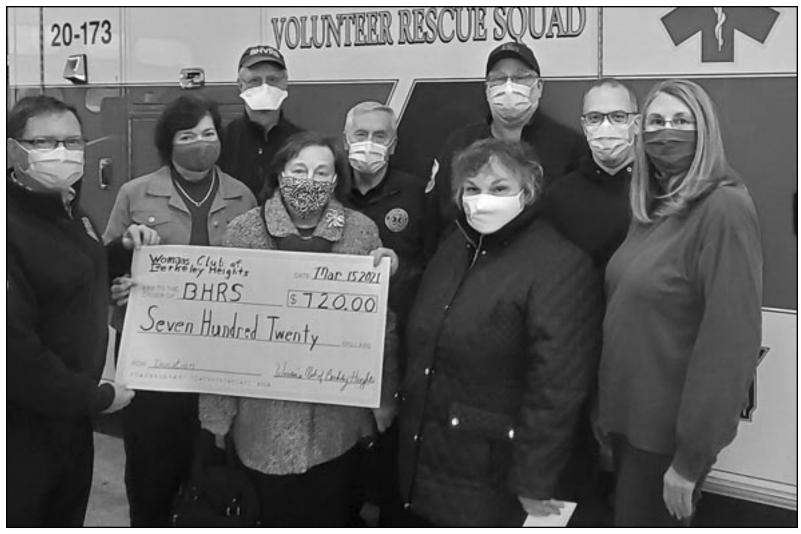

## **WOMAN'S CLUB RAISES FUNDS FOR RESCUE SQUAD**

(above) Joe Savino (President), Marie Moran (Corresponding Secretary WCBH), Howie Meyer, Liz Behne (WCBH), Peter Glen, Phyllis McEnroe (PresidentWCBH), David Birnbaum (Vice President), Marc Schnitzer (Chief), Diana Wilfrid (1st Vice President WCBH).

#### Submitted by Christine Bjornstad

The Woman's Club of Berkeley Heights (WCBH) held a contactless bakeless bake sale during January, where money was donated in place of having a regular bake sale. Twentynine members contributed to the fundraiser for Rescue Squad, totaling \$720.