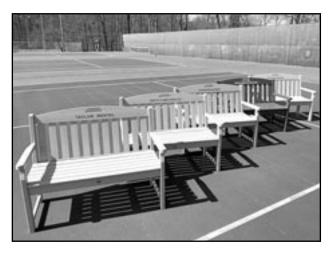

#### FIVE NEW "RECYCLED" BENCHES DELIVERED TO BERKELEY HEIGHTS

(above) Five new park benches donated by The Trex Company as part of the thin plastic recycling program. These benches are five of more than 20 benches that the recycling program has generated.

look like?

Thanks to scores of Berkeley Heights residents who have been squirreling away thin plastic recyclables through the pandemic, the township recently received five new plastic benches from The Trex Company, the decking company that is sponsoring a nationwide recycling effort.

Local participants Smith Chiropractic, Taylor Rental, Sustainable Berkeley Heights, the Berkeley Heights Township Council and Berkeley Heights Township and Cub Scout Pack 268 each collected a minimum of 500 pounds of thin plastics over the last six months and were each awarded a Trex bench. The benches have been placed throughout lower Columbia Park with the new benches adorning the tennis courts.