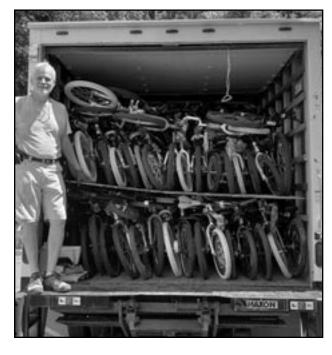

(above) Alana Lamberti of Faith repairs a bike for shipment.

(above) Bikes filled a P4P truck to capacity.

#### **DONATE UNWANTED BICYCLES**

On Saturday, May 8, from 9 a.m. to 12 noon, of towns was aided by articles published in Faith Lutheran Church, 524 South Street in Renna Media town newspapers. New Providence, will be collecting secondhand bikes for use by adults and children in million new bicycles and discard millions of old third world countries.

The collection is being conducted on behalf of Pedals for Progress (P4P), an organization which annually recycles 6,000 bicycles for persons in developing countries.

Anyone with a bicycle in repairable condition is urged to donate to this worthy cause. Bikes may be dropped off at the parking lot next to the church. Members of Faith will repair and process the bikes for shipment.