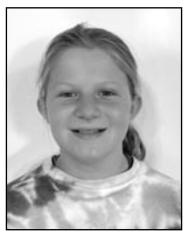

#### SISTERS RELEASE SINGLE DONATING PROFITS TO COVID-19 CHARITIES

Berkeley Heights, also known as the band "Sisters G", officially dropped a single titled "Heal The Earth" in December of 2020. Seeing so many people in need the sisters decided to donate the proceeds of their music towards two close charities their hearts, to getboxesofhope.com and Actors Equity Curtains Up.

Both girls had a chance to pack boxes and personally deliver some to homes, getting to see first hand and meet the people whose lives their song helped impact.

"This was an amazing journey in so many ways," said Winnie, a freshman at Governor Livingston High School. "We wanted to give back to the world and bring hope."

(above) The Sisters G, a band of Grober sisters Winnie, 14, and Katie, 8, of Berkeley Heights, released a single titled "Heal The Earth". All proceeds from sales are being donated to two organizations to help with COVID relief efforts.