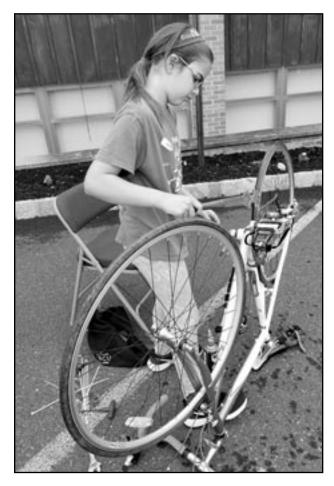

(above) Alana Lamberti of Faith repairs a bike for shipment.

(above) Bikes filled a P4P truck to capacity.

The collection is being conducted on behalf of Pedals for Progress (P4P), an organization which annually recycles 6,000 bicycles for persons in developing countries.

Anyone with a bicycle in repairable condition is urged to donate to this worthy cause. Bikes may be dropped off at the parking lot next to the church. Members of Faith will repair and process the bikes for shipment.