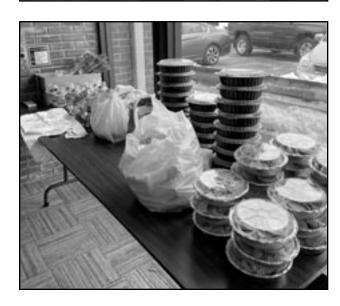

#### SENIOR GRAB & GO DINNERS

Submitted by Kathleen J. Wierzbinski, Kenilworth Senior Director

The Grab & Go dinners were distributed by

During these difficult times it was so nice to Louis DeMondo, Mayor Linda Karlovitch, Councilman Gerry Laudati and Pat Boyle behind the Senior Center. They were all very happy to receive a warm delicious meal and see some familiar faces. For more information about senior services contact Kathleen, 908-276-1716.