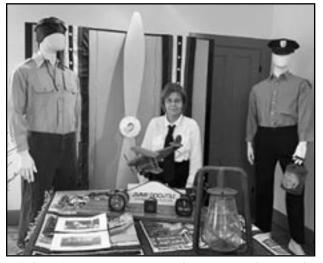

### REMEMBERING FAMED AVIATOR JIMMY DOOLITTLE'S CRASH LANDING

March 14, 2021 in history marks 92 years since famed aviator and World War II hero James (Jimmy) Doolittle, who in 1942 won particular acclaim for his raid on Tokyo, crashed his experimental plane on Kenilworth's Faitoute Avenue while attempting an emergency landing in dense fog. In personal accounts, Doolittle credited the incident with reinforcing his commitment to finding a solution to all-weather flying and with forcefully demonstrating the need for blind-landing instrumentation.

Doolittle's experimentation with instrument flying culminated several months after his Kenilworth, N.J. crash landing when, at Mitchel Field, N.Y., he became the first pilot ever to fly completely "blind" (that is, by instruments alone) from takeoff to landing - a feat considered to be among the aviator's most notable aeronautical achievements and one that was pivotal in bringing on a new era in flight safety.

Doolittle also said that the Kenilworth accident pointed out to him the importance of constant radio communications between an aircraft and the ground, the need for frequent and accurate weather reports by radio during flight and the desirability of marking emergency fields for night landings (eventually achieved by using green lights on the opposite side of flashing beacons to indicate a landing field).

The Kenilworth Historical Society is commemorating Doolittle's March 14, 1929,

(above) Fran Day, second vice president and educational programs chair for the Kenilworth Historical Society, presents a virtual "living history" program reenacting Jimmy Doolittle's 1929 crash landing in Kenilworth, N.J. "Keeping History Strong" virtual programming series, can be found on the organization's website at .kenilworthhistoricalsociety.org and on its Facebook page.