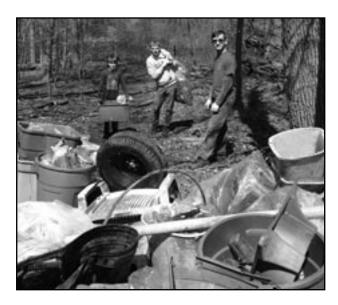

## EARTH DAY RAHWAY RIVER CLEAN-UP — SAT., APRIL 24, 2021

All volunteers are invited to celebrate Earth Day 2021 with Boy Scout Troop 330 and members of the Rahway River Watershed Association in a clean-up of the Rahway River on Saturday, April 24th (with a rain date of Sunday, April 25th). The clean-up will focus on

(above) 2020 Rahway River Clean Up.

areas upstream and downstream of the Bloodgoods Pond Dam at Winfield Park, New Jersey. Please plan to stop by the parking area adjacent to the waterfall of the Rahway River by the dam at Winfield Park, NJ at 8:45 a.m. to register, pick up bags, gloves, bottled water and snacks, and receive safety information. Folks should feel free to travel to any part of the river where they would like to perform cleanup activities but we specifically will ask folks to work in small groups for safety purposes with folks socially distanced and wearing masks. The team working registration will provide suggestions on areas with large volumes of floatable debris.