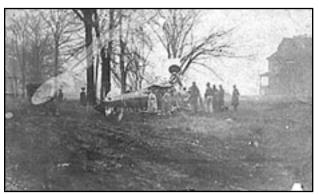

(above) Spectators gather at the site of Jimmy Doolittle's damaged experimental plane, which crashed on Kenilworth's Faitoute Ave. 1929. Photo published with permission from Kenilworth Historical Society Inc.