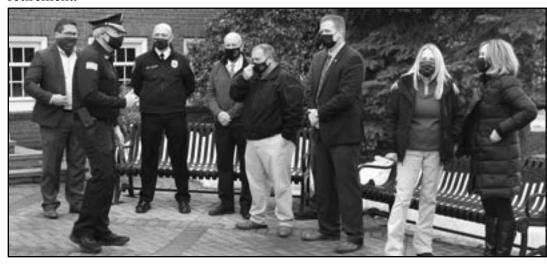

### POLICE CHIEF JOHN ZIMMERMAN SALUTED FOR HIS SERVICE

A "Walk Out" ceremony saluting Police Chief John Zimmerman was held on Friday, February 26th in front of Borough Hall on Kenilworth Boulevard. Chief Zimmerman retired from the Kenilworth Police Department effective March 1, 2021.

Chief Zimmerman was born and raised in Kenilworth and still resides here with his wife Nancy and daughter Jenna. Zimmerman served 33 years in law enforcement with 7 and half of those years as the Chief of Police for the Borough of Kenilworth. He hopes to find ways to serve the community, other than law enforcement, in his retirement.