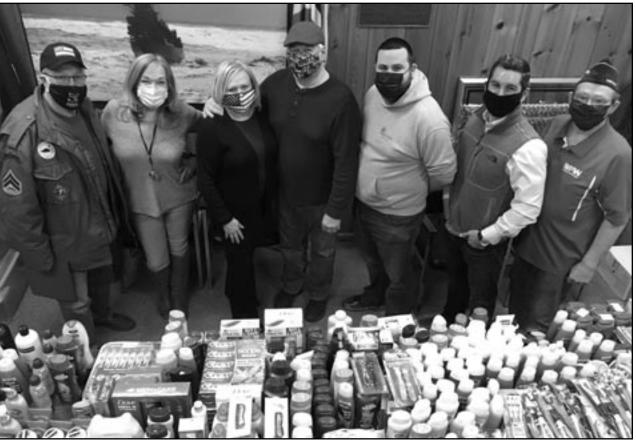

### **DONATION DRIVE FOR SERVICE MEMBERS IN AFGHANISTAN**

Submitted by Lenore Jeans

The Joseph Nugent Association combination with the Kenilworth Veterans Center recently collected toiletries to send to the women and men serving in Afghanistan. We would like to thank all who participated in donating items for this worthy cause.

Former Mayor Carl Hokanson presented an award to The Joseph Nugent Association on

behalf of the Central Jersey Leathernecks Det. contribution to all our men and women who are in #868 as a thank you for their outstanding serving in Afghanistan.

(above, l-r) Members of the Donation Drive: Carl Hokanson, Former Mayor of Roselle Park; Kathy Noonan, Member of The Nugent Association; Allison and Tom Zuczek, Chairpersons of Donation Drive and Members of The Nugent Association; Brothers Marc and Kevin Dowling, Owners of Dowlings Irish Pub and Restaurant in Roselle Park and Members of The Nugent Association; VFW Post #2230 Commander Robert E. Jeans, Sr.