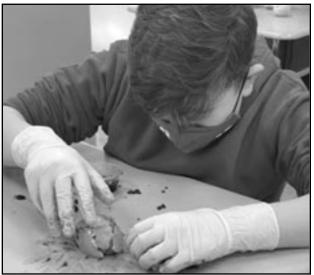

#### STUDENTS MODEL PLATE TECTONICS

Students in Mrs. Bree's 6th grade Earth Science class enjoyed a hands-on lab modeling The Garwood First Aid Squad are selling our plate tectonics. Clementines were used to peels of the lithosphere floated on the moveable solid jelly of the asthenosphere.

Photos by Garwood Public Schools