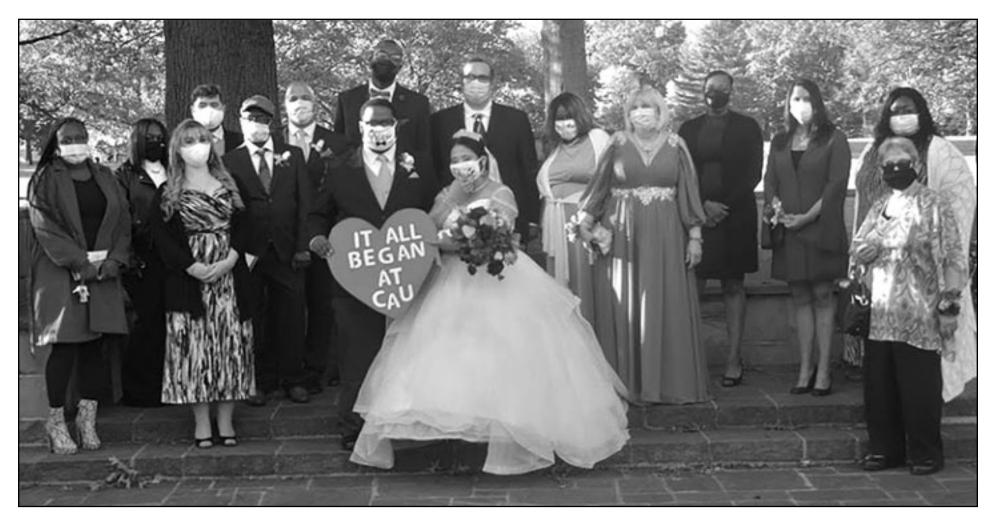

#### A DREAM COME TRUE WEDDING FOR COUPLE WITH DISABILITIES

Submitted by Erin Jerome, CAU

After six months of physical separation during COVID-19 lockdown, Megan and Maurice Stephens couldn't wait to be together and say their vows.

(above) Mr. and Mrs. Stephens at their wedding in Warinanco Park.