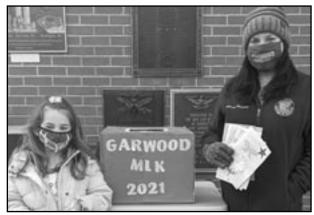

#### **VIRTUAL 2021 MLK DAY OF SERVICE ACTIVITIES**

The Borough of Garwood is excited to announce that residents and businesses throughout the Borough donated more than 1,100 hygiene kits and over 100 sandwiches on the 2021 Dr. Martin Luther King Jr. Day of Service, which was held virtually on January 18, 2021, due to the ongoing COVID-19 pandemic. The activities celebrated Dr. Martin Luther King Jr. and focused on his community-building efforts and service to others.

The activities included making sandwiches for the Elizabeth Coalition for the Homeless, cards for active military and veterans at Operation Gratitude, and hygiene kits for homeless teens at Visions and Pathways.

Residents were encouraged to do one activity or do them all from the safety of their homes and then dropped them off outside Borough Hall on January 18 from 1-3 p.m.

For more information, please visi garwood.org/mlkday.