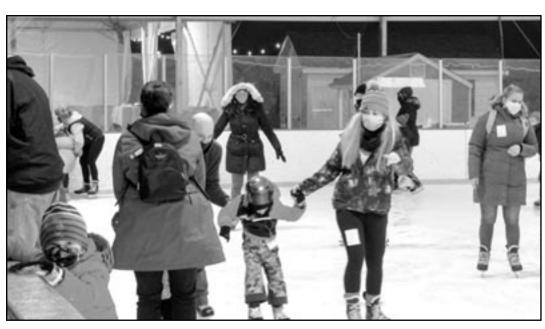

### **FAMILY ICE SKATING NIGHT 2021**

Garwood residents gathered for an evening of fun on Saturday, January 30, 2021, as the Garwood Recreation Department rented Westfield Rink in Westfield, NJ.

The outdoor rink only allows 100 skaters due to the ongoing COVID-19 pandemic, and tickets for the event sold out.

"Thank you to everyone who came out to our 2021 Garwood Family Ice Skating Night at the Westfield Rink," said Garwood Recreation Director Ralph Bernardo. "We had a great turnout and hope all the residents of Garwood enjoyed it as well!"

For more information about Garwood Recreation's programs and activities, please visit garwood.org/recreation.

Photos by Garwood Recreation Department.

Avg List Price - \$461,600 Avg Sale Price - \$463,200 LP/SP % - 100.3%