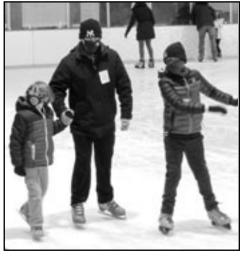

### **FAMILY ICE SKATING NIGHT 2021**

Garwood residents gathered for an evening of fun on Saturday, January 30, 2021, as the Garwood Recreation Department rented Westfield Rink in Westfield, NJ.

The outdoor rink only allows 100 skaters due to the ongoing COVID-19 pandemic, and tickets for the event sold out.

"Thank you to everyone who came out to our 2021 Garwood Family Ice Skating Night at the Westfield Rink," said Garwood Recreation Director Ralph Bernardo. "We had a great turnout and hope all the residents of Garwood enjoyed it as well!"