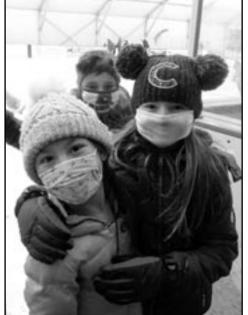

### **FAMILY ICE SKATING NIGHT 2021**

Garwood residents gathered for an evening of fun on Saturday, January 30, 2021, as the Garwood Recreation Department rented Westfield Rink in Westfield, NJ.

The outdoor rink only allows 100 skaters due to the ongoing COVID-19 pandemic, and tickets for the event sold out.

"Thank you to everyone who came out to our 2021 Garwood Family Ice Skating Night at the Westfield Rink," said Garwood Recreation Director Ralph Bernardo. "We had a great turnout and hope all the residents of Garwood enjoyed it as well!"

For more information about Garwood Recreation's programs and activities, please visit garwood.org/recreation.

Photos by Garwood Recreation Department.

Avg List Price - \$461,600 Avg Sale Price - \$463,200 LP/SP % - 100.3%