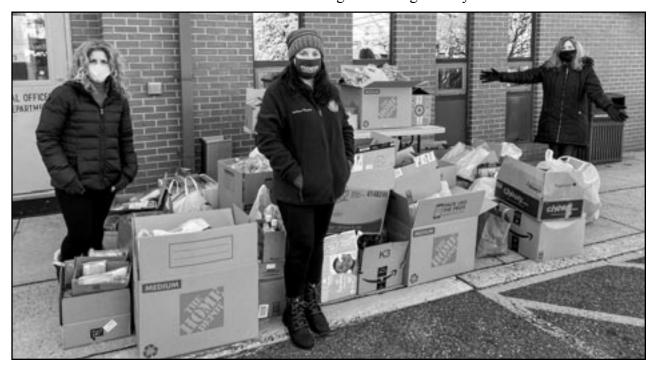

#### **VIRTUAL 2021 MLK DAY OF SERVICE ACTIVITIES**

The Borough of Garwood is excited to announce that residents and businesses throughout the Borough donated more than 1,100 hygiene kits and over 100 sandwiches on the 2021 Dr. Martin Luther King Jr. Day of Service, which was held virtually on January 18, 2021, due to the ongoing COVID-19 pandemic. The activities celebrated Dr. Martin Luther King Jr. and focused on his community-building efforts and service to others.

The activities included making sandwiches for the Elizabeth Coalition for the Homeless, cards for active military and veterans at Operation Gratitude, and hygiene kits for homeless teens at Visions and Pathways.

Residents were encouraged to do one activity or do them all from the safety of their homes and then dropped them off outside Borough Hall on January 18 from 1-3 p.m.

For more information, please visi garwood.org/mlkday.