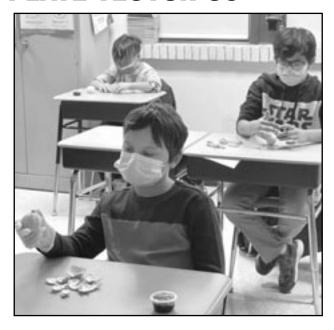

#### STUDENTS MODEL PLATE TECTONICS

Students in Mrs. Bree's 6th grade Earth Science class enjoyed a hands-on lab modeling The Garwood First Aid Squad are selling our plate tectonics. Clementines were used to peels of the lithosphere floated on the moveable solid jelly of the asthenosphere.

Photos by Garwood Public Schools