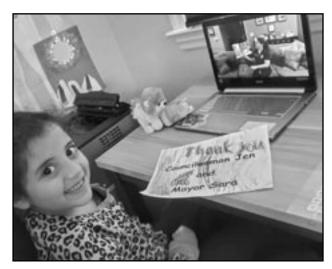

#### **DAISYS GIVE BACK TO COMMUNITY**

On Monday, January 18, 2020, Garwood Daisy Troop #41108 participated in their first virtual community service event, "Garwood MLK Jr. Day". The girls made cards for Veterans, made hygiene kits for the homeless teens at Vision and Pathways, made sandwiches for the Elizabeth Coalition for the homeless and decorated socks with grippers for local nursing homes.

"This has been a tough year for this Troop with not being able to do things together, but they come together virtually to accomplish their goals," Troop Leader Vanessa Schubring said.

The girls were also able to earn their "Good Neighbor" and "Democracy" badges during the month of January thanks to our very own Garwood Police Chief, James Wright, Hoboken Fire Chief Brian Crimmins, Mayor Sara Todisco and Councilwoman President Jennifer Blumenstock. Chief Wright, Fire Chief Crimmins and Mayor Todisco graciously answered questions via videos and zoom meetings for the girls. The girls were given a virtual tour of the police station and the firehouse. Councilwoman Blumenstock told the girls about her background, and read them a book about Ruth Bader Ginsburg. The girls all wrote cards and/or made videos to express their gratitude.

(above) Garwood Daisy Troop 41108 was busy in the month of January with service activities and earning badges.