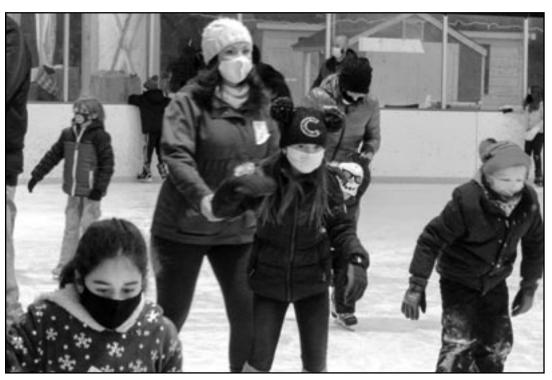

### **FAMILY ICE SKATING NIGHT 2021**

Garwood residents gathered for an evening of fun on Saturday, January 30, 2021, as the Garwood Recreation Department rented Westfield Rink in Westfield, NJ.

The outdoor rink only allows 100 skaters due to the ongoing COVID-19 pandemic, and tickets for the event sold out.

"Thank you to everyone who came out to our 2021 Garwood Family Ice Skating Night at the Westfield Rink," said Garwood Recreation Director Ralph Bernardo. "We had a great turnout and hope all the residents of Garwood enjoyed it as well!"

For more information about Garwood Recreation's programs and activities, please visit garwood.org/recreation.

Photos by Garwood Recreation Department.

Avg List Price - \$461,600 Avg Sale Price - \$463,200 LP/SP % - 100.3%