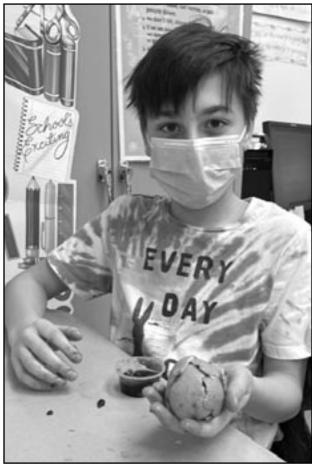

#### STUDENTS MODEL PLATE TECTONICS

Students in Mrs. Bree's 6th grade Earth Science class enjoyed a hands-on lab modeling The Garwood First Aid Squad are selling our plate tectonics. Clementines were used to peels of the lithosphere floated on the moveable solid jelly of the asthenosphere.

Photos by Garwood Public Schools