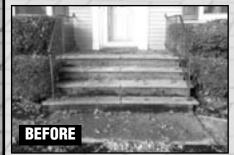

#### **FUNDATIONS REPAIRS** WATERPROOFING

NEW

- **DRIVEWAYS**
- STEPS
- BRICK & BLOCK
- SIDEWALKS
- REPAIR

# of \$500 or more

With coupon. Cannot be combined with any other offer. Expires 3/31/21.

of \$800 or more

With coupon. Cannot be combined with any other offer. Expires 3/31/21.

Up to 6 Feet, 5 Steps / Brick, Limestone & Concrete