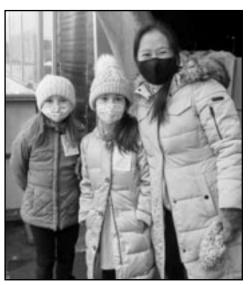

### **FAMILY ICE SKATING NIGHT 2021**

Garwood residents gathered for an evening of fun on Saturday, January 30, 2021, as the Garwood Recreation Department rented Westfield Rink in Westfield, NJ.

The outdoor rink only allows 100 skaters due to the ongoing COVID-19 pandemic, and tickets for the event sold out.

"Thank you to everyone who came out to our 2021 Garwood Family Ice Skating Night at the Westfield Rink," said Garwood Recreation Director Ralph Bernardo. "We had a great turnout and hope all the residents of Garwood enjoyed it as well!"

For more information about Garwood Recreation's programs and activities, please visit garwood.org/recreation.

Photos by Garwood Recreation Department.

Avg List Price - \$461,600 Avg Sale Price - \$463,200 LP/SP % - 100.3%