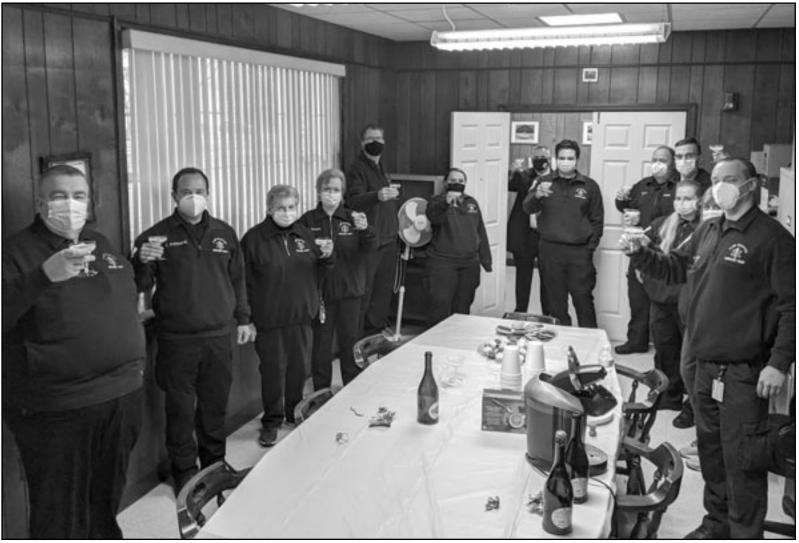

## **CLARK EMERGENCY SQUAD SWEARS IN 2021 OFFICERS**

Follow Clark Volunteer Emergency Squad on Facebook.

The Clark Volunteer Emergency Squad (CVES) recently held a ceremony to swear-in the newly elected officers for 2021. Instead of the usual formal dinner, the Squad chose a small service this year, as a measure of safety during the pandemic.

Councilman Patrick O'Connor who serves as the Council Liaison to the CVES was on hand to swear in the new officers. He thanked each member of the team for their volunteerism, dedication, and sacrifice.

O'Connor shared that his dad was a volunteer firefighter in town for many years and that he understood what it was like to have his dad miss a holiday, birthday or other event in service to others.

After the members were sworn in, the crew enjoyed some camaraderie and refreshments.

The new officers for the 2021 year are: President - Ron Weslosky Vice President - Charlie Poyssick Sr. Treasurer - Dave Newby Recording Secretary - Charlie Poyssick Jr. Corresponding Secretary - Sue Alacchi Trustees - George Olear, Lorraine Podraza and Laurie Sheldon Captain - Charlie Poyssick Sr. Assistant Captain - Charlie Poyssick Jr. 1st Lieutenant - Katie Sheldon 2nd Lieutenant - Lauren Leppler 1st Sergeant - Nick Makosiej 2nd Sergeant - Vincent Genarro 3rd Sergeant - Ron Weslosky