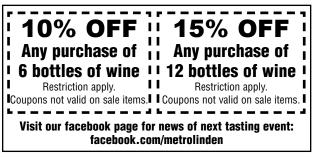

908-925-1770 PICK-UP CURBSIDE OR DELIVERY 1179 WEST ST. GEORGES AVE.

(**RT. 27) LINDEN, NJ 07036** email: metroliquors@gmail.com

Hours: Mon. thru Sat. 9am - 10pm, Sun: 11am - 8pm

TWO LOCATIONS

## Fine Wine and Liquors ORDER ONLINE AT www.wittyswine.com 732-381-6776

Witty's

870 ST. GEORGES AVE. (RT. 27) RAHWAY, NJ 07065 email: wittyswines@gmail.com

Hours: Mon. thru Wed. 9am - 9pm, Thur. - Sat. 9am - 10pm, Sun. 10am - 7pm

Like us on Facebook: Facebook.com/metrolinden and Facebook.com/wittyswines
VODKA

| Ballantine                     | 1.75L | \$28.97 |
|--------------------------------|-------|---------|
| Buchanan's 12yrs old           | 750ml | \$28.99 |
| Buchanan's 12yrs old           | 1.75L | \$55.99 |
| Bushmill's Irish               | 1.75L | \$42.99 |
| Chivas Regal                   |       |         |
| Chivas Regal                   |       |         |
| Chivas Regal 18 yrs old        |       |         |
| Crown Royal                    |       |         |
| Crown Royal                    |       |         |
| Dewars 12 yrs old              |       |         |
| Dewars 12 yrs old              |       |         |
| Dewars White Label             |       |         |
| Dewars White Label             | 1.75L | \$32.99 |
| Gentleman Jack                 |       |         |
| Gentleman Jack                 |       |         |
| Glenmorangie 10 yrs old        |       |         |
| Glenlivet 12 yrs old           |       |         |
| Glenlivet 12 yrs old           |       |         |
| Grants                         | 750ml | \$15.99 |
| Grants                         |       |         |
| Jack Daniels                   | 750ml | \$25.99 |
| Jack Daniels                   | 1.75L | \$45.99 |
| Jack Daniels Fire              |       |         |
| Jack Daniels Fire              |       |         |
| Jameson                        |       |         |
| Jameson                        |       |         |
| Jim Beam Whisky                |       |         |
| Johhnie Walker Blue            |       |         |
| Johhnie Walker Blue            |       |         |
| Johnnie Walker Black           |       |         |
| Johnnie Walker Black           |       |         |
| Johnnie Walker Double Black.   |       |         |
| Johnnie Walker Red             |       |         |
| Johnnie Walker Red             |       |         |
| Macallan 12yrs old (double cas |       |         |
| Makers Mark                    |       |         |
| Makers Mark                    | 1.75L | \$49.99 |
|                                |       |         |