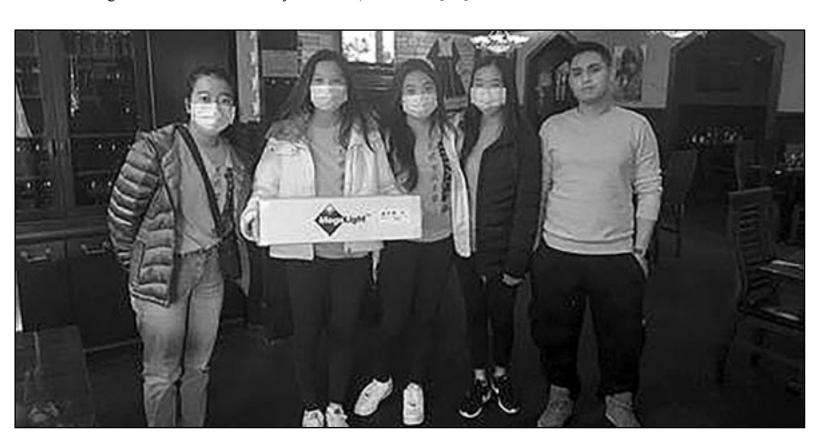

IYC recently partnered in October with MegaLight, Inc., a company that helps businesses, organizations, and consumers nationwide implement energy efficient lighting through manufacturing energy-saving LED lightbulbs. MegaLight sent IYC 20,000 of these lightbulbs in boxes of 24 to be donated to local businesses and organizations. October is actually National Energy Awareness Month, so the timing was perfect for IYC volunteers to promote energy sustainability and environmentally-friendly practices through donating these lightbulbs.

Once the lightbulbs were successfully delivered, IYC

volunteers quickly got to work contacting local restaurants, businesses, and other organizations explaining IYC's collaborative effort with MegaLight and asking if they were interested in receiving these lightbulbs. Many of the businesses and organizations contacted were interested, and over the next few months, IYC was able to donate nearly 4,000 lightbulbs to 21 businesses and organizations and many households of IYC volunteers' close friends and family across New Jersey, New York, and Connecticut. Two of the 21 businesses and organizations that received lightbulb donations are local restaurants right here in Warren: Silk Road and Ye's Asian Bistro, both located in the Village Square Plaza on Mountain Blvd. Silk Road received 48 lightbulbs (2 boxes), and Ye's Asian Bistro received 24 lightbulbs (1 box).

PRSRT STD
U.S. POSTAGE
PAID
BRIDGEPORT CT
PERMIT NO. 390

ECRWSS

(above) IMPACT Youth Club members are seeking businesses or organizations that are interested in receiving these lightbulbs, please visit impactyouthclub.com.