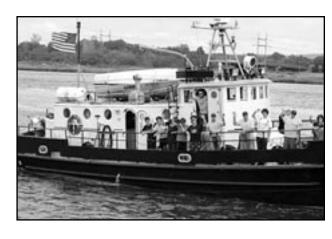

Ship 228 is proud to host the virtual open house. The event will include a tour of the ship's main vessel (the 65' Sea Dart II, one of the largest Sea Scout vessels on the east coast), an introduction to the Sea Scout program, appearances from current Sea Scouts, a lively Q&A, and more.

visiting a new location on one of the many trips, there's something you'll enjoy in Sea Scouting. So, try something different, check us out, and prepare yourself to set sail for a real adventure.

(above) Sea Scouts from Ship 228 operate the 65' vessel Sea Dart II, one of the largest Sea Scout vessels on the east coast, along with a *fleet of smaller vessels (including sailboats)* from their base located in Linden, NJ.