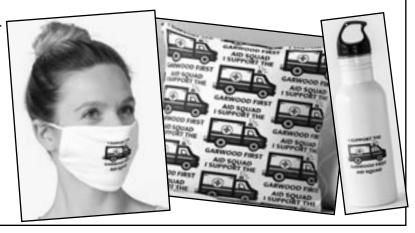

## **HELP SUPPORT THE FIRST AID SQUAD**

The Garwood First Aid Squad are selling our logo on a variety of products including t-shirts, masks, cups, stickers, and much more. We receive 25% of all profits. Products come in a variety of colors. Help us help you!

To shop visit:

redbubble.com/people/gfas/shop Follow Garwood First Aid Squad on Facebook