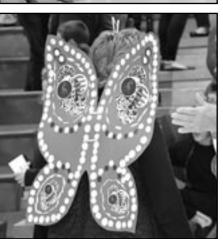

## **LINCOLN SCHOOL SETS GUINNESS WORLD RECORD**

#### Submitted by Tamara Benc

Lincoln School staff and students are proud to announce that they are official Guinness world record holders. In March 2020, over 350 students and staff members donned self-made butterfly wings and, in a carefully orchestrated program, made their way into the record books for the largest gathering of people dressed as butterflies.

The work for the attempt began nearly six months earlier as plans were being made for the district's annual Read Across America celebration. Each year The Cat in the Hat visits Lincoln School to congratulate students for their reading efforts. At the start of the 2019-20 school year, a decision was made to "change up" the annual program by adopting the theme "Books help readers take flight into new worlds." To support that theme, the staff began working with students to each craft a personal set of wings to be worn on the day of the visit of The Cat in the Hat and world record attempt: March 3, 2020.

Thanks to the assistance of the art teacher, Mrs. Rebecca Planer, as well as Mrs. Carol DelConte, co-coordinator, students were given the opportunity to express their creativity through their wings.

Members of the staff and community generously helped with the official counting, videotaping, and timing of the event - all elements of the world record process to which applicants must strictly adhere. Mrs. Tamara Benc, who coordinates the Read Across America assembly and annual book swap and spearheaded the world record attempt, made nearly 400 sets of antennas for participants to wear. Video, photographic, and written evidence was submitted to Guinness and nearly nine months later, in December 2020, the district received word that their attempt by 367 students, teachers, and staff was successful. Readers are encouraged to do an online search using the phrase "Guinness world record: largest gathering of people dressed as butterflies" to access the official site and announcement.

Photos by Garwood Public Schools

(above) Lincoln School staff and students became official Guinness world record holders. In March 2020, over 350 students and staff members donned self-made butterfly wings and, in a carefully orchestrated program, made their way into the record books for the largest gathering of people dressed as butterflies.