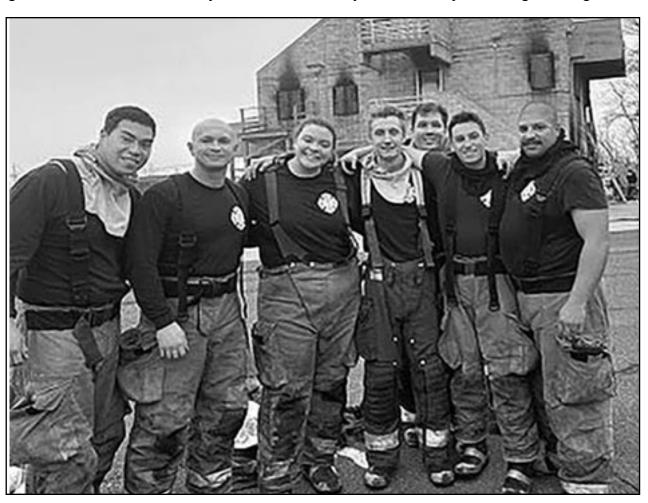

## **GARWOOD'S NEWEST BRAVEST**

Follow Garwood Fire Department on Facebook

members of the Garwood Fire Department It was a long 6 months of training for them and graduated the Union County Fire Science they earned it. Help us in congratulating them!.

On Saturday, December 12th, 6 probationary Training Academy and have become firefighters.