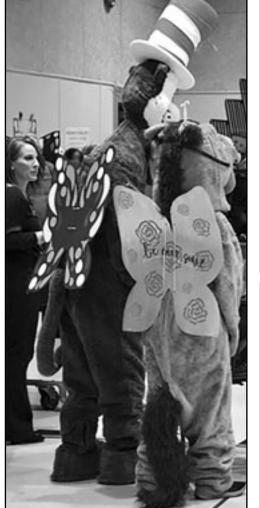

## **LINCOLN SCHOOL SETS GUINNESS WORLD RECORD**

#### Submitted by Tamara Benc

Lincoln School staff and students are proud to announce that they are official Guinness world record holders. In March 2020, over 350 students and staff members donned self-made butterfly wings and, in a carefully orchestrated program, made their way into the record books for the largest gathering of people dressed as butterflies.

The work for the attempt began nearly six months earlier as plans were being made for the district's annual Read Across America celebration. Each year The Cat in the Hat visits Lincoln School to congratulate students for their reading efforts. At the start of the 2019-20 school year, a decision was made to "change up" the annual program by adopting the theme "Books help readers take flight into new worlds." To support that theme, the staff began working with students to each craft a personal set of wings to be worn on the day of the visit of The Cat in the Hat and world record attempt: March 3, 2020.

Thanks to the assistance of the art teacher, Mrs. Rebecca Planer, as well as Mrs. Carol DelConte, co-coordinator, students were given the opportunity to express their creativity through their wings.

Members of the staff and community generously helped with the official counting, videotaping, and timing of the event - all elements of the world record process to which applicants must strictly adhere. Mrs. Tamara Benc, who coordinates the Read Across America assembly and annual book swap and spearheaded the world record attempt, made nearly 400 sets of antennas for participants to wear. Video, photographic, and written evidence was submitted to Guinness and nearly nine months later, in December 2020, the district received word that their attempt by 367 students, teachers, and staff was successful. Readers are encouraged to do an online search using the phrase "Guinness world record: largest gathering of people dressed as butterflies" to access the official site and announcement.

Photos by Garwood Public Schools

(above) Lincoln School staff and students became official Guinness world record holders. In March 2020, over 350 students and staff members donned self-made butterfly wings and, in a carefully orchestrated program, made their way into the record books for the largest gathering of people dressed as butterflies.