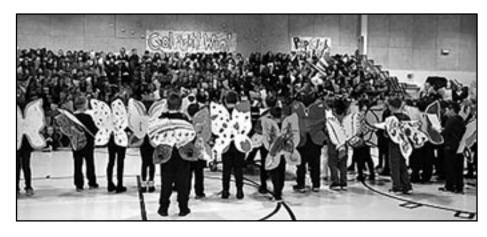

## **LINCOLN SCHOOL SETS GUINNESS WORLD RECORD**

#### Submitted by Tamara Benc

Lincoln School staff and students are proud to announce that they are official Guinness world record holders. In March 2020, over 350 students and staff members donned self-made butterfly wings and, in a carefully orchestrated program, made their way into the record books for the largest gathering of people dressed as butterflies.

The work for the attempt began nearly six months earlier as plans were being made for the district's annual Read Across America celebration. Each year The Cat in the Hat visits Lincoln School to congratulate students for their reading efforts. At the start of the 2019-20 school year, a decision was made to "change up" the annual program by adopting the theme "Books help readers take flight into new worlds." To support that theme, the staff began working with students to each craft a personal set of wings to be worn on the day of the visit of The Cat in the Hat and world record attempt: March 3, 2020.

Thanks to the assistance of the art teacher, Mrs. Rebecca Planer, as well as Mrs. Carol DelConte, co-coordinator, students were given the opportunity to express their creativity through their wings.

Members of the staff and community generously helped with the official counting, videotaping, and timing of the event - all elements of the world record process to which applicants must strictly adhere. Mrs. Tamara Benc, who coordinates the Read Across America assembly and annual book swap and spearheaded the world record attempt, made nearly 400 sets of antennas for participants to wear. Video, photographic, and written evidence was submitted to Guinness and nearly nine months later, in December 2020, the district received word that their attempt by 367 students, teachers, and staff was successful. Readers are encouraged to do an online search using the phrase "Guinness world record: largest gathering of people dressed as butterflies" to access the official site and announcement.

Photos by Garwood Public Schools

(above) Lincoln School staff and students became official Guinness world record holders. In March 2020, over 350 students and staff members donned self-made butterfly wings and, in a carefully orchestrated program, made their way into the record books for the largest gathering of people dressed as butterflies.