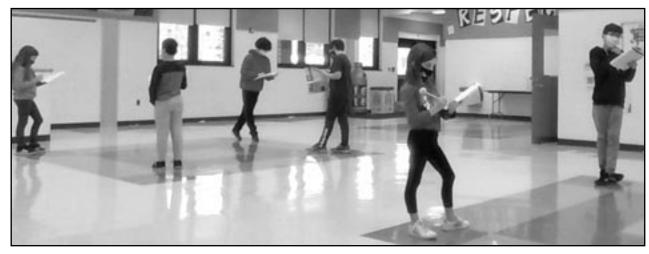

#### Submitted by Carol DelConte

Members of the Garwood Public Schools Gifted and Talented class have been meeting virtually since September. But during the first week of December, eight students in grades four through eight gathered for an in-person full afternoon session of team building and independent activities. Students remarked that the two hour session, held at a socially-safe distance in the school cafeteria, was a "morale booster" and that it was "good to have in-person meetings once a month to work together without being separated by a screen." One middle school student noted, "We can communicate better during in-person sessions. Online we don't communicate as well." An eighth grader said, "The session helped us dust off the team skills that have not been used in a while...It helped me visualize what it was like before the pandemic." Yet another student stated, "Even though everyone was wearing a mask, it was better than seeing them through a screen as I normally do."

(above) Gifted and Talented students met in December to team build and plan future activities. Photos by Garwood Public Schools