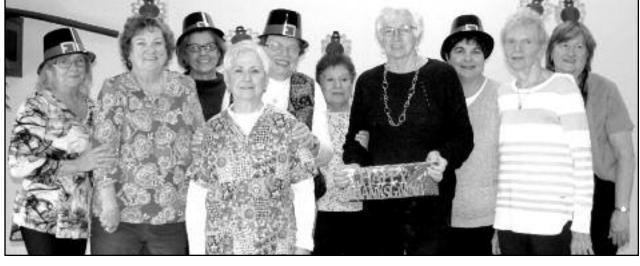

## SENIORS CELEBRATE THANKSGIVING SEASON

#### Submitted by Ralph Bernardo

The Clark seniors celebrated the Thanksgiving season at a recent senior meeting. The eighty in attendance had lunch donated by Applebee's and dessert by Vaccaro's bakery. After lunch, each

senior made a Christmas tree ornament, complete with their photo on it for the Festival of Trees, which will be located throughout the hallways of town hall through the holidays. Shown here are the winners of the Thanksgiving raffle prizes.