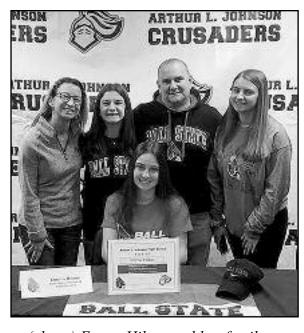

ALJ's senior student athlete Emma Hilton signed her letter of intent to continue her athletic and academic career at the collegiate level, where she will continue playing Field Hockey at Ball State University for the Cardinals. Emma had an outstanding career for the Crusaders as she led her team to an wonderful season. Emma scored 72 goals and added 46 assists throughout her field hockey career while also leading the Crusaders to the Union County Championship game this past season. Those numbers were good enough for second all-time in goal scoring and third all time for points throughout a career for Arthur L. Johnson High School. As one can see, Emma has had a wonderful athletic career as a Crusader.

(above) Emma Hilton and her family.

(above) Stephen Harrington and his family.

(above) Jenna Wiese and her family.

Selling Your Home? Looking For Top Dollar?
Call Your In Town Clark Specialist All Towne Realty