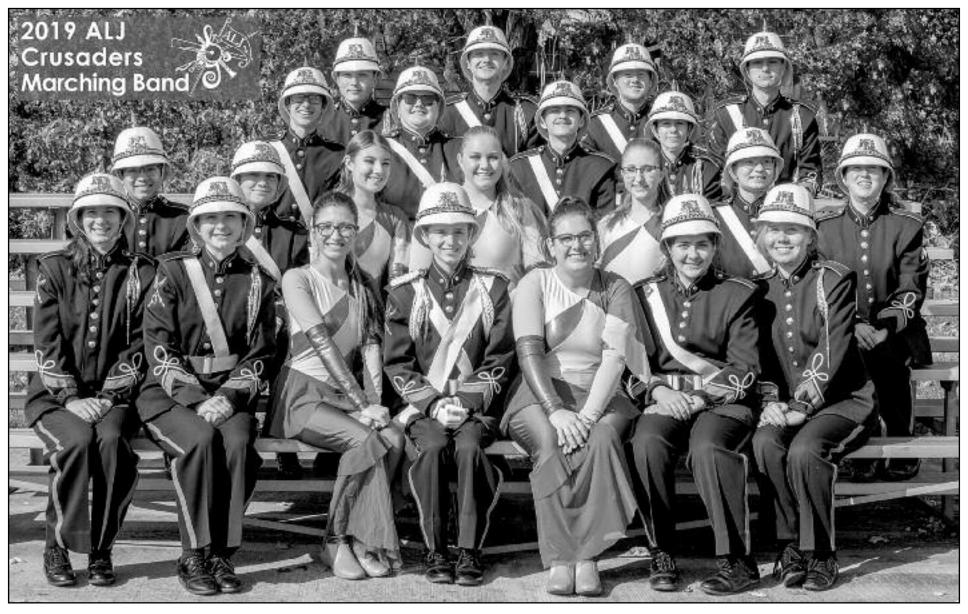

## **ALJ MARCHING BAND WINS SECTION 10 CHAMPIONSHIP**

(above) The ALJ Marching Band won their Section 10 Championship, finished 3rd in the State Finals and came in 9th in the Atlantic Coast Championiship.