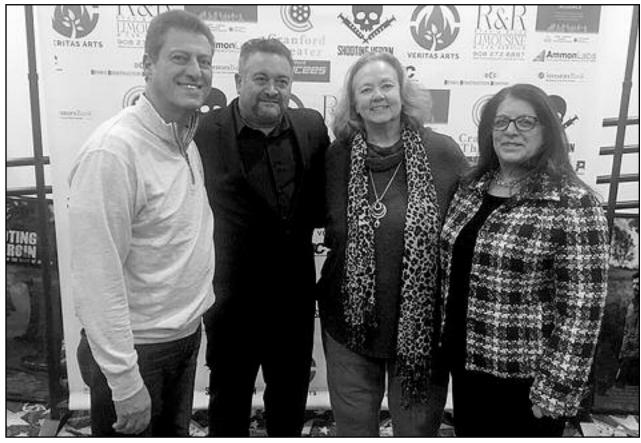

The Clark Municipal Alliance teamed up stars in the movie playing the sheriff. He is with the Cranford, Westfield and Scotch also starring in the upcoming film 'The Irishman'.

> The red carpet premier was held at the newly remodeled Cranford Theater on Thursday, November 14th, 2019. Producers, directors, and actors were in attendance.

(above) Clark Alliance Coordinator Ralph Bernardo, Actor Gary Pastore, Scotch Plains-Fanwood Coordinator Karyn Steele and Cranford Coordinator MaryAnne Mason.