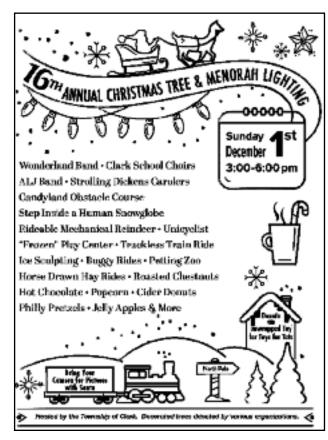

Scouts from Pack 145 will be accepting these toys personally at Clark Township's Annual Tree and Menorah Lighting Event on Sunday,

December 1 from 3:00 p.m. to 6:00 p.m. at the Clark Municipal Building on Westfield Avenue.

New, unwrapped toys may also be dropped off through December 10 at the following locations: Clark Police Department (315 Westfield Avenue), Clark Fire Department Headquarters (250 Broadway), Clark Volunteer Emergency Squad (875 Raritan Road), Clark Recreation Center (430 Westfield Avenue), and Investors Bank (56 Westfield Avenue).