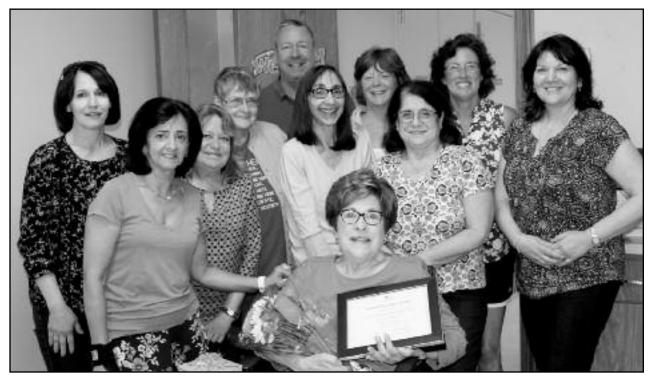

For more information call (908) 233-6146 or visit mobilemealsofwestfield.org.

(above, 1-r) Longtime Board President Nancy Otchy was recently honored by the current Mobile Meals Board: Mary Doyle, Josephine Walsh, Linda Johnson, Kit Laudati, Doug Lynch, Fran Lemberg, Kim Englese, Cherie Parker, Ruth Maloney and Marie Sloan.