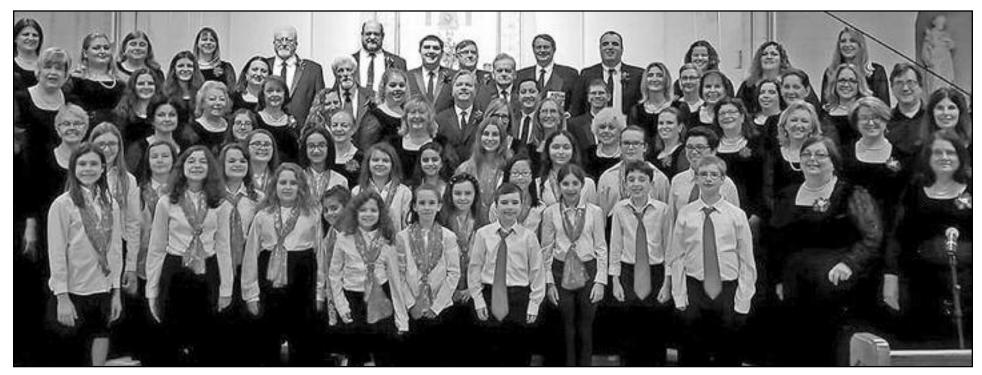

## CELEBRATE THE SEASON WITH THE CELEBRATION SINGERS

(above) Join the Celebration Singers for their winter concert "Let the Light Shine" on December 6 and 7, 2019 at 8 p.m.

#### Submitted by Stephanie Silvestri

For 81 years The Celebration Singers have been entertaining the greater Union County community and audiences across the globe during international tours. Join them on December 6 and 7, 2019 at 8 p.m. for a winter concert celebrating the songs of the season.