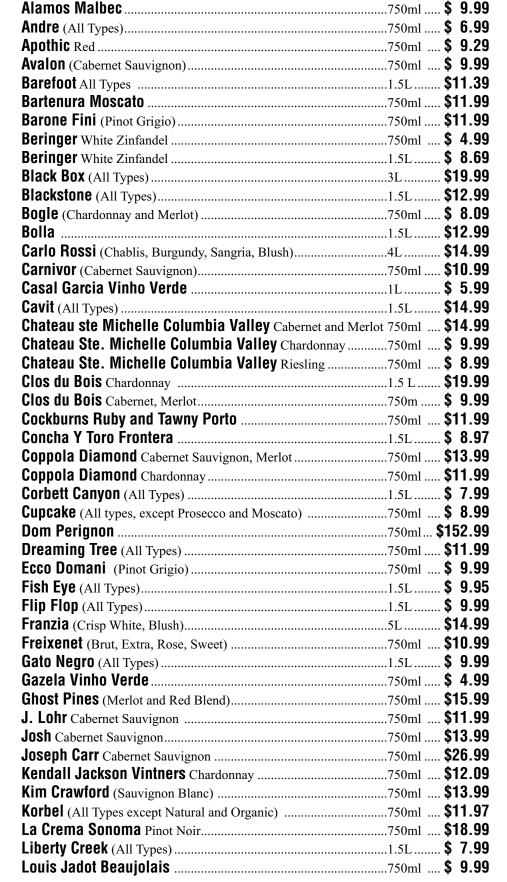

#### **VISIT THE STORE FOR MORE IN-STORE SPECIALS**

| Louis Jadot Beaujolais Villages                        | 750ml . | \$ 10.99 |
|--------------------------------------------------------|---------|----------|
| Louis Jadot Pouilly Fuisse                             | 750ml . | \$21.99  |
| Luna di Luna (All Types)                               | 1.5L    | \$13.99  |
| Mark West Pinot Noir                                   | 750ml   | \$ 9.39  |
| Mark West Pinot Noir                                   | 1.5L    | \$17.99  |
| Martini & Rossi Asti                                   | 750ml . | \$11.97  |
| Menage a Trois Red                                     | 750ml . | \$ 9.99  |
| Merry Vale (Cabernet)                                  | 750ml   | \$49.99  |
| Mezzacorona Pinot Grigio                               | 1.5L    | \$12.99  |
| Mi Amore Red                                           |         | •        |
| Moet Imperial Champagne                                | 750ml   | \$42.99  |
| Noble Wine 337, 667                                    | 750ml   | \$11.99  |
| Papi (All Types)                                       |         | -        |
| Real Sangria                                           |         | •        |
| Rex Goliath (All Types)                                | 1.5L    | \$10.99  |
| Robert Mondavi Oakville Napa Valley Cabernet Sauvignor | 11.5L   | \$49.99  |
| Robert Mondavi Private Select                          |         | •        |
| Robert Mondavi Private Select                          |         | •        |
| Rodney Strong Sonoma Cabernet                          |         |          |
| Rodney Strong Sonoma Chardonnay                        |         |          |
| Rombauer Chardonnay                                    |         |          |
| Ruffino Chianti                                        |         |          |
| Ruffino Chianti                                        |         |          |
| Ruffino Pinot Grigio                                   |         |          |
| Ruffino Chianti Gold                                   |         | •        |
| Ruffino Tan label                                      |         |          |
| Santa Margerita Pinot Grigio                           |         |          |
| Senor Sangria (All Types)                              |         | -        |
| Silver Oak Alexander Valley Cabernet                   |         |          |
| Simi Chardonnay                                        |         | •        |
| Sonoma Cutrer Chardonnay                               |         | -        |
| Sutter Home (All Types)                                |         | -        |
| Tom Gore (All Types)                                   |         |          |
| Woodbridge (All Types)                                 |         |          |
| Yago Sangria                                           |         |          |
| Yellow Tail (All Types)                                | 1.5L    | \$14.49  |
|                                                        |         |          |