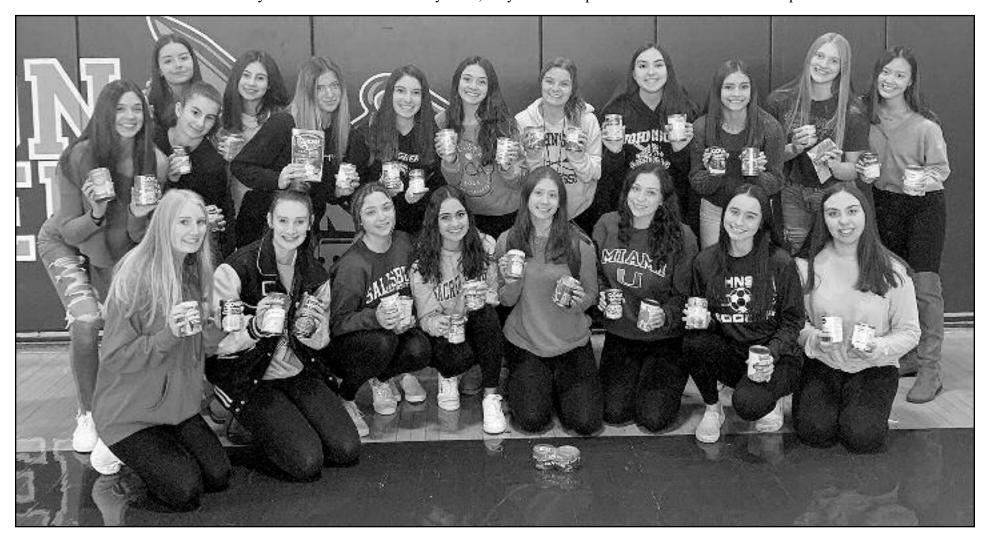

## **CLARK CHEERLEADERS GIVE AND SHARE**

team participated in the Clark Give and Share Program entitled "A Bag of Sides." The program seeks to create "Bags of Sides" with boxes, cans, and other foods to enhance the Holiday meals of

The Arthur L. Johnson Varsity Cheerleading those in need. The cheerleaders gathered boxes Viafora. full of non-perishable food items to be donated.

> "I love being able to help those in need during the holidays and it's even more special when I get to do it with my team," says Senior captain Tara

Anyone wishing to donate a "Bag of Sides" can drop the bag off at the Clark Municipal Building, 430 Westfield Ave., room 18 between 8:30 a.m. and 3:00 p.m.