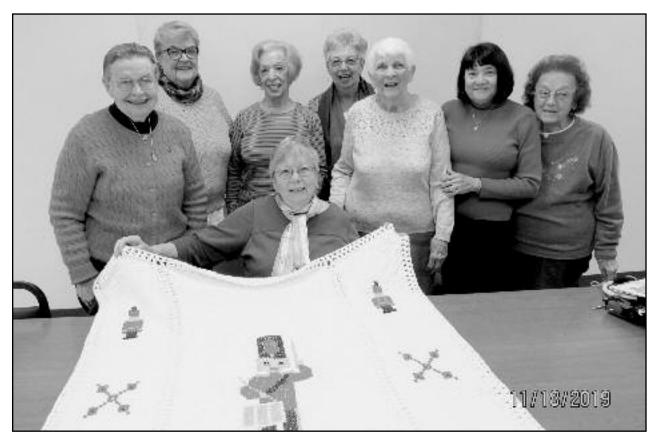

## **KNITTING & CROCHETING CLUB**

The Clark Knitting and Crocheting Club meets every week at the Recreation Center. Participant, Vera Clarson is shown here with a crocheted and embroidered blanket, which took her over 2 months to create. Shown here is Marge Defcek, Betty Lehnert, Marge Eck, Helen Macaluso, Elaine LoPrimo, Anne Pandolfo and Barbara Kosinski.