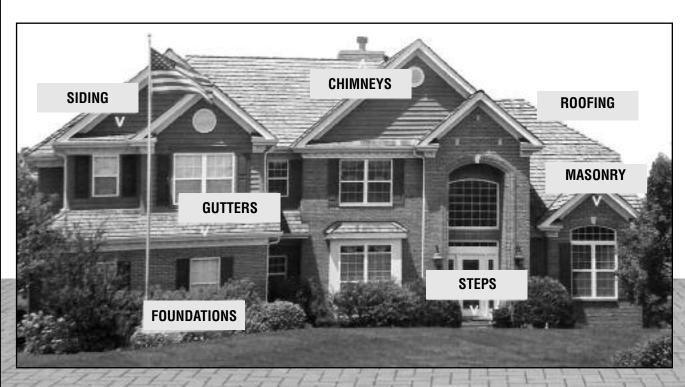

## **MASONRY**

- DRIVEWAYS
- STEPS
- BRICK & BLOCK
- SIDEWALKS

## **ROOFING**

- RE-ROOF
- NEW ROOF
- ROOF REPAIRS
- SHINGLES
- FLAT ROOF

## CHIMNEY

- CLEANING
- RE-LINE
- REPAIRS REBUILD
- CAPPING

## **GUTTERS**

- CLEANING
- INSTALLATION
- SCREENING
- REPAIRS
- REPLACEMENTS