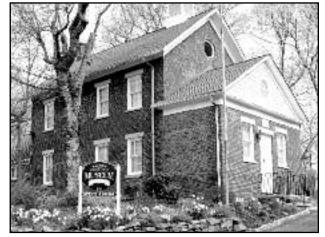

#### Submitted by Martha Wells

On July 10, 2019 the Morris County Freeholders approved a Morris County Preservation Fund grant for the Red Brick Schoolhouse, officially known as Mount Vernon School. The grant was applied for by the Chatham Township Historical Society and will provide \$22,800 for a Preservation Plan and Nomination to the state and federal Historic Register. The Preservation Plan will be

formulated by Connolly and Hickey Historic Architects. It will identify and prioritize the structural needs of the building and the mechanical systems, and provide recommendations for remediation that preserve its historic integrity. The project will require extensive research into the building's structural and social history and a detailed examination of the school. This grant covers 80% of the project. The Historical Society will provide the remaining 20% of the funds.

The project is the first step in obtaining grants to make the repairs and mechanical upgrades that the building needs.

The Red Brick Schoolhouse has served the community since its construction in 1860. It has been a school, Sunday school, community center, art club studio, town hall, and is now a museum.

(above) The Red Brick Schoolhouse will be evaluated for a Preservation Plan and will be nominated to the state and federal Historic Register thanks to a Morris County Preservation Fund grant.

Photo albums, video and advertising opportunities.