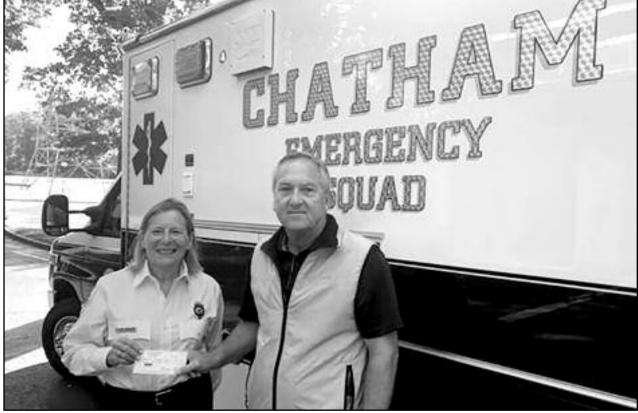

## **EMERGENCY SQUAD RECEIVES DONATION FROM HE GREATER LAFAYETTE CLASSIC**

Submitted by Craig Alperowitz

The Greater Lafayette Classic awarded a check in the amount of \$1,000 to the Chatham Emergency Squad in recognition for its service to the Chatham community. This donation is the result of funds collected during the organization's 26th annual golf tournament, held annually in the fall.

To learn more, to donate or to volunteer, please visit chathamemergencysquad.org

(above) A check in the amount of \$1,000 is awarded to Evan Skinner, president of the Chatham Emergency Squad, by Jeff Hale.