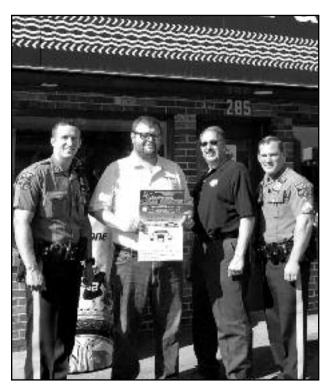

#### **CHAMBER OF COMMERCE HOSTS 27TH ANNUAL MADISON CAR SHOW**

The Madison Area Chamber of Commerce and Madison P.B.A. #92 are hosting their 27th Annual Madison Car Show on Saturday, October 5, 2019. This popular event runs in conjunction with Madison's Bottle Hill Day street festival. Madison Tire & Auto Repair, 285 Main St., is the event's main sponsor.

(above) Patrolman Joe DiRocco; John Kirwan, owner of Madison Tire & Auto Repair; 2019 Car Show Chairman, Peter Daniele; PBA President, CPL. Vincent Dellavalle.

The Madison Car Show is held in the parking lot of the Madison Volunteer Ambulance Corps headquarters at the corner of Kings Road and Prospect Street. The event site is a short walk from the Bottle Hill Day festivities, which are centered in Madison's business district.