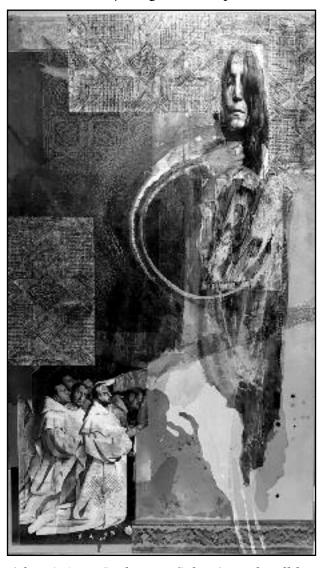

### ART EXHIBIT IN RAHWAY AT THE GALLERY SPACE

The Gallery Space in Rahway will present "Personal Visions" an art exhibit celebrating Hispanic Heritage Month from September 15 to October 15, 2019. There will be an Opening Reception on Sunday, September 15 from 1:00 to 4:00 p.m. Admission is free. Light refreshments will be served. The Gallery Space is located at 1670 Irving St in downtown Rahway. For further information, please contact Lawrence Cappiello at (732) 827-2210 or by email at: lcappiello@cityofrahway.com.

This exhibit features artworks by Rodriguez Calero, Beatrice Coron, Maria Mijares, Nicholas Rosal, Jo-EL Lopez, Luis Alves, Joe Velez, Miguel Trelles and Esmerelda Vazquez. "Each of these artists has developed and is working in a strong personal style, very often representational and reflecting in some cases their cultural background, that allows them to create powerful, memorable images." This was the impetus for the development of the exhibit according to curator, Lawrence Cappiello.

Rodriguez Calero invented a technique which she calls Acrollage, which combines photographic images with stenciled designs and acrylic painting to create powerful images with an air of spiritual presence. Beatrice Coron of Brooklyn creates cut-out complicated designs using Tyvek sheeting. She is represented in this exhibit by two recent series' work: Fashion Warriors and Dancers. Nicholas Rosal, an owner of Atelier Rosal Gallery & Framing Shop on Cherry street in downtown Rahway is represented by paintings that often combine

(above) Artist Rodriguez Calero's work will be featured at The Gallery Space in Rahway. "Personal Visions", an art exhibit celebrating Hispanic Heritage Month, from September 15 to October 15, 2019.