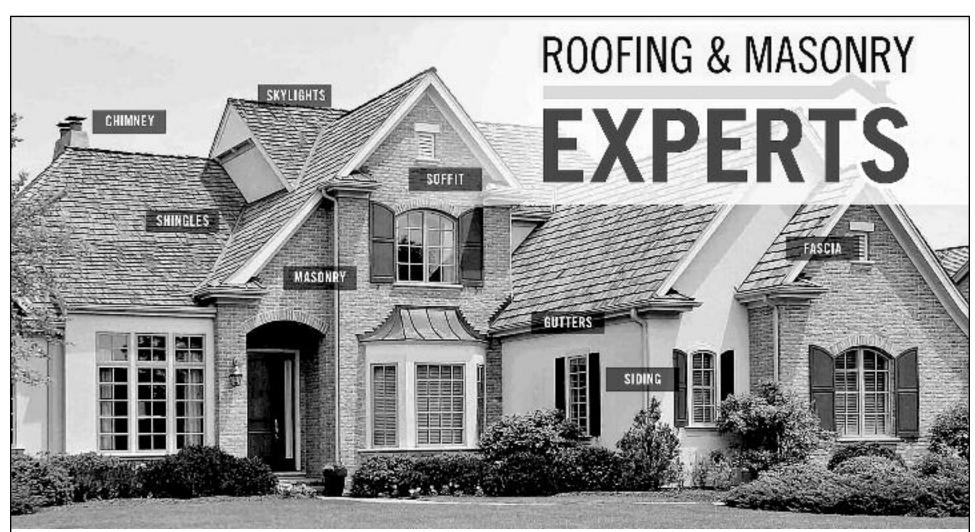

### **MASONRY**

- DRIVEWAYS
- STEPS
- BRICK & BLOCK
- SIDEWALKS
- REPAIR

### ROOFING

- RE-ROOF
- NEW ROOF
- ROOF **REPAIRS**
- SHINGLES
- FLAT ROOF

### CHIMNEY

- CLEANING
- RE-LINE
- REPAIRS
- REBUILD
- CAPPING

### **GUTTERS**

- CLEANING
- INSTALLATION
- SCREENING
- REPAIRS
- REPLACEMENTS