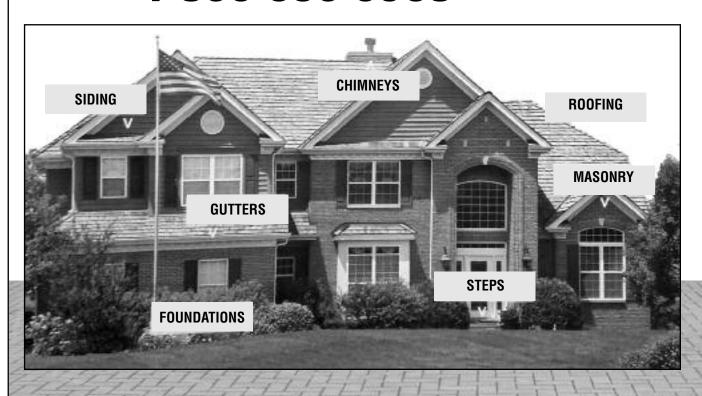

### **MASONRY**

- DRIVEWAYS
- STEPS
- BRICK & BLOCK
- SIDEWALKS
- REPAIR

### ROOFING

- RE-ROOF
- NEW ROOF
- ROOF **REPAIRS**
- SHINGLES
- FLAT ROOF

### CHIMNEY

- CLEANING
- RE-LINE
- REPAIRS
- REBUILD
- CAPPING

### **GUTTERS**

- CLEANING
- INSTALLATION
- SCREENING
- REPAIRS
- REPLACEMENTS