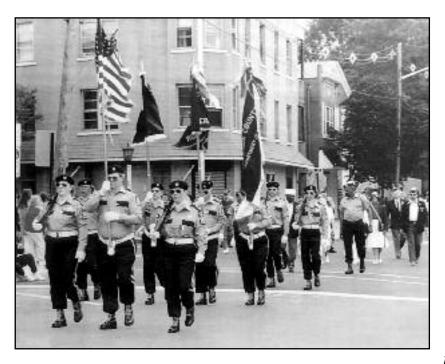

(above) American Legion color guard lead a contingent of Legionnaires in a Memorial Day parade.

Sunday, January 25, 1959

(above) Cover of the booklet from the dedication of the new American Legion headquarters on Maple Avenue.