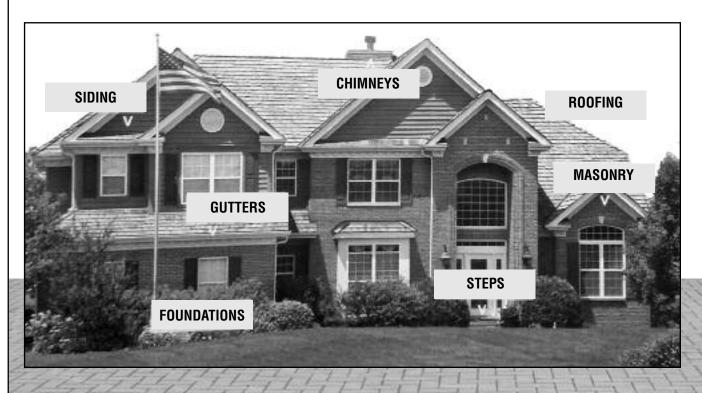

# **MASONRY**

- DRIVEWAYS
- STEPS
- BRICK & BLOCK
- SIDEWALKS
- REPAIR

# ROOFING

- RE-ROOF
- NEW ROOF
- ROOF REPAIRS
- SHINGLES
- FLAT ROOF

# CHIMNEY

- CLEANING
- RE-LINE REPAIRS
- REBUILD
- CAPPING

# **GUTTERS**

- CLEANING
- INSTALLATION
- SCREENING
- REPAIRS
- REPLACEMENTS