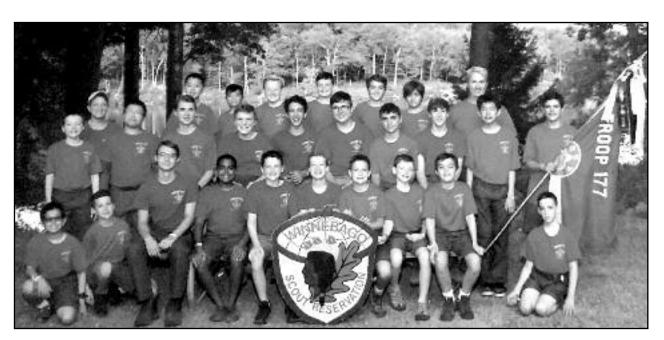

# **MOUNTAINSIDE BOY SCOUT TROOP 177**

Mountainside Troop 177 attended Camp Winnebago in July. For more information, or to join Mountainside Boy Scout Troop 177, please email Jeffhealy8@gmail.com.