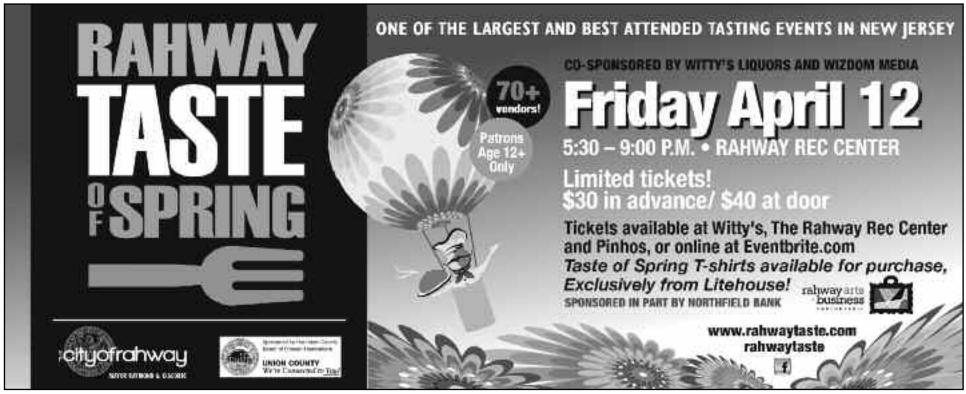

er includes: salad, bread, meatballs or sausage, spaghetti, dessert, wine or beer for \$15.00.

The ladies of the auxiliary have been hosting this event for many years to raise funds to help veterans in the area. Recently the ladies went to Lyons Veteran Hospital in Basking Ridge for a craft and supper party with the ladies residing there. The craft for the day was designing picture frames. Each veteran was given all supplies to create a personal picture frame for themselves or a family member. Sandwiches, salads, snacks, cookies and soda were provided for a fun-filled evening.

The spaghetti dinner proceeds will help to provide assistance to other veterans in the area that are currently deployed. Help these service men and women by supporting the spaghetti dinner. See you there. Ciao!





Realtors

Veichert Watchung Office

# **ELEMENTARY SCHOOL SCIENCE FAIR**

Valley Road and Hehnly Schools participated in the Elementary Science Fair held on February 28, 2019 at Arthur L. Johnson High School. At this event, students displayed their science fair projects which ranged from the Bubble Snake to Potato Power. For each project, students had to create a question to guide their experiment as well as generate a hypothesis and draw conclusions based on their results. The event was

attended by parents, teachers, board members, and elementary administrators.

According to Assistant Principal of the Elementary Schools Mallory Applebaum, "The Elementary Science Fair was a great success! We had 112 projects, which is the highest turnout we've ever had. The students showed creativity,