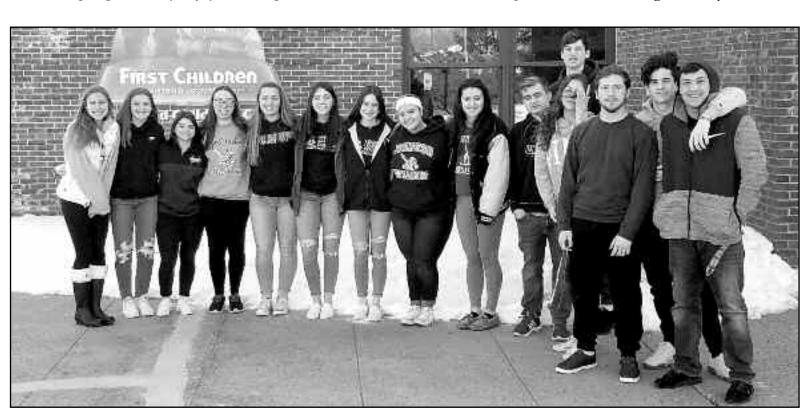

# C.A.L.C. VISITS FIRST CHILDREN'S SCHOOL

On Wednesday, March 6, 2019, members of the Crusader Athletic Leadership Council (C.A.L.C.) participated in a visit to the First Children's School, located in Fanwood, New Jersey.

C.A.L.C. members went into various classrooms and participated in a multitude of activities relating to the school's curriculum. C.A.L.C. members Matthew Alongi, Max Carmino, Lia D'Angelo, Nicalina DelRosario, Joshua Hill, Emma Hilton, Brandon Hund, Sebastian Iakouchevitch, Nicole Randazza, Ally Renda, Daniela Thompson, Natalya Torres, Taylor Turek, Jenna Wiese and Kylee Zawacki all participated in the visit to the First Children's School.

ECRWSS

(above) C.A.L.C. members Matthew Alongi, Max Carmino, Lia D'Angelo, Nicalina DelRosario, Joshua Hill, Emma Hilton, Brandon Hund, Sebastian Iakouchevitch, Nicole Randazza, Ally Renda, Daniela Thompson, Natalya Torres, Taylor Turek, Jenna Wiese and Kylee Zawacki all participated in the visit to the First Children's School in Scotch Plains.