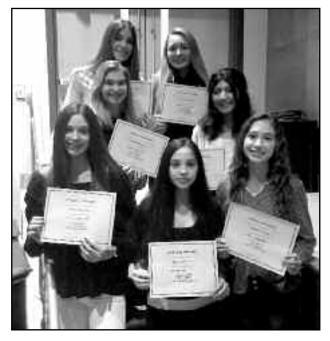

# C.A.L.C. VISITS FIRST CHILDREN'S SCHOOL

On Wednesday, March 6, 2019, members of the Crusader Athletic Leadership Council (C.A.L.C.) participated in a visit to the First Children's School, located in Fanwood, New Jersey.

C.A.L.C. members went into various classrooms and participated in a multitude of activities relating to the school's curriculum. C.A.L.C. members Matthew Alongi, Max Carmino, Lia D'Angelo, Nicalina DelRosario, Joshua Hill, Emma Hilton, Brandon Hund, Sebastian Iakouchevitch, Nicole Randazza, Ally Renda, Daniela Thompson, Natalya Torres, Taylor Turek, Jenna Wiese and Kylee Zawacki all participated in the visit to the First Children's School.

Photos by Clark Public Schools
(above) Arthur L. Johnson High
School has collaborated with
the First Children's School in
Fanwood many times
throughout the years.

PRSRT STD
U.S. POSTAGE
PAID
BRIDGEPORT C-