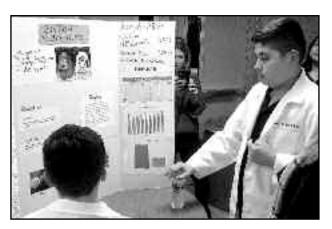

# **ELEMENTARY SCHOOL SCIENCE FAIR**

Valley Road and Hehnly Schools participated in the Elementary Science Fair held on February 28, 2019 at Arthur L. Johnson High School. At this event, students displayed their science fair projects which ranged from the Bubble Snake to Potato Power. For each project, students had to create a question to guide their experiment as well as generate a hypothesis and draw conclusions based on their results. The event was

attended by parents, teachers, board members, and elementary administrators.

According to Assistant Principal of the Elementary Schools Mallory Applebaum, "The Elementary Science Fair was a great success! We had 112 projects, which is the highest turnout we've ever had. The students showed creativity, and had a wonderful time presenting their findings."