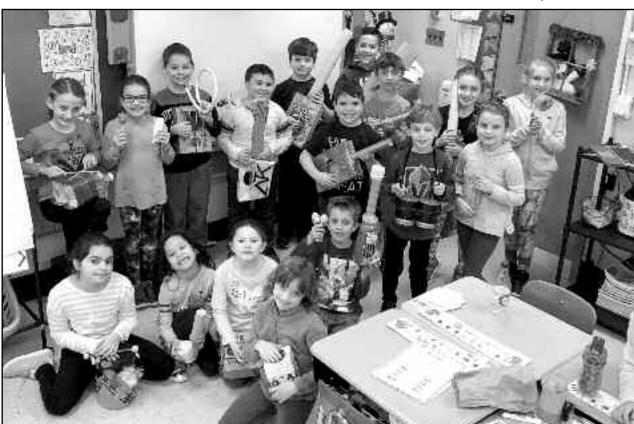

# C.A.L.C. VISITS FIRST CHILDREN'S SCHOOL

On Wednesday, March 6, 2019, members of the Crusader Athletic Leadership Council (C.A.L.C.) participated in a visit to the First Children's School, located in Fanwood, New Jersey.

C.A.L.C. members went into various classrooms and participated in a multitude of activities relating to the school's curriculum. C.A.L.C. members Matthew Alongi, Max Carmino, Lia D'Angelo, Nicalina DelRosario, Joshua Hill, Emma Hilton, Brandon Hund, Sebastian Iakouchevitch, Nicole Randazza, Ally Renda, Daniela Thompson, Natalya Torres, Taylor Turek, Jenna Wiese and Kylee Zawacki all participated in the visit to the First Children's School.

Athletic Director Gus Kalikas had this to say about the event: "The C.A.L.C. was thrilled to be able to assist with the daily routines of the First Children's School. It was fun watching the High School Student Athletes as they interacted with the children, and I think both groups not only enjoyed the experience, but learned a lot while doing it."