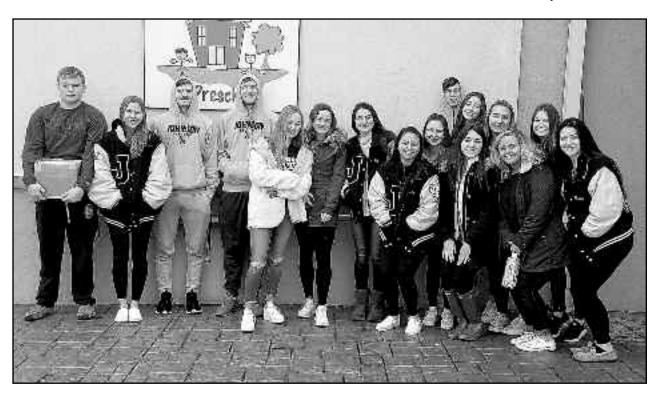

### CRUSADER ATHLETICS LEADERSHIP COUNCIL READ ACROSS AMERICA

On Friday, March 1, 2019, members of the Crusader Athletic Leadership Council (C.A.L.C.) participated in the Clark School District's "Read Across America Day" at the Clark Pre-School. C.A.L.C. members went into the two classrooms and read multiple children's books to each classroom. In addition, the teachers had a multitude of activities relating to Dr. Seuss and reading that incorporated C.A.L.C. members and pre-school students alike. C.A.L.C. members Jason Applin, Ali Bowen, Eric Bretz, Nicalina DelRosario, Ty Dobbins, Katherine Fitzharris, Grace Gull, Lily Gull, Emma Hilton, Brandon Hund, Jackie Minniti, Nicole Randazza, Allyson Renda, Natalya Torres, Taylor Turek, and Kylee Zawacki all took turns reading and discussing various children's books with the students.

Dr. Suess's birthday kicks off a month of reading across the nation to raise awareness about the importance of children's literacy. Special guest readers will be visiting the preschool

RESIDENTIAL BROKERAGE

with the Clark School District's Read Across America events at the Clark Pre-School," said Gus Kalikas, Athletic Director at Arthur L.

classrooms throughout March. Research shows Johnson High School. "It was fun watching the High School Student Athletes as they interacted with the young children, and I think both groups not only enjoyed the experience, but learned a lot while doing it."

The C.A.L.C. would like to thank Mrs. "The C.A.L.C. was thrilled to be able to assist Consiglio, Ms. DeVizio, and Mrs. Kowalski, and everyone associated with the Clark Pre-School for welcoming us and allowing us to be a part of a fabulous day. Photo by Clark Public Schools

(above) The C.A.L.C. gets ready to read to the CPA on "Read Across America Day"