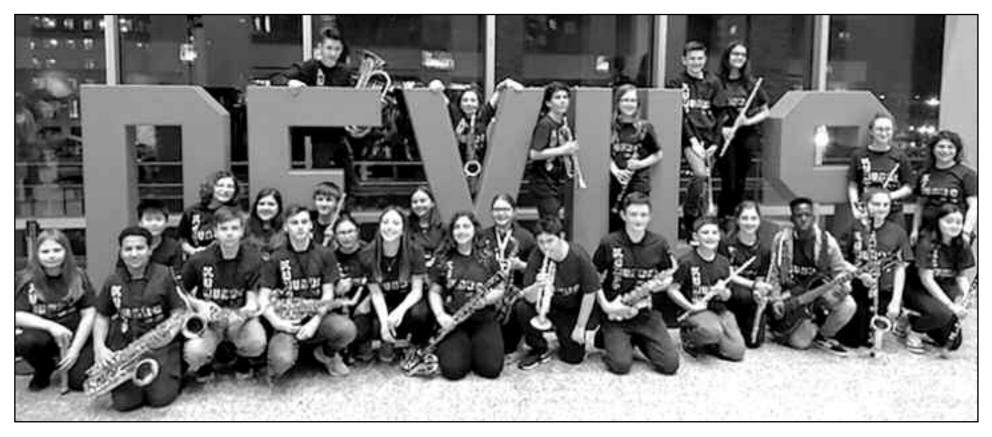

### **KUMPF MIDDLE SCHOOL JAZZ BAND PLAYS AT DEVIL'S GAME**

(above) The Kumpf Middle School Jazz Band, led by Mrs Flora Pollack, performed in the lobby before a New Jersey Devils vs Calgary Flames hockey game on February 27th. Afterwards they enjoyed the game.