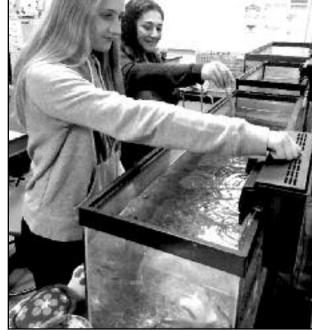

### **MARINE BIOLOGY CLASS VISITS SANDY HOOK**

Arthur L. Johnson's Marine Biology class a few harmless garter snakes. recently visited Sandy Hook for the day. The students spent the day gathering data from the salt marsh, beach, and dunes.

The students collected various fish, clams, snails and mussels from the salt marsh using dip nets, sieves and seine nets. Many of the organisms collected are now residing in the saltwater tanks in their classroom. The students conducted current, transect and water quality studies on the ocean side beach. A walk through the dunes provided the students a chance to observe different types of vegetation, a deer, and

(above) Students in the ALJ Marine Biology elective class collecting samples at Sandy Hook, which they brought back to the classroom.

Photo by Clark Public Schools