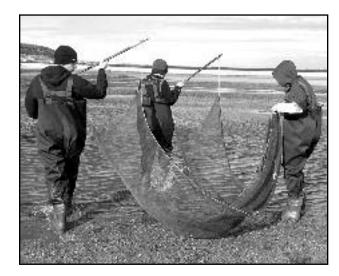

### **MARINE BIOLOGY CLASS VISITS SANDY HOOK**

Arthur L. Johnson's Marine Biology class a few harmless garter snakes. recently visited Sandy Hook for the day. The students spent the day gathering data from the salt marsh, beach, and dunes.

The students collected various fish, clams, snails and mussels from the salt marsh using dip nets, sieves and seine nets. Many of the organisms collected are now residing in the saltwater tanks in their classroom. The students conducted current, transect and water quality studies on the ocean side beach. A walk through the dunes provided the students a chance to observe different types of vegetation, a deer, and

(above) Students in the ALJ Marine Biology elective class collecting samples at Sandy Hook, which they brought back to the classroom.

Photo by Clark Public Schools