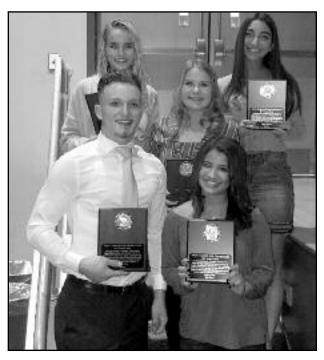

### **ALJ FALL ATHLETIC AWARDS**

The Arthur L. Johnson Athletic Department held their 2017 Fall Athletic Awards in November. The evening, sponsored by the Crusader Athletic Booster Club, was held in the ALJ Auditorium.

All the Fall athletic teams and their seasons were highlighted by their coaches while handing out letters and awards to the student athletes. Over 220 varsity athletic letters were handed out throughout the evening, as participation in athletics at ALJ High School continues to grow.

The program continued with the Student Athlete Award, which was presented by the Principal of ALJ High School, Mrs. Jennifer Feeley. The Student Athlete Award is given out each athletic season to a student athlete that is not only a champion on the field, but in the classroom as well. The 2018 Fall Student Athlete award recipient was Kaylee Parkhill, with a 4.4791 G.P.A.

In addition, the Crusader G.P.A. Challenge was awarded to the team that finishes with the highest overall G.P.A. amongst athletic teams for the fall season. The recipients were presented with certificates, will have their team memorialized on a plaque, and will be invited for a "Breakfast with the A.D." to celebrate their actions both in the classrooms and on the fields. The Field Hockey Team, with a G.P.A. of 4.0198, was the 2018 Fall G.P.A. Challenge winner. Members of the Field Hockey Team include: Alyssa Colicchio, Nina Couzzi, Sabrina Diwane, Victoria Marano, Kaylee Parkhill, Alley Renda, Amanda Zambrana, Heidi Compton, Emma Hilton, Nicole Randazza, Tara Starita, Taylor Turek, Jordyn Walsh, Devyn Calas, Gianna Caldiero, Gia Colicchio, Michelle Kukan, Courtney Marano, Victoria Venezio, Peyton Collings and Tatum Dobbins.

(above) The 2018 Fall BTAs. Photos by Clark Public Schools

(above) Kaylee Parkhill 2018, Fall Student Athlete Award Winner

(above) The 2018 Fall G.P.A. Winners – ALJ Field Hockey Program.

(above) The 2018 Fall MVPs.