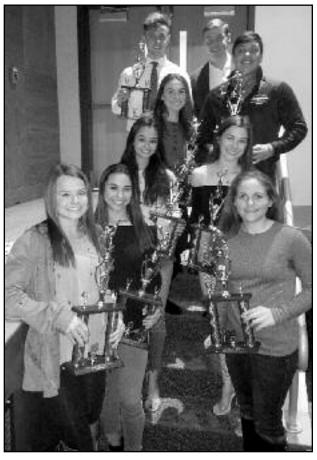

### **ALJ FALL ATHLETIC AWARDS**

The Arthur L. Johnson Athletic Department held their 2017 Fall Athletic Awards in November. The evening, sponsored by the Crusader Athletic Booster Club, was held in the ALJ Auditorium.

All the Fall athletic teams and their seasons were highlighted by their coaches while handing out letters and awards to the student athletes. Over 220 varsity athletic letters were handed out throughout the evening, as participation in athletics at ALJ High School continues to grow.

The program continued with the Student Athlete Award, which was presented by the Principal of ALJ High School, Mrs. Jennifer Feeley. The Student Athlete Award is given out each athletic season to a student athlete that is not only a champion on the field, but in the classroom as well. The 2018 Fall Student Athlete award recipient was Kaylee Parkhill, with a 4.4791 G.P.A.

In addition, the Crusader G.P.A. Challenge was awarded to the team that finishes with the highest overall G.P.A. amongst athletic teams for the fall season. The recipients were presented with certificates, will have their team memorialized on a plaque, and will be invited for a "Breakfast with the A.D." to celebrate their actions both in the classrooms and on the fields. The Field Hockey Team, with a G.P.A. of 4.0198, was the 2018 Fall G.P.A. Challenge winner. Members of the Field Hockey Team include: Alyssa Colicchio, Nina Couzzi, Sabrina Diwane, Victoria Marano, Kaylee Parkhill, Alley Renda, Amanda Zambrana, Heidi Compton, Emma Hilton, Nicole Randazza, Tara Starita, Taylor Turek, Jordyn Walsh, Devyn Calas, Gianna Caldiero, Gia Colicchio, Michelle Kukan, Courtney Marano, Victoria Venezio, Peyton Collings and Tatum Dobbins.

The Best Teammate Award is be given out seasonally to one member from each athletic team that best fits the characteristics of a good teammate. The individuals that receive these awards exhibit upbeat attitudes and outstanding character. They helped influence the team's culture in a positive manner, while always supporting teammates and promoting team unity.

#### The Best Teammate Award Winners were: Cross Country – Tyree Worobetz; Field Hockey – Sabrina Diwane; Football – Federico Veltre; Gymnastics – Nicalina DelRosario; Boys' Soccer – Nicholas McCaffery; Girls' Soccer – Nadia Kolfenbach; Girls' Tennis – Brooke Gallo; Volleyball – Isabella Venezio; and Cheerleading – Victoria Torres.

The evening culminated with the announcement of the Team Most Valuable Players. The MVPs were: Cross Country – Steven Kehrle; Field Hockey – Amanda Zambrana; Football – Sebastian Iakouchevitch; Gymnastics – Emi Budnik; Boys' Soccer – Andrew Kehrle; Girls' Soccer – Cecelia Puentes; Girls' Tennis – Alexandra Bowen; Volleyball – Erin Heaning; and Cheerleading – Julianna Rizzuto.

Athletic Director Gus Kalikas had this to say about the event: "Once again, our Fall Athletic Awards Program was a successful evening as it allows the district, administration, and coaches the opportunity to acknowledge a wonderful fall sports season as well as recognize both student athletes and their parents alike for all that they have accomplished this past fall athletic season."

(above) The 2018 Fall BTAs. Photos by Clark Public Schools

(above) Kaylee Parkhill 2018, Fall Student Athlete Award Winner

(above) The 2018 Fall G.P.A. Winners – ALJ Field Hockey Program.

(above) The 2018 Fall MVPs.