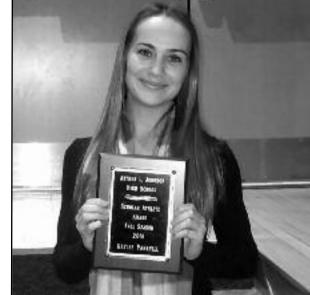

The program continued with the Student Athlete Award, which was presented by the Principal of ALJ High School, Mrs. Jennifer Feeley. The Student Athlete Award is given out each athletic season to a student athlete that is not only a champion on the field, but in the classroom as well. The 2018 Fall Student Athlete award recipient was Kaylee Parkhill, with a 4.4791 G.P.A.

(above) The 2018 Fall BTAs. Photos by Clark Public Schools

(above) Kaylee Parkhill 2018, Fall Student Athlete Award Winner

(above) The 2018 Fall G.P.A. Winners – ALJ Field Hockey Program.

(above) The 2018 Fall MVPs.