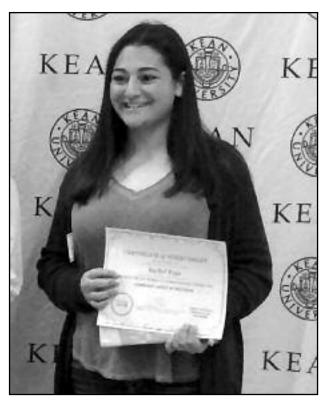

### RACHEL PAPA RECEIVES HUMANITARIAN AWARD

Submitted by Christine Casale Broski

Rachel Papa, a Arthur L. Johnson High School senior, was one of nine students recognized as a recipient of the inaugural Joy Prescott Humanitarian Award for student leadership and dedication at the Student Leadership Conference at Kean University on Friday, November 16, 2018. According to the application, the award is presented to a student leader "committed to human rights and the pursuit of social justice." There were over forty nominees from partner schools throughout New Jersey. Rachel was recognized for her contributions to "Community Safety and Inclusion."

(above) Joy Prescott Humanitarian Award Winner Rachel Papa, ALJ senior.