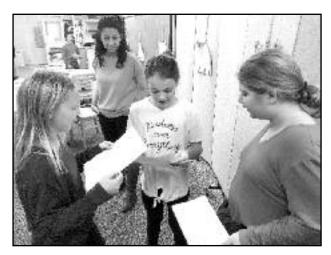

### LEARNING THROUGH THE ARTS AT CARL H. KUMPF SCHOOL

All teachers at Carl H. Kumpf Middle School used visual and performing arts in their lessons to enhance learning this fall. Eighth grade language arts teachers had their students designed covers for their independent reading books which had to include symbolism and various aspects of the stories. Graphic design concepts were used to help the students design covers that were simple, clear, and interesting. Sixth grade math teachers used grids and fractions for designing the layout of farm fields. Social Studies teachers had their students analyze and illustrate political cartoons as well as drawing and coloring images related to the ten plagues.

(above) Carl H. Kumpf Middle School students using visual and performing arts in their lessons to enhance learning.

Selling Your Home? Looking For Top Dollar? Call Your In Town Clark Specialist All Towne Realty WE GET YOUR HOME SOLD! Call Now For A Free Home Evaluation 732-381-1190 WWW.alltownerealty.com