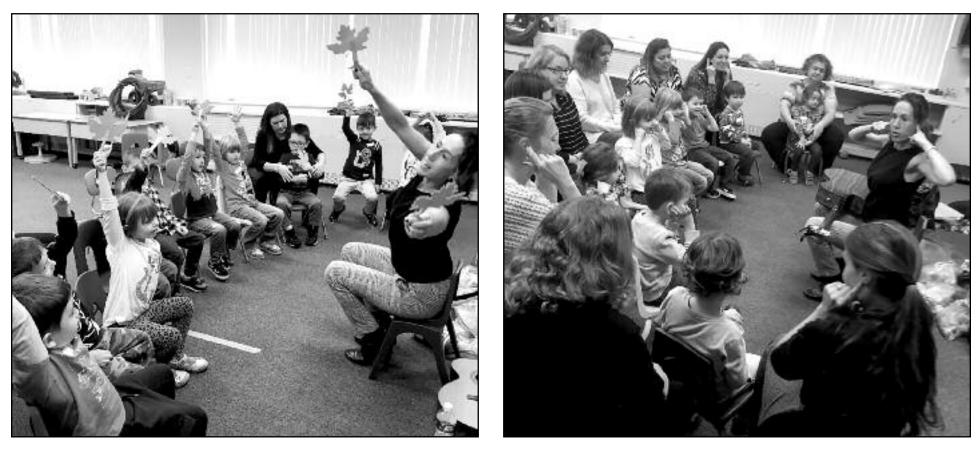

### THE POWER OF MUSIC AT THE CLARK PRESCHOOL

The Clark Preschool welcomed Jammin' Jenn for her series of half-hour music therapy sessions on November 20, 2018. The. Music therapy helps develop non-musical skills by promoting specific cognitive, motor, perceptual, communicative, and behavioral goals. Ms. Jenn sang and played the guitar to popular children's songs including "The Wheels on the Bus" and "Old MacDonald Had a Farm." The students enjoyed the magic of music, singing along, clapping their hands, shaking noise makers, and playing with animal

#### puppets.

Supervisor of the Preschool/School Nurse Lori Kowalski stated, "Music as a medium is so powerful and is quite transformative in its effect. It positively alters mood and processing which, in turn, produces a foundation for progress in many areas. The main goal for a music therapy program like Jammin' Jenn's is to initiate change in the areas of attention, concentration, impulse control, social functioning, self-esteem, selfexpression, motivation, movement, and cognition."

Beginning in January and through April, the Clark Preschool is welcoming Jammin' Jenn back every other week for her customary halfhour music therapy sessions with each classroom. For more information on the power of music as a therapy session, visit jamminjenn.com.

Kowalski continued, "Special thanks to the Clark Board of Education for providing this unique opportunity for the Clark Preschoolers!"

(above) Clark Preschoolers enjoying the music of Jammin' Jenn.

Photos by Clark Public Schools