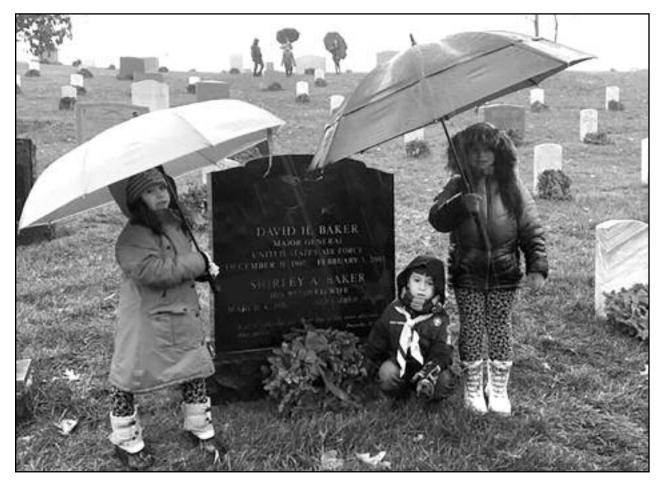

### **CLARK FAMILY PARTICIPATE IN** WREATHS ACROSS AMERICA

National Wreaths Across America Day was states, at sea and abroad. held on December 15, 2018, the annual event is held to remember, honor and teach. It is carried out by coordinating wreath-laying ceremonies at Arlington National Cemetery, as well as at more than 1,400 additional locations in all 50 U.S.

The Otalvaro-Dayon family of Clark volunteered for a 2nd year in a row in Washinton D.C.

Bianca is a Brownie Troop 40626; Trinity is with Troop 40483; and John is a Lion in Den 7.

YMCA Open House January 5 Join 12/26-1/13 and Pay No Joiner Fee For more than a workout. For a better us.