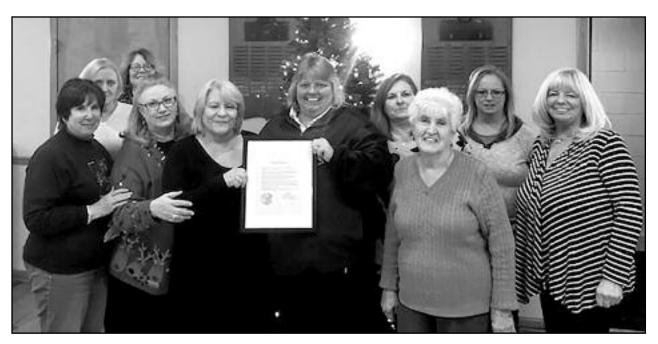

### **PROCLAMATION FOR AMERICAN LEGION AUXILIARY**

Submitted by Judy Doran

The Clark American Legion Auxiliary celebrated Christmas this year with a Mayoral Proclamation honoring their 70th year of service. Started in 1948, the Clark unit of the American Legion Auxiliary is one of many local units that serve the veteran community in New Jersey. Clark Mayor Sal Bonaccorso thanked the unit for its dedication to veterans and the community. The annual Christmas Party held at Post 328 included many American Legion veterans as well as Auxiliary members.

(above) President Tammi Angelo (center), with members of the Clark American Legion Auxiliary and the Mayoral Proclamation honoring 70 years of service to veterans.