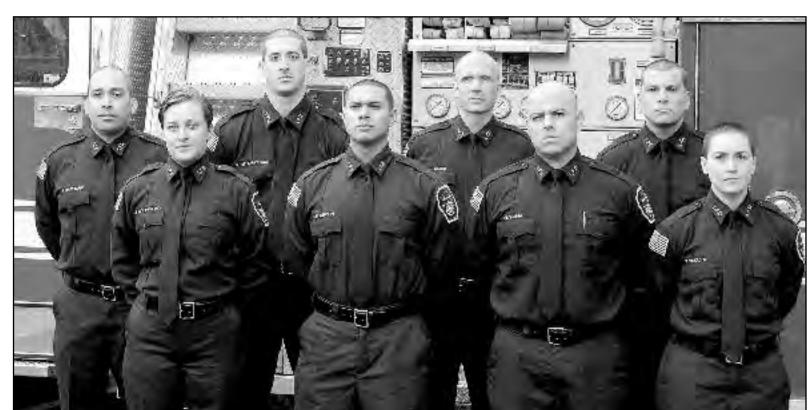

\*\*ECRWSSEDDM\*\*\*\*

POSTAL INDEN,

A new era has begun in the Linden Fire Department; in its 102-year history the department had never had a woman firefighter in its ranks. So on September 4, 2018 they welcomed not one but two women to the department. The two woman firefighter recruits Tyler Scoles and Brianna Bornstad along with their six male counterparts Nicholas Alarcon, Robert Hendricksen, Michael Viana, Edwin Marrero, Patrick Valenza and Jeffrey Webb started their recruit training on September 4 and hope to complete the training early next year.

On the arrival of the 2 female firefighters and 6 male

firefighters Linden Fire Chief Joseph Dooley had to say, "This is an exciting time for the Linden Fire Department as we welcome these two young women and 6 young men into the fire service. We hope to guide them through a successful recruit training and a long safe career."

On the same day as these eight new recruits started their training the Linden Fire Department also promoted three firefighters to the rank of Lieutenant. These three newly promoted Lieutenants are 7 year veteran Theodore Tyburczy, 14 year veteran Jeffrey Jackson and 7 year veteran Michael Fry.