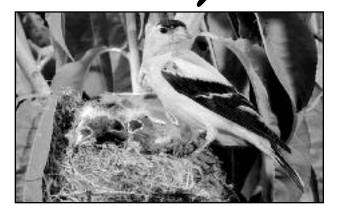

### **AMERICAN GOLDFINCH** (PART TWO) MATING & RAISING **THEIR YOUNG**

In early spring the American Goldfinch male undergoes one of the most dramatic color changes of all finches, from its winter plumage of olive green with black markings to its brilliant mating feathers of yellow with black wings, black tail and black forehead.

For back yard bird feeders it is amazing to watch this transformation take place. The males feathers change in blotches rather than one area at a time.

The male bonds with the female in late winter and then the male's feathers change early in the spring. In spite of this, goldfinches are the last birds in our area to mate, waiting until July or August. This delay is due to the goldfinches' incredible reliance on 'Thistle plants', a family of hardy native plants that bloom in midsummer. The goldfinch uses the cottony fluff of the thistle plant as the main substance in the construction of the nest and its seeds are the main food source for feeding the young.

The nest building begins in late June or July. The nest is built a few feet off the ground with soft materials and includes twigs and sticks found nearby. The nest is constructed so tightly that it can hold water and is held in place with spider webbing or other sticky substances.

After the nest is constructed the pair leave it for a week or so and return when the timing is right. When they return the female lays from two to seven eggs and incubates them for fifteen days while the male guards the nest and feeds her.

Once the chicks are born the male and female change places. The male stays with the young while the females guard the nest, forages for food and returns to feed the chicks by spitting up undigested food into their mouths. Goldfinches are almost totally seed and grain eaters. This means they extract enough protein from the seeds to promote the rapid healthy growth of the young. Almost all other birds feed their young insects for their high protein level.\*

Enjoy the summer season,

(above) After the eggs hatch, the male goldfinch takes over the care of the clutch while the female protects the nest and feeds her family.