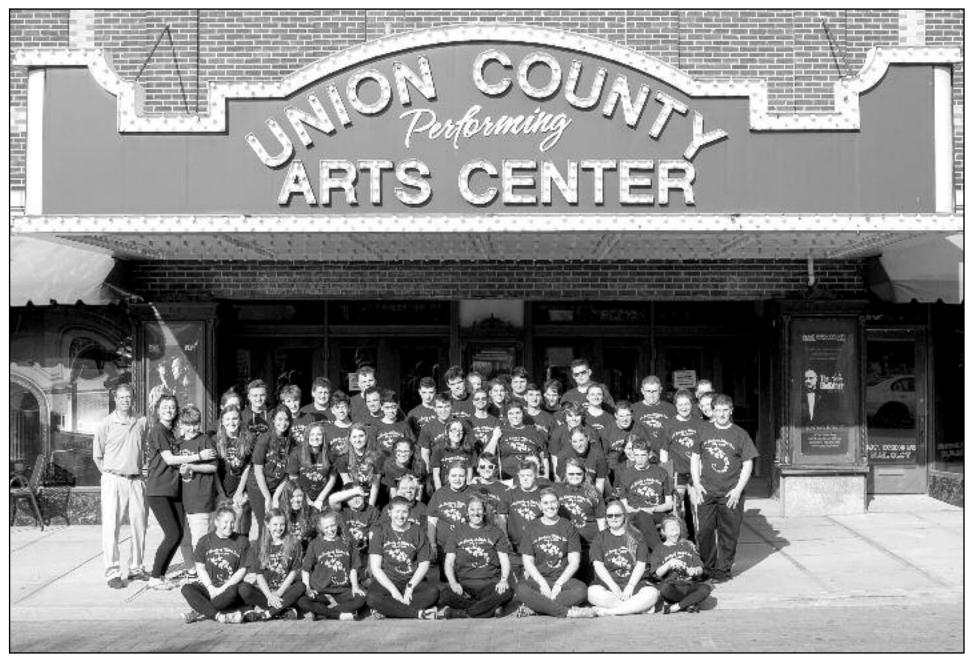

### "SHINING STARS" MAKES TRIUMPHANT DEBUT ON UCPAC STAGE

Special needs talent show draws 1,000 for 7th annual event It was truly their night to shine!

With a crowd of over 1,000 packed into the historic Union County Arts Center, the Shining Stars cast put on a spectacular performance, singing and dancing their way through "Music From the Decades" — which featured songs from the 20's to today while totally engaging the audience at every turn.

(Continued on page 13)

(above) The cast of the Shining Stars Network's "Music From the Decades" drew in a crowd of 1,000 people for their 7th annual performance. The Shining Stars Network shines a light on the talents of local special needs children through performing arts.