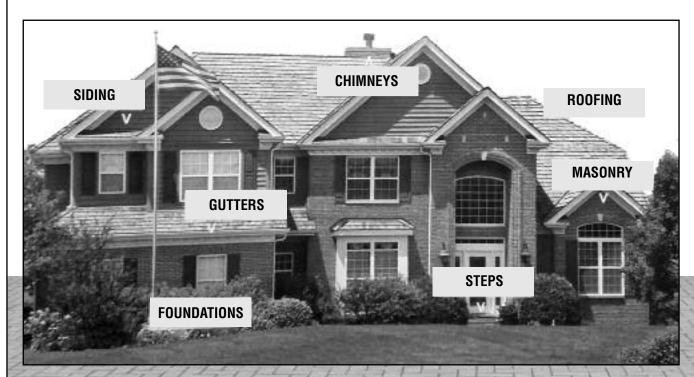

### **MASONRY**

- DRIVEWAYS
- STEPS
- BRICK & BLOCK
- SIDEWALKS
- REPAIR

### ROOFING

- RE-ROOF
- NEW ROOF
- ROOF REPAIRS
- SHINGLES
- FLAT ROOF

### CHIMNEY

- CLEANING
- RE-LINE
- REPAIRS REBUILD
- CAPPING

### **GUTTERS**

- CLEANING
- INSTALLATION
- SCREENING
- REPAIRS
- REPLACEMENTS