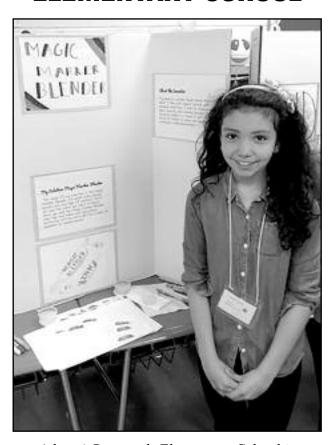

### **INVENTION CONVENTION ATROOSEVELT ELEMENTARY SCHOOL**

(above) Roosevelt Elementary School in Rahway held their 5th annual Invention Convention in June. Pictured is 5th grader Lourdes Nunez presenting her idea to make it easier to blend markers for her artwork. 5th grade teacher Mrs. Natalie Polanin organizes this event each year in which students design and present their inventions to parents and students. The Invention Convention was well attended and perhaps one of these inventions will come to fruition soon.