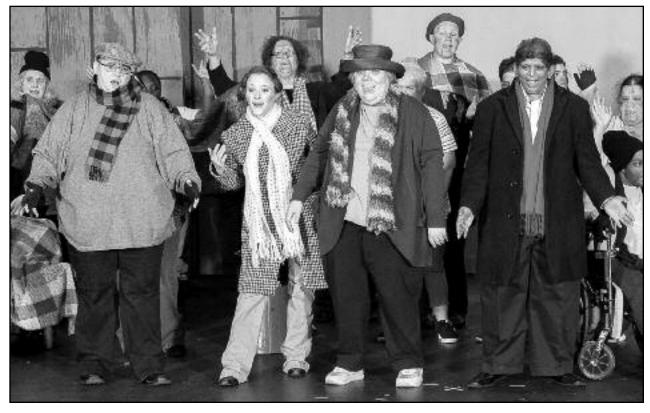

### UNIQUE TROUPE OF ACTORS THRILLED HUNDREDS WITH "ANNIE, JR."

Nearly 1,000 showgoers were thrilled with a very special production of "Annie, Jr." staged by the Community Access Unlimited (CAU) Community Players, a troupe of actors both with and without developmental disabilities. The musical was performed at the Rahway High School Center for Performing Arts from June 29-July 1, 2018.

(above) Cast members performing a song during the production of Annie, Jr.

**RENNA MEDIA** NEWSPAPER RATE SHEET WE MAIL 125,000 **NEWSPAPERS MONTHLY!** 

Tina Renna 908-418-5586 tinarenna@rennamedia.com

Joe Renna 908-447-1295 joerenna@rennamedia.com