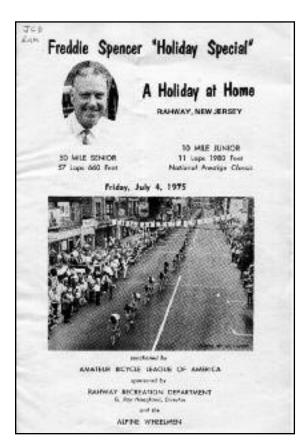

Freddie Spencer brought bike racing to Rahway in 1958 when he chaired a committee that hosted a fifty mile race as part of the city's Centennial Celebration. The event, with his name attached, attracted seventy-five international racers to the city. The race was so popular to both bikers and spectators that the city continued to sponsor the "Freddie Spencer Holiday at Home Bike Race" each Fourth of July through the 1960s and 70s.

(above) "Holiday At Home" Program from July 4, 1975.

(above, l-r) Famous athlete pose for a photo at the 1927 "Kings of Sports" Banquet. Front row: Bill Tilden, Bobby Jones, Freddie Spencer, and Charlie Winter. Back row: Babe Ruth, Gene Tenney, Johnny Weissmuller, and Bill Cook.