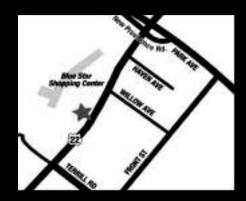

# HIBACHI GBILL

supreme buffet

Serving
LOBSTER or CRAB LEGS
with other Special Items
Every Holiday

Hibachi Grill Supreme Buffet (Show ID)

10% DISCOUNT Seniors 60+, Military, Police, College Students For more information, please call

908-490-1600

Fax: 908-490-1601

www.hibachigrillandbuffetnj.com BLUE STAR SHOPPING CENTER

Large Parking Lot to Accommodate our Customers

1701 U.S. Highway 22 West · Watchung