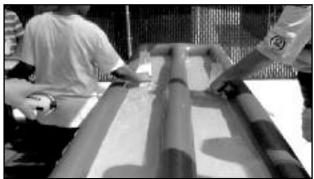

#### **SPECIAL NEEDS STUDENTS PARTICIPATE IN SCOUT REGATTA**

Westfield participated in their annual "Raingutter Regatta," the school's summer version of their annual Cub Scout Pinewood Derby. In a raingutter regatta two students race handmade sailboats down a narrow channel, whoever reaches the end of the channel first is the winner. The students can decorate and name their boats before the race.