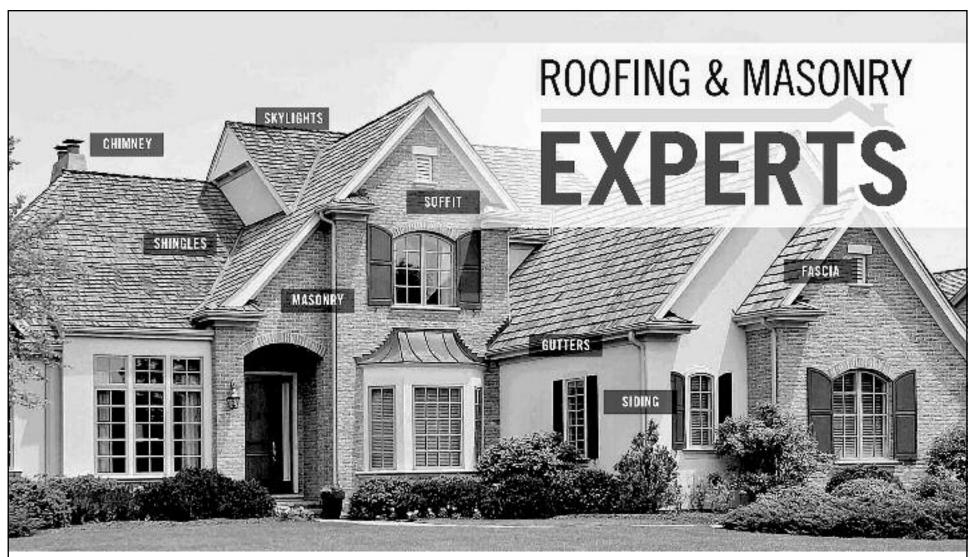

### **MASONRY**

**SIDING** 

DRIVEWAYS

**FOUNDATIONS** 

- STEPS
- BRICK &
- BLOCK
- SIDEWALKS
- REPAIR

#### ROOFING

**CHIMNEYS** 

- RE-ROOF
- NEW ROOF
- ROOF **REPAIRS**
- SHINGLES
- FLAT ROOF

#### CHIMNEY

**ROOFING** 

**MASONRY** 

- CLEANING
- RE-LINE REPAIRS
- REBUILD
- CAPPING

## **GUTTERS**

- CLEANING
- INSTALLATION
- SCREENING
- REPAIRS
- REPLACEMENTS