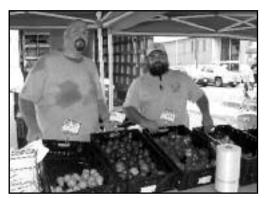

Norz Hill Farm of Hillsbourough, NJ offers a large variety of fruits and vegetables. Market coordinator Paul Alirangues sets up the Organigaya Cafe with freshly brewed and ground coffee for sale. The market is in the heart of the downtown across from Borough Hall.

(above, l-r) Ed Staata and Jose Lugo of Norz Hill Farm

(above) Lacal talent Barbara Harley perormed on July 21.

(above, l-r) Paul Alirangues and Katherine Miller from North Plainfield aministration.