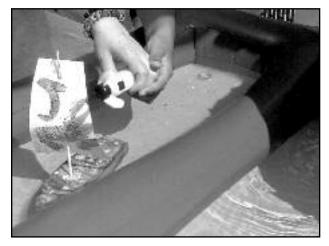

#### **SPECIAL NEEDS STUDENTS PARTICIPATE IN SCOUT REGATTA**

Westfield participated in their annual "Raingutter Regatta," the school's summer version of their annual Cub Scout Pinewood Derby. In a raingutter regatta two students race handmade sailboats down a narrow channel, whoever reaches the end of the channel first is the winner. The students can decorate and name their boats before the race.