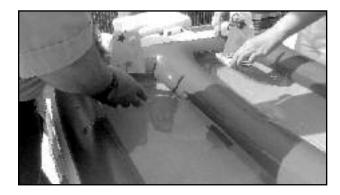

#### **SPECIAL NEEDS STUDENTS PARTICIPATE IN SCOUT REGATTA**

Westfield participated in their annual "Raingutter Regatta," the school's summer version of their annual Cub Scout Pinewood Derby. In a raingutter regatta two students race handmade sailboats down a narrow channel, whoever reaches the end of the channel first is the winner. The students can decorate and name their boats before the race.