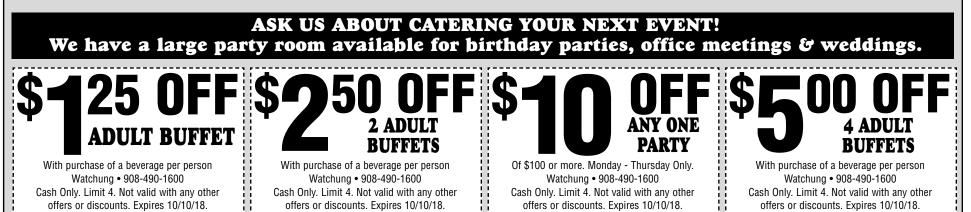

# 1701 U.S. Highway 22 West • Watchung

#### **MONDAY - THURSDAY** Dinner 3:30pm - 10:00pm

| Lunch 11am - 3:30pm | Dinner 3:30pm - 10:00pm |
|---------------------|-------------------------|
| Adult\$7.99         | Adult\$11.99            |
| Kids 7-10\$5.99     | Kids 7-10\$7.49         |
| Kids 3-6\$3.99      | Kids 3-6\$5.99          |
| 2 & UnderFREE!      | 2 & UnderFREE!          |

#### **FRIDAY - SATURDAY**

| Lunch 11am | • 3:30pm | Dinner 3:30p | m • 10:30pn |
|------------|----------|--------------|-------------|
| Adult      | \$7.99   | Adult        | \$11.99     |
| Kids 7-10  | \$5.99   | Kids 7-10    | \$7.49      |
| Kids 3-6   | \$3.99   | Kids 3-6     | \$5.99      |
| 2 & Under  |          |              |             |
|            |          |              |             |

#### 2 & Under..... **SUNDAY ALL DAY DINNER**

| 11am | • | 10pm |
|------|---|------|
|      |   |      |

| Adult     | \$11.99 |
|-----------|---------|
| Kids 7-10 |         |
| Kids 3-6  |         |
| 2 & Under |         |
|           |         |

#### **GIFT CERTIFICATES AVAILABLE**

# SUSHI

Fantastic range of freshly prepared sushi. Most selection and top quality among all competitors. It is far from the typical "buffet quality" sushi. At HIBACHI, you don't sacrifice taste for price.

# BUEEDT

Elegant, modern, fresh, executed with care and confidence. HIBACHI Grill Supreme Buffet brings together 250+ of fresh-made Asian dishes in eleven buffet bars.

# HIBACHI

Choose your favorite ingredients from dozens of seafood, meats and vegetables. Watch our chef preparing them in our special hibachi sauce to create a full-flavored dish.