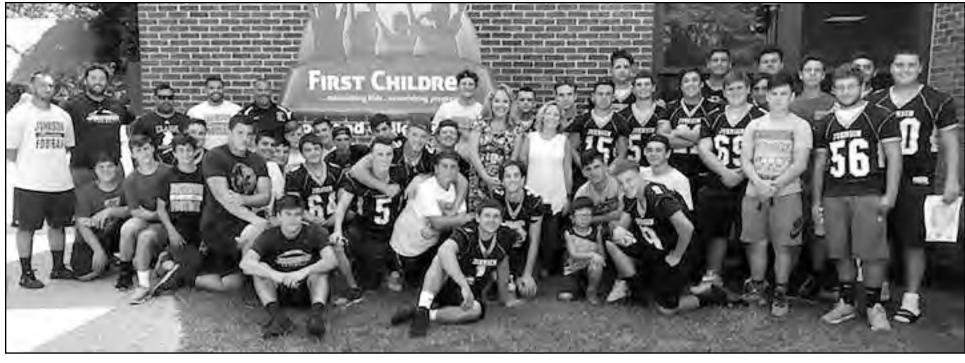

# **CRUSADER FOOTBALL TEAM VISITS FIRST CHILDREN'S SCHOOL**

Members of the Arthur L. Johnson High home schools. School Crusader Football Team participated in a visit to the First Children's School, located in Fanwood, New Jersey in August.

Members of the Crusader Football Team went into various classrooms and participated in a multitude of activities relating to the school's curriculum.

"The football program was thrilled to be able to assist with the daily routines and to participate in activities held at the First Children's School," said Head Football Coach Anthony DelConte. "It was fun watching the High School Student Athletes as they interacted with the children, and I think both groups not only enjoyed the experience, but learned a lot while doing it."

The Arthur L. Johnson High School Crusader Football Team would like to thank everyone associated with the First Children's School for welcoming us and allowing us to be a part of a fabulous day.

(above) The 2018 Arthur L. Johnson Crusader Football Team visited the First Children's School on Thursday, August 9, 2018.