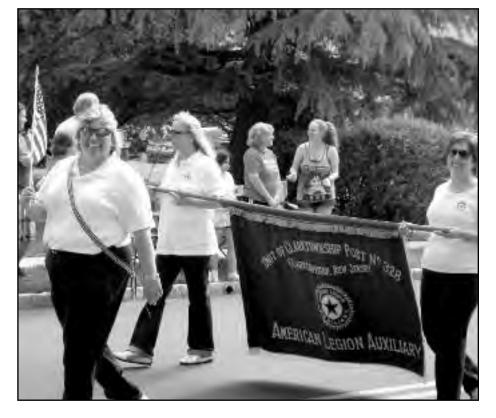

The ALA women travel to Lyons Veterans Hospital every year to sponsor a pizza and craft night with the women veterans there. Veterans of

(above) President Tammi Angelo leads auxiliary members in the Memorial Day Parade. Also pictured are Margaret Alego and Jody Burns carrying Unit 328 banner.