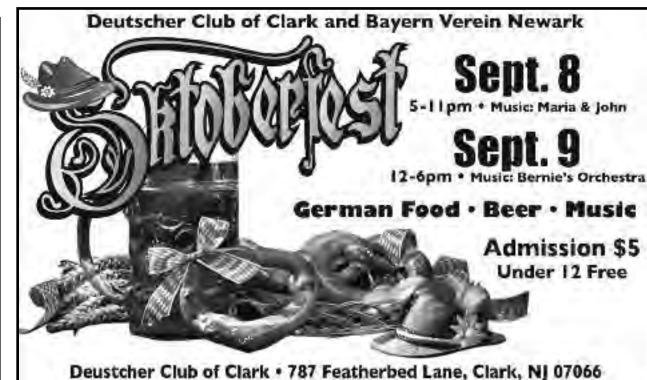

Flu shots will be administered before the Clark Health Department at 732-428-8405.

The Clark Health Department in conjunction Senior BBQ on September 12, 2018 at the Deutscher Club, 787 Featherbed Lane, Clark between 10:00 a.m. - 12:00 noon. You do not have to participate in the barbecue to get the flu shot. The flu shot administration will be billed to your insurance. Please bring all insurance cards the day of the flu shots. Registration forms will be available by August.