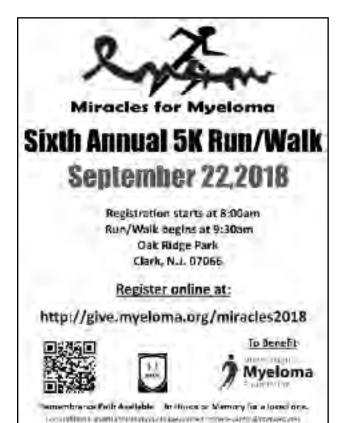

# SHEREE PASK INVITES ALL TO RUN AND WALK FOR ANOTHER MIRACLE!

community-wide fundraiser for the Sixth Annual Miracles for Myeloma 5K Run/Walk scheduled for Saturday, September 22, 2018 at Oak Ridge Park in Clark. The course is a USATF certified course and medals will be given for best times in various age categories. You can participate by running, walking, or making a donation. All proceeds are donated to the International

People of all ages are encouraged to attend this Myeloma Foundation (IMF). Multiple Myeloma passed on from the disease. A brief personal is an incurable cancer of plasma cells which attacks and destroys bone.

> The entry fee is \$35 per walker or runner. The fee for children ages 4 to 12 is \$20. Runners and walkers may also register for a fee of \$40 on the day of the event, so you are encouraged to register early. Registration will open at 8:00 a.m. with the race officially starting at 9:30 a.m.

> A Remembrance Path, where maroon and white balloons attached to placards with the names of people being honored or remembered will be featured. Maroon balloons are designated for patients living with Myeloma, and white balloons are in remembrance of those who have

message can be included on the placard. Anyone can purchase these for an additional \$25.00 donation.

The co-founders of the race are Clark resident Sheree Pask, a Myeloma survivor and a teacher at The Presbyterian Nursery School in Westfield, and Westfield resident Gina Klemm, whose brother Frank Guarino died of the disease in 2012.

Come out and join us as we make Miracles happen again!

То register donate or go to http://give.myeloma.org/miracles2018 or call 732-574-9182 for more information.

(above) The Remembrance Path at the Miracles for Myeloma 5K Run/Walk honors those living with Myeloma and those who have passed. This year, the event will be held on Saturday, September 22, 2018 at Oak Ridge Park in Clark.