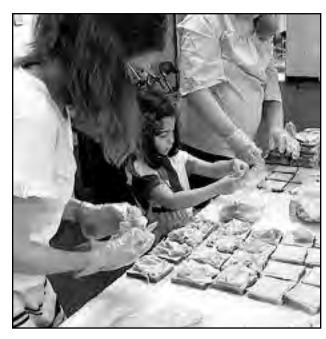

# SAMARITAN SANDWICH-MAKING EVENT

Submitted by Sue Caruso-Green families in need. We are making sandwiches for St. Joseph's Social Services Center in Elizabeth.

(above) Join the Cranford United Methodist Church in making sandwiches for St. Joseph's Social Services Center in Elizabeth on September 16.

We'll be gathering at 11:30 a.m. on Sunday, Join local families as we help feed other September 16, 2018 in the Education Building of the Cranford United Methodist Church, 201 Lincoln Ave. in Cranford.