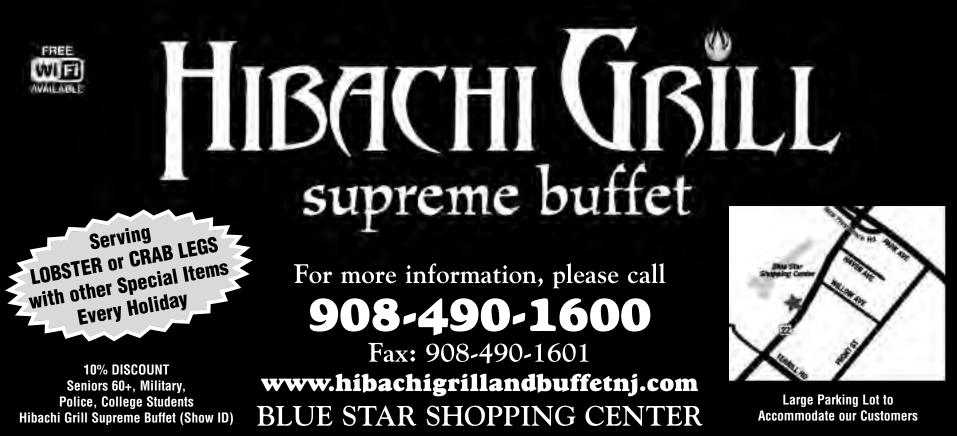

#### **MONDAY - THURSDAY** Dinner 3:30pm - 10:00pm

| Lunch 11am - 3:30pm | Dinner 3:30pm - 10:00pm |
|---------------------|-------------------------|
| Adult\$7.99         | Adult\$11.99            |
| Kids 7-10\$5.99     | Kids 7-10\$7.49         |
| Kids 3-6\$3.99      | Kids 3-6\$5.99          |
| 2 & UnderFREE!      | 2 & UnderFREE!          |

#### **FRIDAY - SATURDAY**

| Lunch 11am | • 3:30pm | Dinner 3:30p | m • 10:30pn |
|------------|----------|--------------|-------------|
| Adult      | \$7.99   | Adult        | \$11.99     |
| Kids 7-10  | \$5.99   | Kids 7-10    | \$7.49      |
| Kids 3-6   | \$3.99   | Kids 3-6     | \$5.99      |
| 2 & Under  |          |              |             |
|            |          |              |             |

#### 2 & Under..... **SUNDAY ALL DAY DINNER**

| 11am | • | 10pm |
|------|---|------|
|      |   |      |

| Adult     | \$11.99 |
|-----------|---------|
| Kids 7-10 |         |
| Kids 3-6  |         |
| 2 & Under |         |
|           |         |

#### **GIFT CERTIFICATES AVAILABLE**

# SUSHI

Fantastic range of freshly prepared sushi. Most selection and top quality among all competitors. It is far from the typical "buffet quality" sushi. At HIBACHI, you don't sacrifice taste for price.

# BUEEDT

Elegant, modern, fresh, executed with care and confidence. HIBACHI Grill Supreme Buffet brings together 250+ of fresh-made Asian dishes in eleven buffet bars.

# HIBACHI

Choose your favorite ingredients from dozens of seafood, meats and vegetables. Watch our chef preparing them in our special hibachi sauce to create a full-flavored dish.