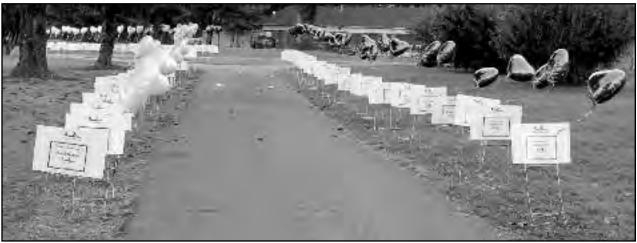

> A Remembrance Path, where maroon and white balloons attached to placards with the names of people being honored or remembered will be featured. Maroon balloons are designated for patients living with Myeloma, and white balloons are in remembrance of those who have

Come out and join us as we make Miracles happen again!

То register donate or go to http://give.myeloma.org/miracles2018 or call 732-574-9182 for more information.

(above) The Remembrance Path at the Miracles for Myeloma 5K Run/Walk honors those living with Myeloma and those who have passed. This year, the event will be held on Saturday, September 22, 2018 at Oak Ridge Park in Clark.