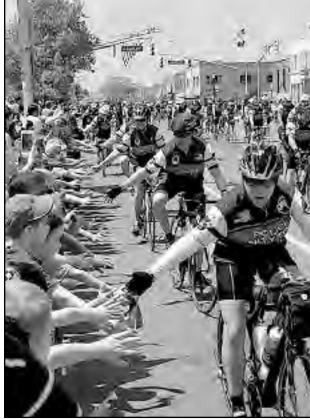

## **12 LINDEN OFFICERS RIDE IN UNITY TOUR**

#### Submitted by Lt. Christopher Guenther

The Linden Police Department and the City of Linden sponsored 12 officers to represent Team Linden in the annual Police Unity Tour. The Police Unity tour is an annual four-day, 200 plus mile bike ride to honor and raise awareness for the over 20,000 Law Enforcement Officers who have died in the line of duty. Thanks to the generosity of their sponsors, Team Linden raised nearly \$30,000 this year to benefit the National Law Enforcement Officer's Memorial and Museum.

The tour began on Wednesday, May 9, 2018, at the World Trade Center. Linden always begins the ride in New York City with Chapter 37 of the tour, started by Port Authority Police Officers in

WE PAY CASH FOR HOUSES

honor of the 37 Port Authority Police Officers killed in the line of duty on September 11, 2001. Later that afternoon the tour, led by members of the Linden Police Motor Unit, were greeted by dozens of community members, elected officials, and students as they made their way down Wood Ave to City Hall.