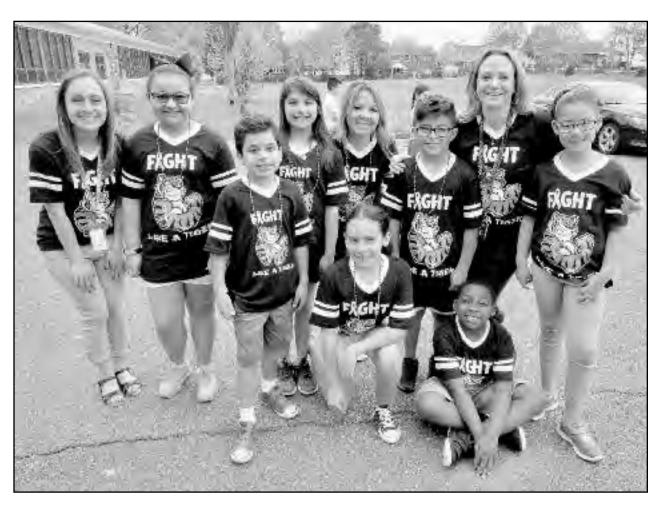

#### LINDEN STUDENTS' 'RELAY FOR LIFE' DEMONSTRATES TEAMWORK AGAINST CANCER

Students at School No. 10 in Linden, New Jersey joined with the American Cancer Society to host their third annual "Relay for Life" event on May 4, 2018. The event was organized by third-grade teacher Kim Marie Kefalas, a survivor of Stage 3 breast cancer.

The event raised \$589 for the American Cancer Society and showed children in a fun way that they can make a difference. Kefalas also raised another \$1083 by selling T-shirts throughout the district that say, "Fight Like a Tiger."

Representatives of ShopRite in Clark, led by CarolAnn Romeo, were on hand to support the students, giving snacks, water and glow bracelets to each class, and reusable bags to the staff.

 (above) Third-grade students and staff showing off their "Fight Like a Tiger" T-shirts at the School No. 10 "Relay for Life" on May 4, 2018. (Back row, l-r): Student teacher Sherilyn Morse, Tatiana Rivera, Arabella Mohan, paraprofessional Denise Hessler, Kenneth Connelly, teacher Kim Marie Kefalas, and Isabella Moreira. (Front row, l-r): Johan Delcarmen Lopez, Hadassah Correia and Jordan Merisca.