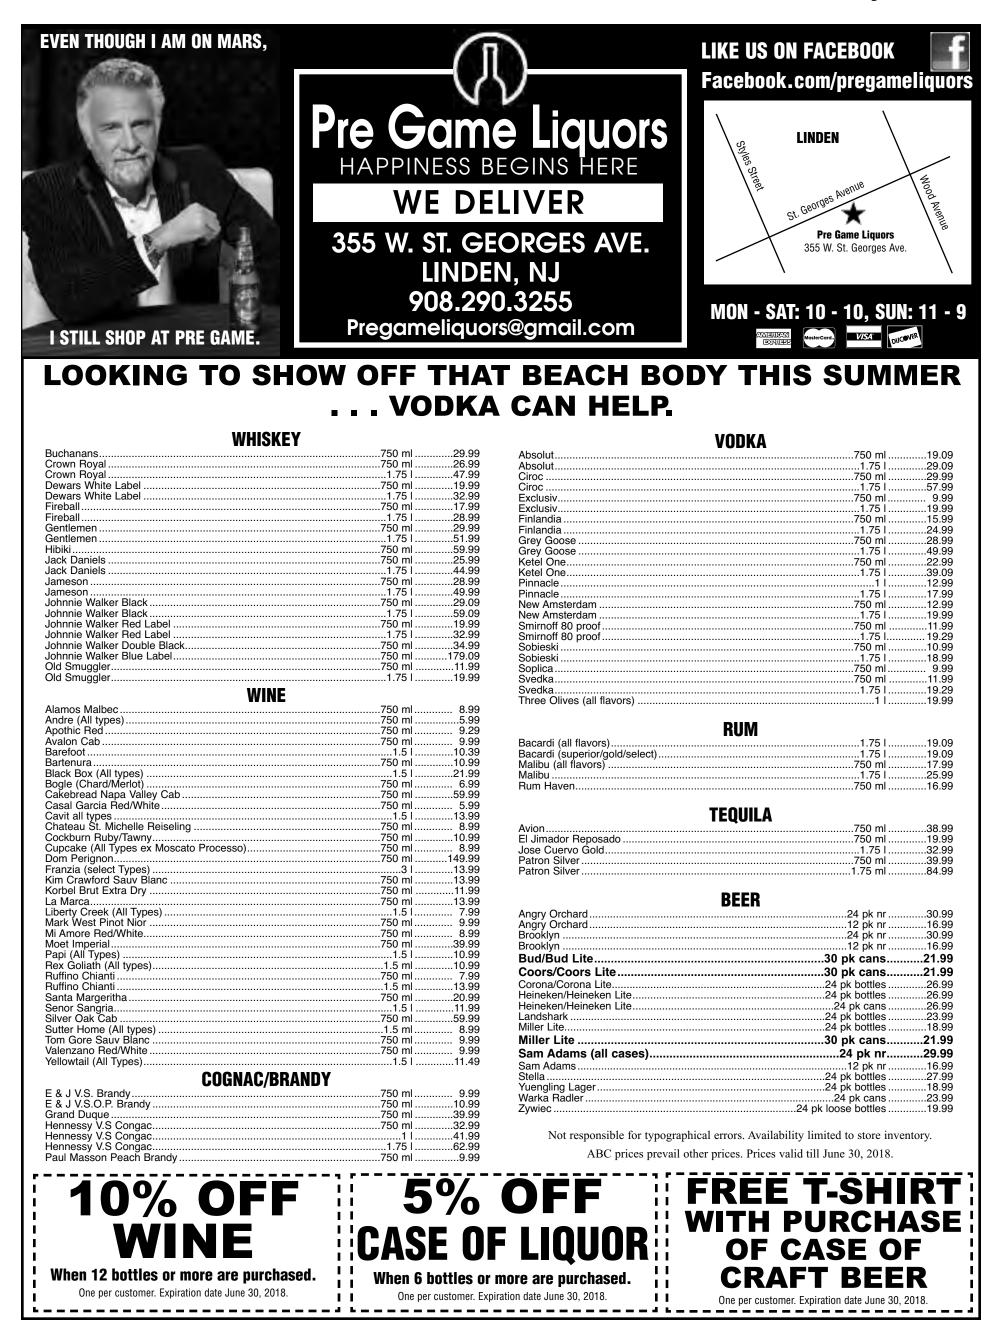

e.

For more information about

the Union County Baseball Association, please visit www.ucba-nj.org.

## Union County Baseball Association SUMMER YOUTH BASEBALL LEAGUE

All games are played in Warinanco Park, Roselle, Monday through Friday between 9:00am and 3:00pm. Season runs from the end of June until the first week of August. Play is coached and supervised by UCBA staff.

REGISTER ONLINE @ WWW.UCBA-NJ.ORG

**Baseball Age Groups** 8-10 year olds Minor League 11-12 year olds Major League Teen League 13-15 year olds

New: Weekly Indoor Clinics inside the Warinanco Park Skating Center.

\$50 Registration Fee Open to all Union County Residents

and the second

In-Person Registration Warinanco Park Boathouse

Saturday, June 16, 2018 Saturday, June 23, 2018

9:00am - 1:00pm

WWW.UCBA-NJ.ORG



#### **LINDEN BLOOD DRIVE JUNE 11**

New Jersey Blood Services is conducting a blood drive at Linden Public Library, 31 East Henry St., Linden, New Jersey, on Monday, June 11, 2018, from 12:30 to 6:30 p.m. This event is open to the public.



#### **ST. JOHN THE APOSTLE FOOD PANTRY 25TH ANNIVERSARY CELEBRATION 1993 – 2018**

Recently St. John the Apostle Food Pantry celebrated its 25th Anniversary. Its original founder, Jean Murphy, a former SJA 1ST GRADE Teacher, started a very small pantry for 30 of her neighbors in 1993, in her hometown of Winfield Park. Since Jean was already in her eighties, she engaged the services of her sister Rosarian and parishioner Mary Ann Fiorillo. Mary Ann became Director of the Food Pantry in 1995 and continues after 23 years.

With the assistance of many