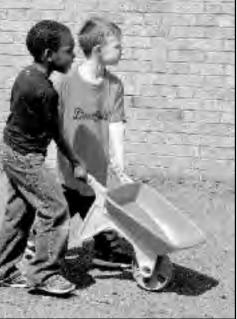

(above) Pre-K and kindergarten students spread out to clean up the playground area.

**SCHOOL 9 STUDENTS TACKLE ENVIRONMENTAL CLEANUP** 

(above) Pre-K students Jalen Haneiph and Jacob Grzegorski getting ready to fill their wheelbarrow.