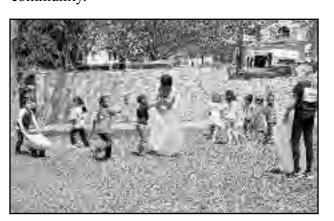

#### First come, first served. **CALL TINA** FOR DETAILS 908-418-5586

The students at School No. 9, Linden, New Jersey, recently participated in a school-wide environmental cleanup. The grade levels divvied up the front and side lawns and back playground, and spread out to pick up trash, rake leaves, and neaten up landscaping. The students did a great job in helping spruce up their corner of the community.

(above) Pre-K and kindergarten students spread out to clean up the playground area.

**SCHOOL 9 STUDENTS TACKLE ENVIRONMENTAL CLEANUP** 

(above) Pre-K students Jalen Haneiph and Jacob Grzegorski getting ready to fill their wheelbarrow.