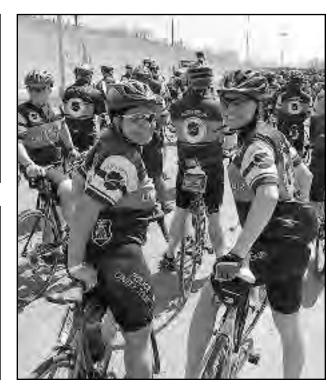

## **12 LINDEN OFFICERS RIDE IN UNITY TOUR**

#### Submitted by Lt. Christopher Guenther

The Linden Police Department and the City of Linden sponsored 12 officers to represent Team Linden in the annual Police Unity Tour. The Police Unity tour is an annual four-day, 200 plus mile bike ride to honor and raise awareness for the over 20,000 Law Enforcement Officers who have died in the line of duty. Thanks to the generosity of their sponsors, Team Linden raised nearly \$30,000 this year to benefit the National Law Enforcement Officer's Memorial and Museum.