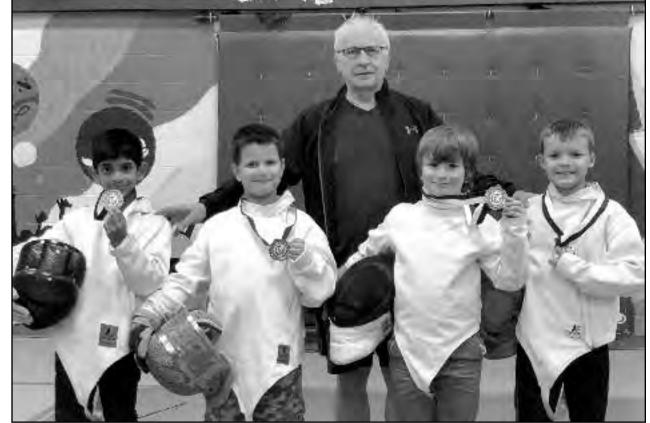

### CLARK RECREATION SPRING PROGRAMS FENCING

(above) The Clark Recreation Fencing program held this spring taught young fencers the basics of the great sport of fencing thru the Advanced Fencing and Fitness Academy of Garwood.