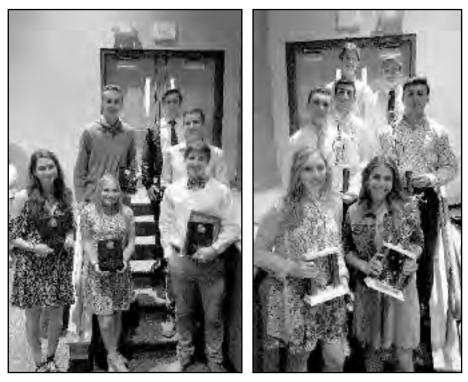

## **ARTHUR L. JOHNSON SPRING 2018 ATHLETIC AWARDS**

The Arthur L. Johnson Athletic Department recently held their 2018 Spring Athletic Awards. The evening, sponsored by the Crusader Athletic Booster Club, was held in the Arthur L. Johnson High School auditorium, Clark, New Jersey.

All the Spring Athletic Teams and their seasons were highlighted by their coaches while handing out letters and awards to the student athletes. Over 100 varsity athletic letters were handed out throughout the evening, as participation in athletics at Arthur L. Johnson High School continues to grow.

The program continued with the Student Athlete Award, which was presented by the Athletic Director of Arthur L. Johnson High School, Mr. Gus Kalikas. The Student Athlete Award is given out each athletic season to a student athlete that is not only a champion on the field, but in the classroom as well. The 2018 Spring Student Athlete award recipient was Lindsey Hofschneider.

The Crusader G.P.A. Challenge is awarded each season to the team that finishes with the highest overall G.P.A. amongst athletic teams seasonally. They will be presented with certificates, have their team memorialized on a plaque, and be invited for a "Breakfast with the A.D." to celebrate their actions both in the classrooms and on the fields. I am happy to introduce the winner of the 2018 Spring Seasonal G.P.A. Challenge: The Girls' Spring Track & Field Team with a G.P.A. of 4.0034. Members of the Girls' Spring Track & Field Team include: Meagan Lambert, Carly Tarentino, Victoria Venezio, Emma Hilton, Julia Kalynchuk, Shailynn, Taylor Turek, Jenna Wiese, Paige Kelly, Kayla Kowalenko, Natalya Torres, Kylee Zawacki, Grace Duffy, Saga Elsekhely, Lindsey Hofschneider, Alyssa Keane, Jessica Knowles, and Yasmine Torres.

The evening continued with the announcement of the Best Teammate Award winners. The BTAs were: Baseball, Zachary Thornton; Golf, Rosse Wildes; Lacrosse, Dylan Bohm; Softball, Jennifer Tinger; Tennis, Logan Guarino; Boys' Spring Track & Field, Jack Delaney; Girls' Spring Track & Field, Grace Duffy.

The evening culminated with the announcement of the Team Most Valuable Players. The MVPs were: Baseball, Joe Turek; Golf, Christian Teixeira; Lacrosse, Brandon Hund; Softball, Nicole Cassano;

(above, right-left) 2018 Arthur L. Johnson High School Athletic BTAs ans MVPs for the Spring Season.

(above) G.P.A. Challenge winners for Girls' Track and Field Team.

Tennis, Matthew Vigliotti; Boys' Spring Track & Field, Tyler Bohm; Girls' Spring Track & Field, Lindsey Hofschneider.

The Athletic Director, Gus Kalikas, had this to say about the event: "The Spring Athletic Awards was a wonderful event that allowed the administration, teachers, coaches, parents, and student athletes a chance to reflect on a wonderful spring athletics season while honoring our student athletes for their remarkable accomplishments. Our teams, coaches, and student athletes continue to raise the bar both in the classrooms and on the athletic fields and the Clark School District could not be more proud of their performance this past spring athletics season."