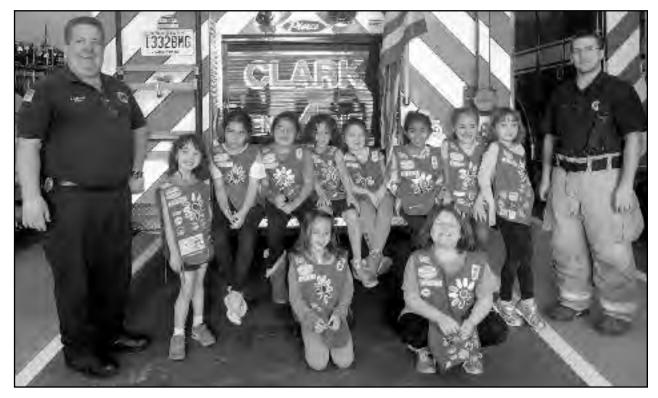

# VALLEY ROAD SCHOOL GIRL SCOUT TROOP DISCOVER WAYS TO HELP THEIR COMMUNITY

Submitted by Kim Baglieri

In their very first year as a troop, Girl Scout Troop 40234 from Valley Road School, made it their mission to give back to the Clark community.

Since forming in September 2017, they have cleaned up trash and fixed up the flower bed outside of their school, and collected and donated books to a local non-profit that distributes them to underserved areas in NJ. Their most notable

recent efforts included donating a large portion of the proceeds from their nut and cookie sales to the Clark Volunteer Fire Department and Clark Police Department (in the form of "on-the-go bags").

Troop 40234 was even recognized by Girl Scouts Heart of NJ for their good deeds. These girls are very excited to discover new ways to help their community next year.