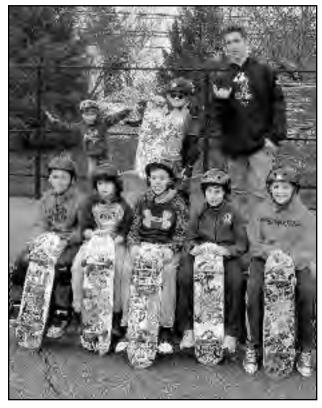

#### **SKATEBOARD CLINIC**

(above) Clark Recreation offered a Skateboard Clinic every Monday and Thursday afternoon over several weeks. Skateboard pro Anton Zambell taught the group the fundamentals of the great sport of skateboarding.