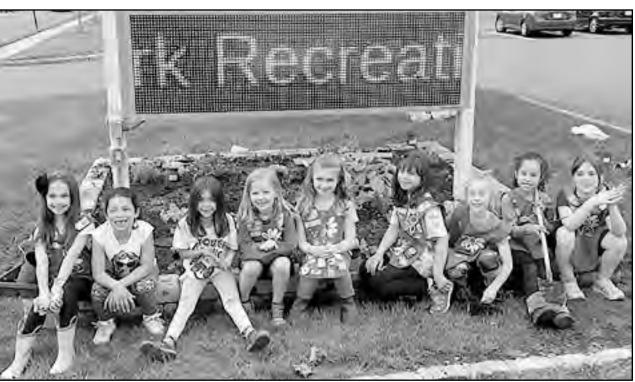

# DAISY TROOP PLANTS FLOWERS AS SERVICE

Girl Scout Daisy Troop 41248 of Clark helped installed. beautify the Municipal Building by planting flowers in the front of the building underneath the brand new recreation marguee that was just

Clark Recreation Director Ralph Bernardo was so thankful and appreciative for the girls initiative to beautify the Recreation Center.

(above l, r) Kaya Tasharofi, Jemma Galczynski, Olivia Gillespie, Allie Zeevaulk, Lilijana Jadro, Noelle Rizkalla, Grace Walton, Naiana Caballero, & Alyssa Arnold.