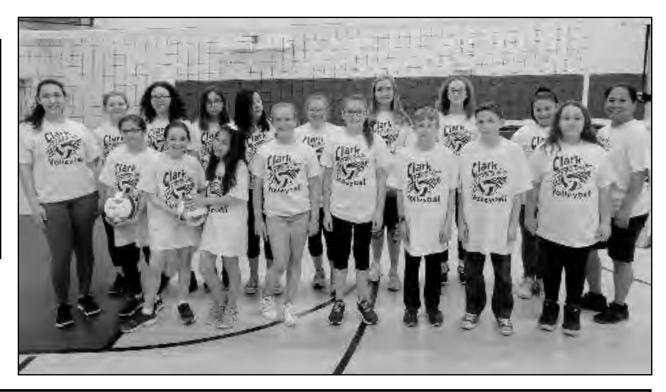

gepavers.com

Prices subject to change without notice.

#### CLARK MONTHLY • Page 12 • June 2018

#### **SKATEBOARD CLINIC**



(above) Clark Recreation offered a Skateboard Clinic every Monday and Thursday afternoon over several weeks. Skateboard pro Anton Zambell taught the group the fundamentals of the great sport of skateboarding.





(above) Clark Recreation Spring programs offered 'Golf For Juniors' which took place at Hyatt Hills every Wednesday afternoon for four weeks. Golf Pro Jarrod taught the fundamentals of the great sport of golf.

### CLARK RECREATION SPRING PROGRAMS FENCING



(above) The Clark Recreation Fencing program held this spring taught young fencers the basics of the great sport of fencing thru the Advanced Fencing and Fitness Academy of Garwood.

### VOLLEYBALL





#### **HOOKED ON FISHING**





(above) Hooked on Fishing took to Tamques Park for pond fishing. Volunteers Lenny and Dawn Greico and Jordan Zambell teach the kids how to hook a worm, cast their line and pull em in. The fish were biting as over 18 were caught during the 2-hour long clinic.

#### FIELD HOCKEY CLINIC



Clark recreation hosed their annual Field Hockey clinic coached by Johnson High Schools Varsity Field Hockey Coach Katrina Poskay and assisted by varsity players. The 35 girls were taught the basics of Field Hockey for three consecutive weeks.



# REGISTER FOR SUMMER RECREATION CAMP

If you intend on sending your child to the Summer Recreation Camp please register now. There is much preparation for the camp. Please register today. The cut off date is June 12th after this