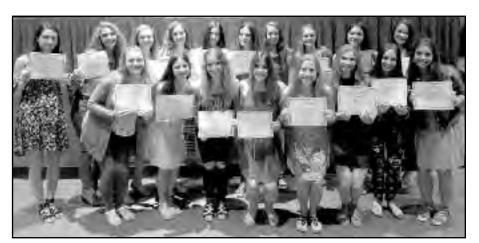

The Crusader G.P.A. Challenge is awarded each season to the team that finishes with the highest overall G.P.A. amongst athletic teams seasonally. They will be presented with certificates, have their team memorialized on a plaque, and be invited for a "Breakfast with the A.D." to celebrate their actions both in the classrooms and on the fields. I am happy to introduce the winner of the 2018 Spring Seasonal G.P.A. Challenge: The Girls' Spring Track & Field Team with a G.P.A. of 4.0034. Members of the Girls' Spring Track & Field Team include: Meagan Lambert, Carly Tarentino, Victoria Venezio, Emma Hilton, Julia Kalynchuk, Shailynn, Taylor Turek, Jenna Wiese, Paige Kelly, Kayla Kowalenko, Natalya Torres, Kylee Zawacki, Grace Duffy, Saga Elsekhely, Lindsey Hofschneider, Alyssa Keane, Jessica Knowles, and Yasmine Torres.