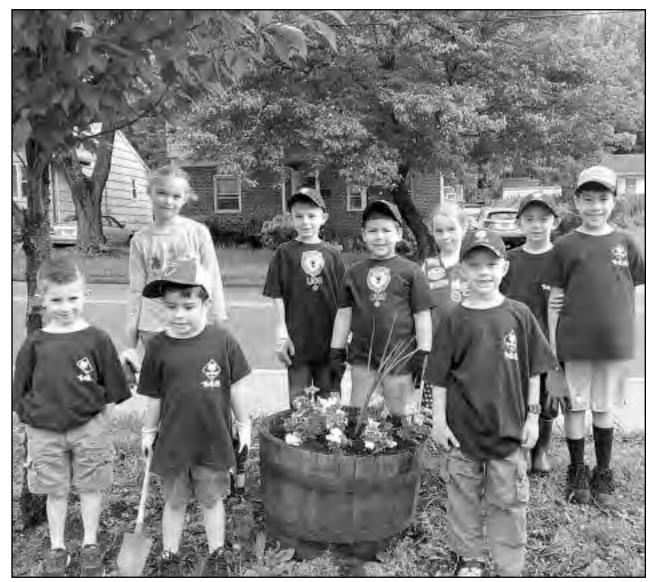

# **CUB SCOUT PACK BEAUTIFIES WESTFIELD AVE**

(above) The cub scouts cleaned out the planters and planted beautiful flowers on Westfield Avenue. This is an on-going project to contribute to Clark's beauty. The area by the Parkway Bridge that cub scouts maintains looks awesome.