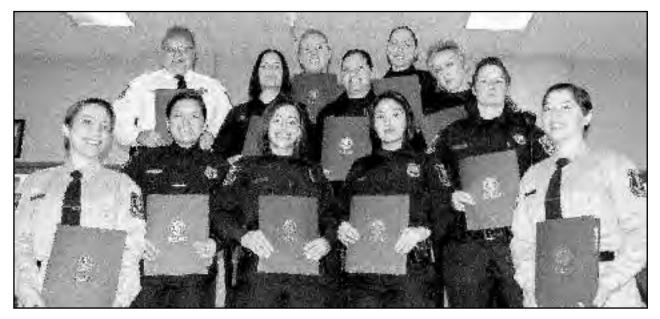

### KENNISHA QUALLS OF LINDEN SWORN IN AS CASA VOLUNTEER

Submitted by Gretchen Boger-O'Bryan

Community members from Linden, Bridgewater, Cranford, Elizabeth, Fanwood, North Bergen, Scotch Plains, and Summit recently completed child advocacy training in order to serve as extra eyes and ears for family law judges hearing cases involving Union County's abused, neglected or abandoned children removed from home and placed in foster care. The volunteers, ranging from 25- to 62-years-old, were officially sworn in today as Court Appointed Special Advocates (CASAs) by Union County Superior Court Judge James Hely.

Family, friends, CASA staff and board members looked on as Judge Hely administered oaths to the new advocates, who also received a commemorative pin and certificate. Each were matched to their foster youth or sibling set during a celebratory luncheon following the ceremony.

For details on training or other ways to help the organization reach more foster youth, contact Courtney at 908-293-8136 or email cgreen@casaofunioncounty.org.

(above, l-r) Outside the family courthouse in Elizabeth are, from left, newly sworn in CASA volunteers James Anglin of Fanwood, Tiffany Parchment of Elizabeth, Laurie Rando of Scotch Plains, September Patterson of North Bergen, Jaime Castro of Bridgewater, Melinda Giffen Frater of Summit and Kennisha Qualls of Linden. Not pictured is Cranford's Jim Van Horn.