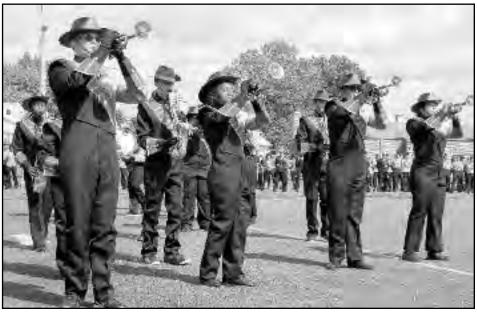

(above) McManus Middle School choir.

(above) Linden High School marching band.

**FOUNDATION REPAIRS BEFORE & AFTER** 

RS SHINGLE ROOF

CALL FOR FREE ESTIMATE 800-206-8529