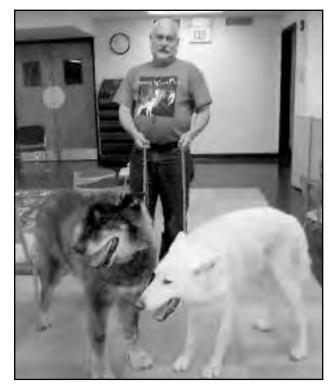

#### **CLARK MONTHLY** • Page 22 • May 2018

(above) President and founder of Howling Woods Farm, Michael Hodanish with Samson and Kotori.

(above) Liam Morley, 5, is the first to meet the wolf dogs.

# **WOLF DOGS VISIT THE CLARK PUBLIC LIBRARY**

By Maryanne Christiano-Mistretta

Howling Woods Farm recently visited the attention. Both wolfdogs are male. Clark Public Library with a presentation about wolf dogs. A wolf dog, also known as a wolf pets," explained Hodanish. "Wolves are pack hybrid, is simply a dog that has wolf in its family history. While it's widely understood that all dog breeds have descended from the wolf, a wolf dog has pure wolf recently in its background, such as a parent or great grandparent; whereas your family dog may have to go back hundreds of generations to pure wolf.

No two wolf dogs are alike. There is no breed standard. Wolf dogs, for a lack of a better term, are mutts (wolves mixed with another breed, or several breeds, of dog).

President and founder of Howling Woods Farm, Michael Hodanish, brought wolf dogs Samson and Kotori (which means "Screech Owl Spirit"). Samson and Kotori are part wolf, part German Shepherd, and part Alaskan Malamute.