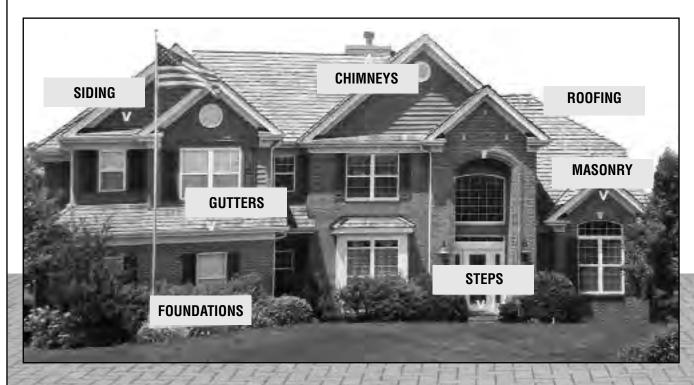

# **MASONRY**

- **DRIVEWAYS**
- STEPS
- BRICK & BLOCK
- SIDEWALKS

# ROOFING

- RE-ROOF
- NEW ROOF
- ROOF **REPAIRS**
- SHINGLES
- FLAT ROOF

## CHIMNEY

- CLEANING
- RE-LINE REPAIRS
- REBUILD
- CAPPING

# **GUTTERS**

- CLEANING
- INSTALLATION
- SCREENING
- REPAIRS
- REPLACEMENTS