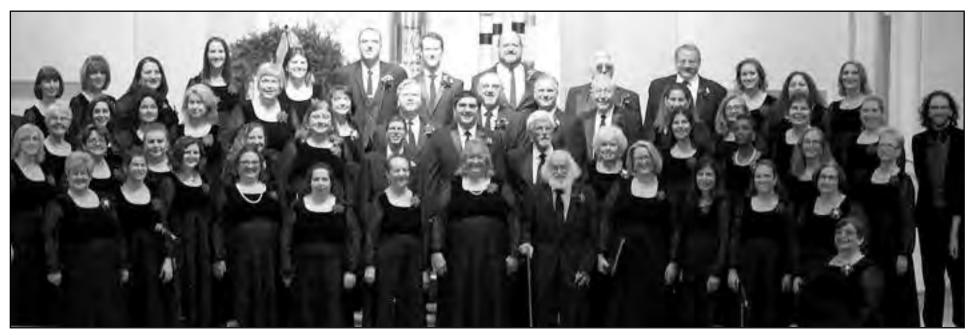

(above) The Celebration Singers Adult Choir at St Michael's in Cranford New Jersey for their annual winter concert.