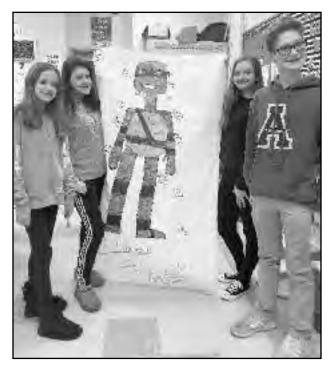

# **CHK SEVENTH GRADERS CREATE LIFE-SIZE DRAWINGS OF DOLLS**

Submitted by Christine Casale Broski, Supervisor of Educational Initiatives

Carl H. Kumpf (CHK) mathematics teacher Ms. Lauren Portas provided her seventh-grade students with an interactive way to use proportions to scale objects. Students worked in groups to measure a doll of their choosing. Using the measurements that they collected and a scale that they determined, students wrote and solved proportions to calculate the measurements of each body part for their life-size drawing. The drawings were created using the new measurements to show how proportions can be used to scale an object larger.

"The students were able to see how the content that we are learning in class can apply to the real world! They loved seeing their dolls come to life!" stated Portas.

(above l-r) Gabrielle Simonauskas, Gabriella Severini, Victoria Szaro and Cooper Andrews.

(above, l-r) Sofia DiProfio, Rachel Foley, Molly Fernandez and Julia Ranski are in the final stages of their project.

(above, l-r) Jake Talarico, Jaz Santos, and Sean Simoes drawing and measuring stages of their project.