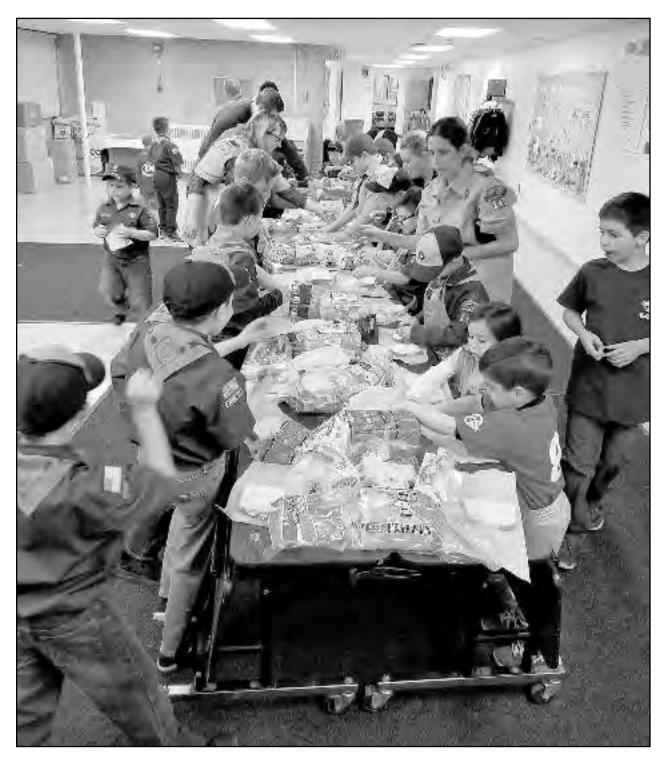

# **CUB SCOUTS VOLUNTEER TO MAKE 400 SANDWITCHES FOR ST. JOSEPH'S**

(above) Clark cub scouts recently volunteered their time to pack over 400 sandwiches for St. Joseph's Social Service Center in Elizabeth. For more information on scouting please visit cubpack145.info.