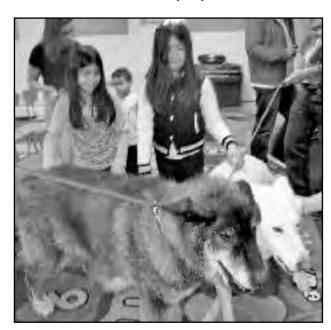

#### **CLARK MONTHLY** • Page 22 • May 2018

(above) President and founder of Howling Woods Farm, Michael Hodanish with Samson and Kotori.

(above) Liam Morley, 5, is the first to meet the wolf dogs.

# **WOLF DOGS VISIT THE CLARK PUBLIC LIBRARY**

By Maryanne Christiano-Mistretta

Howling Woods Farm recently visited the attention. Both wolfdogs are male. Clark Public Library with a presentation about wolf dogs. A wolf dog, also known as a wolf pets," explained Hodanish. "Wolves are pack hybrid, is simply a dog that has wolf in its family history. While it's widely understood that all dog breeds have descended from the wolf, a wolf dog has pure wolf recently in its background, such as a parent or great grandparent; whereas your family dog may have to go back hundreds of generations to pure wolf.

No two wolf dogs are alike. There is no breed standard. Wolf dogs, for a lack of a better term, are mutts (wolves mixed with another breed, or several breeds, of dog).

President and founder of Howling Woods Farm, Michael Hodanish, brought wolf dogs Samson and Kotori (which means "Screech Owl Spirit"). Samson and Kotori are part wolf, part German Shepherd, and part Alaskan Malamute.

Samson was born in 2005 and weighs about 110 pounds. He's cuddly and lovable. Kotori was born in 2009, weighs 80 pounds and loves

"They're farm animals. They've not house animals."

Educator and animal handler, Megan Quinn, gave a 45-minute presentation about wolf dogs 120 library patrons. Following the presentation, patrons were invited into another room to meet the wolf dogs.