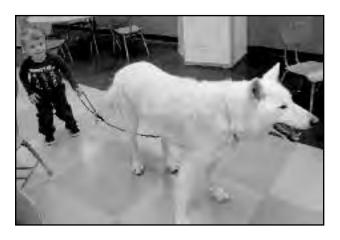

#### **CLARK MONTHLY** • Page 22 • May 2018

(above) President and founder of Howling Woods Farm, Michael Hodanish with Samson and Kotori.

(above) Liam Morley, 5, is the first to meet the wolf dogs.