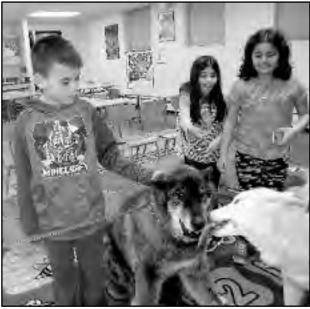

Samson was born in 2005 and weighs about 110 pounds. He's cuddly and lovable. Kotori was born in 2009, weighs 80 pounds and loves

"They're farm animals. They've not house animals."

Educator and animal handler, Megan Quinn, gave a 45-minute presentation about wolf dogs 120 library patrons. Following the presentation, patrons were invited into another room to meet the wolf dogs.