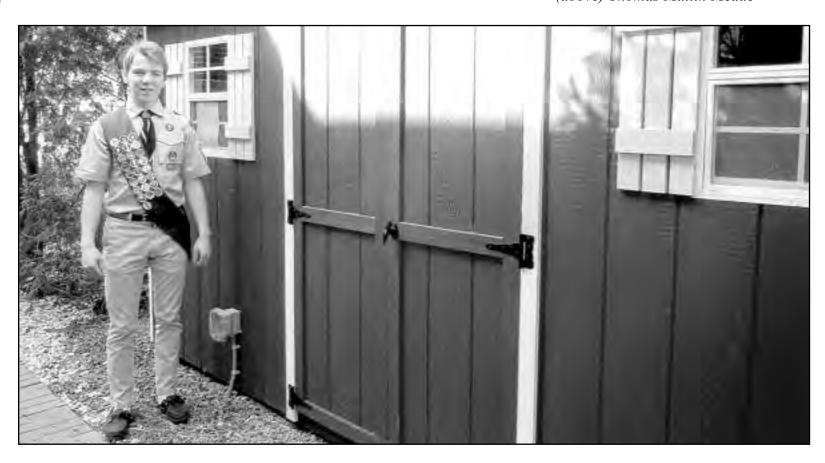

# THOMAS MULLIN MEADE RECEIVES EAGLE SCOUT AWARD

Thomas Mullin Meade of Clark, New Jersey, recently received the Boy Scout of America Eagle Scout Award. To attain this achievement, a Boy Scout must earn 25 merit badges, and volunteer to work on a sustainable service project within the community.

One of the annual Boy Scout activities is setting up the nativity scene at Saint John the Apostle Church in Linden for the Christmas season; and then taking it down afterwards.

Tommy was aware that the storage shed which housed the life-size nativity figures, as well as other materials used throughout the year, needed repair. After evaluating the original shed, it was found to be unstable. For his Eagle Scout project, Tommy chose to replace and build a new structure.

Tommy is a student at Seton Hall Preparatory School, located in West Orange, New Jersey. He is the son of Tom and Pam Meade.

(above) Thomas Mullin Meade

SCATFAM@AOL.COM

(above) Thomas Mullin Meade in front of reconstructed storage shed at Saint John the Apostle Church, Linden, NJ.