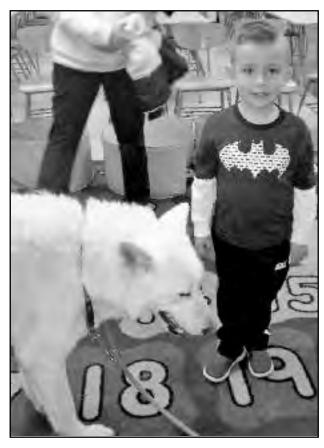

#### **CLARK MONTHLY** • Page 22 • May 2018

(above) President and founder of Howling Woods Farm, Michael Hodanish with Samson and Kotori.

(above) Liam Morley, 5, is the first to meet the wolf dogs.

# **WOLF DOGS VISIT THE CLARK PUBLIC LIBRARY**

By Maryanne Christiano-Mistretta

Howling Woods Farm recently visited the attention. Both wolfdogs are male. Clark Public Library with a presentation about wolf dogs. A wolf dog, also known as a wolf pets," explained Hodanish. "Wolves are pack hybrid, is simply a dog that has wolf in its family history. While it's widely understood that all dog breeds have descended from the wolf, a wolf dog has pure wolf recently in its background, such as a parent or great grandparent; whereas your family dog may have to go back hundreds of generations to pure wolf.

No two wolf dogs are alike. There is no breed standard. Wolf dogs, for a lack of a better term, are mutts (wolves mixed with another breed, or several breeds, of dog).

President and founder of Howling Woods Farm, Michael Hodanish, brought wolf dogs Samson and Kotori (which means "Screech Owl Spirit"). Samson and Kotori are part wolf, part German Shepherd, and part Alaskan Malamute.

Samson was born in 2005 and weighs about 110 pounds. He's cuddly and lovable. Kotori was born in 2009, weighs 80 pounds and loves

"They're farm animals. They've not house animals."

Educator and animal handler, Megan Quinn, gave a 45-minute presentation about wolf dogs 120 library patrons. Following the presentation, patrons were invited into another room to meet the wolf dogs.