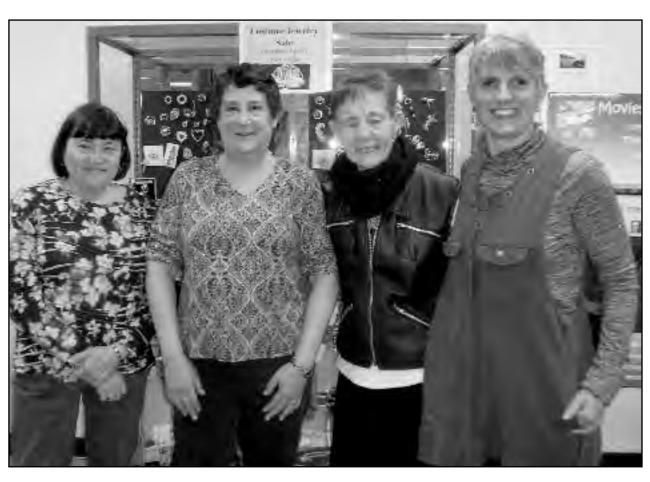

## **JEWELRY SALE TO SUPPORT CLARK LIBRARY**

By Maryanne Christiano-Mistretta

Friends of the Clark Public Library recently had a jewelry sale, with proceeds benefiting the library. There was a variety of vintage and gently used costume jewelry, like necklaces, earrings, rings, bracelets, and pins, which was donated to the library.

According to Karen DeMarco, president of Friends of the Clark Public Library, jewelry sales are held twice a year to raise money for the library. With the jewelry sales and other small events held throughout the year, "It all adds up," said DeMarco.

Visit the Clark Library at: youseemore.comor call 732-388-5999.

(above, l-r) Friends of the Clark Public Library: Anne Pandolfo, President Karen DeMarco, Katherine Salimbene, and Geraldine Peyre.

Photo by Maryanne Christiano-Mistretta