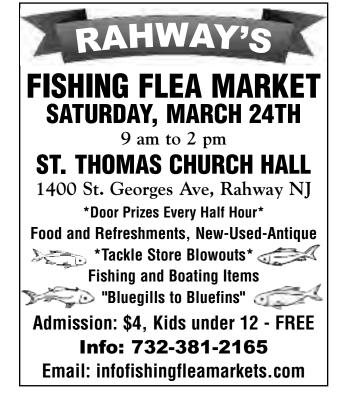

# **SEWING & QUILTING MEETUP GROUP FORMING IN RAHWAY**

1417 Main Street, Rahway, NJ 07065 www.CulturedExpressions.com/studio WED 4-8pm • THU & FRI 12-6pm • SAT 10-6pm

(866-683-2568)

Area residents who enjoy sewing and quilting, and those who would like to start, are invited to join the newly formed Rahway Sewing & Quilting Meetup group.

Members are encouraged to share their interests, tips and techniques, and just sewcialize with others who share their passion for creating with fabric. "Whether you enjoy making quilts, home dec pieces, gifts, clothing, accessories, or a little bit of everything, this is a group where you can show off your latest masterpiece, get help with a difficult project, exchange information and have some fun," says Lisa Shepard Stewart, organizer of the group and a lifelong fabric collector and sewing/quilting enthusiast.

An introductory meeting was held in February; the next one is scheduled for Sunday, March 18, 2018, from 2 p.m. - 4 p.m. at the

sewing & quilting

MEETUP . RAHWAY

Cultured Expressions Studio, 1417 Main Street, Rahway, NJ. For complete details, and to RSVP for the March meetup, go to www.meetup.com, search for "Rahway Sewing & Quilting Meetup" and join the group. It's free to sign up and participate in the group, though there may be a fee for some upcoming activities and events.