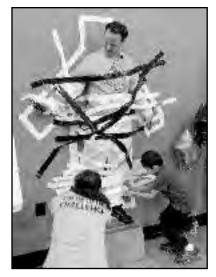

# LINDEN SCHOOL'S 'DUCT TAPE THE PRINCIPAL' FUNDRAISER

Submitted by Gary Miller

School No. 6 Principal William Mastriano was able to defy gravity, with a little help from hundreds of pieces of duct tape.

The Linden school's "Duct Tape the Principal" fundraiser held on January 26, 2018, was a great success, both in terms in money raised and fun for students and staff. Students paid \$1 for a strip

(above, l-r) School No. 6 Principal William Mastriano, duct-taped to a wall with students: first-grader Francisco Flores, first-grader Ethan Melendez, second-grader Patryk Bator, first-grader Dominick Skwirz and secondgrader Alexia Gutierrez.

(above) Principal William Mastriano was duct-taped to a wall.