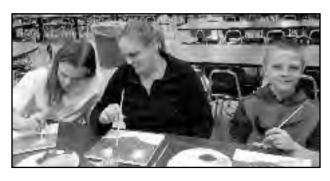

## **CLARK PUBLIC SCHOOL DISTRICT HOLDS PARENT UNIVERSITY PAINT NIGHT**

The Clark Public School District held its first Parent University Community Education Session, "Paint Night with Mr. Peitz." The event, open to parents and students in the district, was held in the ALJ cafeteria on December 14. Led by Carl H. Kumpf Middle School art teacher Mr. Peitz and student assistants, the group painted a scene of a winter wonderland. Peitz stated, "I love finding ways to bring art into the schools, so I was excited when Mrs. Broski approached me about Paint Night."

Christine Casale Broski, Supervisor of Educational Initiatives and organizer of the event, stated, "We would like to thank all of the parents and students who attended Paint Night. It was a great night that brought the school community together."

Paint Night is part of the district's Parent University program, which will include other community education nights in addition to parent teas and two larger assembly-type programs. The program also includes virtual sessions that can be found on the district's website under Parent University as well as on the district's Facebook and Twitter pages.