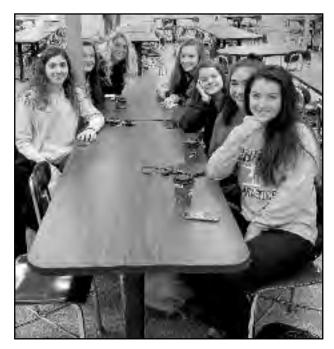

## **CLARK PUBLIC SCHOOL DISTRICT HOLDS PARENT UNIVERSITY PAINT NIGHT**

The Clark Public School District held its first Parent University Community Education Session, "Paint Night with Mr. Peitz." The event, open to parents and students in the district, was held in the ALJ cafeteria on December 14. Led by Carl H. Kumpf Middle School art teacher Mr. Peitz and student assistants, the group painted a scene of a winter wonderland. Peitz stated, "I love finding ways to bring art into the schools, so I was excited when Mrs. Broski approached me about Paint Night."

Christine Casale Broski, Supervisor of Educational Initiatives and organizer of the event, stated, "We would like to thank all of the parents and students who attended Paint Night. It was a great night that brought the school community together."

Paint Night is part of the district's Parent University program, which will include other community education nights in addition to parent teas and two larger assembly-type programs. The program also includes virtual sessions that can be found on the district's website under Parent University as well as on the district's Facebook and Twitter pages.