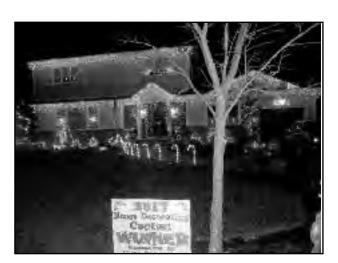

## **CLARK RECREATIONS ANNUAL HOUSE DECORATING CONTEST**

Clark recreation held their Annual House Decorating Contest. Four homes won in three categories out of the 24 that entered. The "Just for Fun" contest allows families in Clark to drive around and view the outstanding decorating and creativity from our residents. The event was started by Rec Director Ralph Bernardo years ago and judging consists of a secret committee that drives around for a week at night to view all the homes before voting. The following homes were selected and visited on the evening of December

(above & right) Traditional winner-(Tie) Fuentes Family at 127 Stonehenge Terrace.

19th and the winners received a lawn sign, \$50 gift card and bragging rights. Outrageous (in a good way): Terzo Family at 79 Ivy Street Traditional – (Tie): Solenske Family at 47 Bartell Place Fuentes Family at 127 Stonehenge Terrace **Overall Favorite:** Maloney Family at 8 Gloria Street