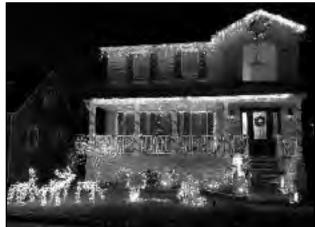

## **CLARK RECREATIONS ANNUAL HOUSE DECORATING CONTEST**

Clark recreation held their Annual House Decorating Contest. Four homes won in three categories out of the 24 that entered. The "Just for Fun" contest allows families in Clark to drive around and view the outstanding decorating and creativity from our residents. The event was started by Rec Director Ralph Bernardo years ago and judging consists of a secret committee that drives around for a week at night to view all the homes before voting. The following homes were selected and visited on the evening of December

(above & right) Traditional winner-(Tie) Solenske Family at 47 Bartell Place.

(above) Overall Favorite winner Maloney Family at 8 Gloria Street. Family was not home - Rec Director Ralph Bernardo pictured.

(above & right) Traditional winner-(Tie) Fuentes Family at 127 Stonehenge Terrace.

19th and the winners received a lawn sign, \$50 gift card and bragging rights. Outrageous (in a good way): Terzo Family at 79 Ivy Street Traditional – (Tie): Solenske Family at 47 Bartell Place Fuentes Family at 127 Stonehenge Terrace **Overall Favorite:** Maloney Family at 8 Gloria Street