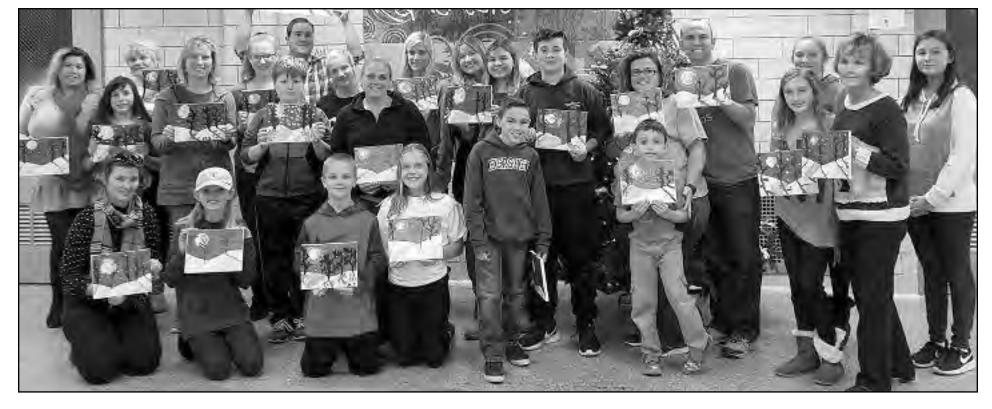

## **CLARK PUBLIC SCHOOL DISTRICT HOLDS PARENT UNIVERSITY PAINT NIGHT**

The Clark Public School District held its first Parent University Community Education Session, "Paint Night with Mr. Peitz." The event, open to parents and students in the district, was held in the ALJ cafeteria on December 14. Led by Carl H. Kumpf Middle School art teacher Mr. Peitz and student assistants, the group painted a scene of a winter wonderland. Peitz stated, "I love finding ways to bring art into the schools, so I was excited when Mrs. Broski approached me about Paint Night."

Christine Casale Broski, Supervisor of Educational Initiatives and organizer of the event, stated, "We would like to thank all of the parents and students who attended Paint Night. It was a great night that brought the school community together."

Paint Night is part of the district's Parent University program, which will include other community education nights in addition to parent teas and two larger assembly-type programs. The program also includes virtual sessions that can be found on the district's website under Parent University as well as on the district's Facebook and Twitter pages.