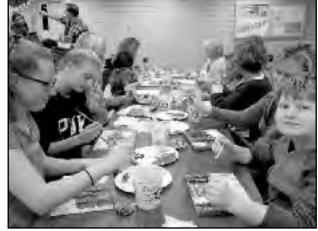

## FALL GPA CHALLENGE BREAKFAST

Athletic Department held a breakfast in honor of the 2017 Fall Athletics G.P.A. Challenge winners, the Gymnastics Team. The event, sponsored by the Athletic Department, was held in the ALJ cafeteria.

The Crusader GPA Challenge will be awarded each season to the team that finishes with the highest overall GPA amongst athletic teams seasonally. They will be presented with certificates, have their team memorialized on a plaque, and be invited for a "Breakfast with the A.D." to celebrate their actions both in the classrooms and on the courts.

Challenge: The Gymnastics Team with a G.P.A. of 3.9678.

Members of the Gymnastics Team are: Angela Pieros, Morgan Thomas, Lindsay Becker,

On Tuesday, December 19, 2017, the ALJ Nicalina DelRosario, Kaitlyn King, Christina Sheafer, and Emi Budnik.

TrinitasRMC.org

(above) The Gymnastics Team enjoys breakfast as a reward for winning the 2017 Fall G.P.A. Challenge.