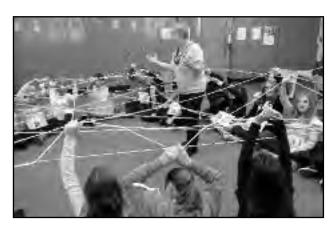

#### Education Fund, the Museum of Early Trades and Crafts turned back the clock to the 1700s for the fifth grade students of Hehnly Elementary School in Clark. The museum's program Tradesman & Community, visited the school giving students an opportunity to discuss the trades, materials, methods, and products of Colonial America.

To learn about the need for a strong community and local trade, students participated in a group activity. Students explored the "community web" and the roles and contributions of Early American tradespeople. Seated in a

Thanks to a generous grant from the Clark circle, each student assumed the identity of a tradesperson, such as apothecary, cooper, harness maker, and confectioner. The students were asked to think about how each tradesperson depended upon others for his or her livelihood as well as the natural resources available. Using a long string to link the tradespeople, a web was created demonstrating that a strong community was necessary for survival.

> In addition, students became "apprentice" tinsmiths and completed a punched-tin craft, using iron nails and handmade hammers to complete their designs to take home.

**Targeted Advertising and Marketing Opportunities** Feature your business through . Video . Photo Albums . Press Releases